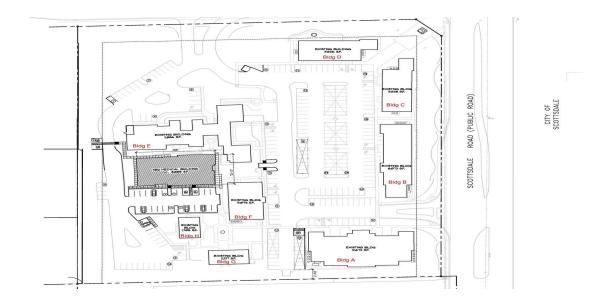

5410 N SCOTTSDALE ROAD, PARADISE VALLEY, AZ 85253

Site Plan

#### BUILDING I - 8,805 SF

<sup>7</sup> Build-to-suit medical office building opportunity.