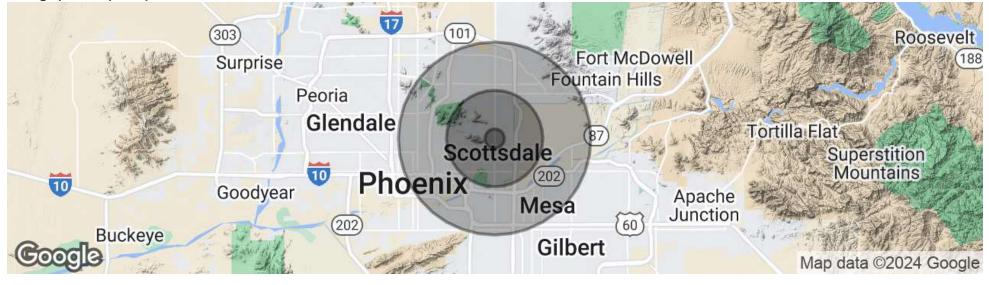

5410 N SCOTTSDALE ROAD, PARADISE VALLEY, AZ 85253

Demographics Map & Report

| POPULATION                           | 1 MILE   | 5 MILES   | 10 MILES  |
|--------------------------------------|----------|-----------|-----------|
| Total Population                     | 8,195    | 178,744   | 869,416   |
| Average Age                          | 58.2     | 42.1      | 36.1      |
| Average Age (Male)                   | 55.0     | 41.2      | 35.3      |
| Average Age (Female)                 | 59.7     | 42.8      | 36.8      |
|                                      |          |           |           |
| HOUSEHOLDS & INCOME                  | 1 MILE   | 5 MILES   | 10 MILES  |
| Total Households                     | 4,739    | 83,199    | 362,433   |
| # of Persons per HH                  | 1.7      | 2.1       | 2.4       |
| Average HH Income                    | \$93,935 | \$90,089  | \$75,085  |
| Average House Value                  |          | \$530,259 | \$413,789 |
| 2020 American Community Survey (ACS) |          |           |           |