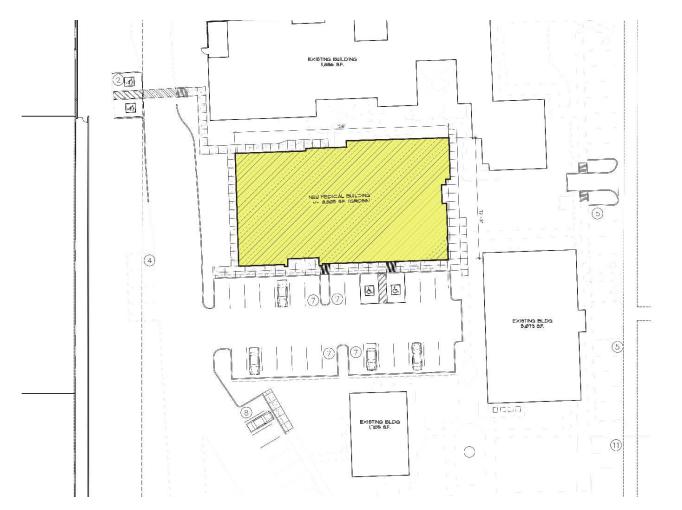

5410 N SCOTTSDALE ROAD, PARADISE VALLEY, AZ 85253

Site Plan

#### BUILDING I - 8,805 SF

<sup>7</sup> Build-to-suit medical office building opportunity.