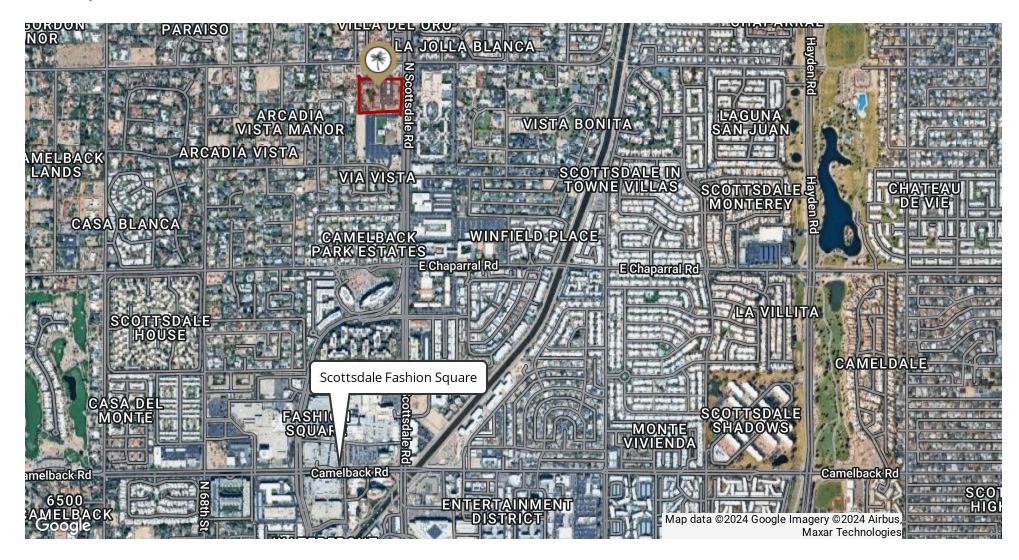

#### **PROPERTY OVERVIEW**

High profile location at the corner of Jackrabbit and Scottsdale road with a highly coveted Paradise Valley address. Scottsdale frontage visibility.

### **PROPERTY HIGHLIGHTS**

- Built-to-suit Medical Office Building
- Amazing visibility at the lighted intersection of Scottsdale Road and Jackrabbit.
- Fantastic tenant mix including an onsite surgery center.
- Monument signage coming soon.
  - Many area amenities. Feet from Fashion Square Mall and Downtown Scottsdale.