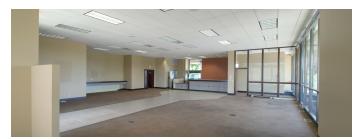

### **PROPERTY OVERVIEW**

Available for purchase is a 3600SF stand alone building on .89 acres with drive-through lanes. The space has been a banking location since it was built. The building has a full basement that is not included in the SF and would be ideal for storage. The space is adjacent to the Chalet Mall and Safeway shopping center. Neighboring tenants include McDonalds, Starbucks, Wrays (IGA) grocery, Safeway, Planet Fitness, Wilco and many more. Landlord will also lease the space at \$22.00SF with TIA negotiable. This is a great location for QSR, Office, Retail or Medical that wants high visibility.