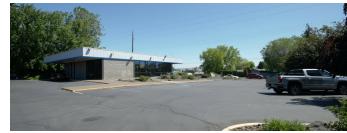

### **PROPERTY OVERVIEW**

Available for purchase is a 3600SF stand alone building on .89 acres with drive-through lanes. The space has been a banking location since it was built. The building has a full basement that is not included in the SF and would be ideal for storage. The space is adjacent to the Chalet Mall and Safeway shopping center. Neighboring tenants include McDonalds, Starbucks, Wrays (IGA) grocery, Safeway, Planet Fitness, Wilco and many more. Landlord will also lease the space at \$22.00SF with TIA negotiable. This is a great location for QSR, Office, Retail or Medical that wants high visibility.

#### **PROPERTY HIGHLIGHTS**

- High Visibility
- Heavy Traffic
- Near Grocery anchored shopping centers
- Affluent Neighborhoods
- Rare opportunity to own site in this area.