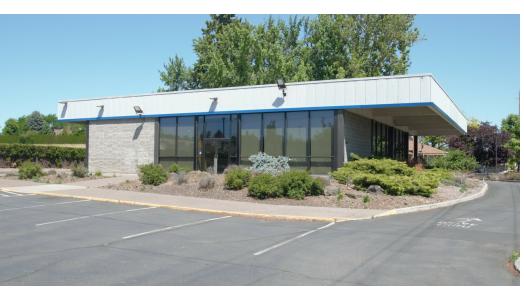

### **PROPERTY OVERVIEW**

Available for purchase is a 3600SF stand alone building on .89 acres with drive-through lanes. The space has been a banking location since it was built. The building has a full basement that is not included in the SF and would be ideal for storage. The space is adjacent to the Chalet Mall and Safeway shopping center. Neighboring tenants include McDonalds, Starbucks, Wrays (IGA) grocery, Safeway, Planet Fitness, Wilco and many more. Landlord will also lease the space at \$22.00SF with TIA negotiable. This is a great location for QSR, Office, Retail or Medical that wants high visibility.

#### **PROPERTY HIGHLIGHTS**

- High Visibility
- Heavy Traffic
- Near Grocery anchored shopping centers
- Affluent Neighborhoods
- Rare opportunity to own site in this area.