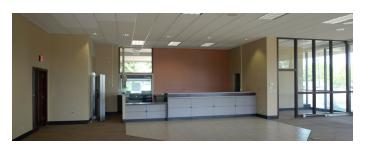

### **PROPERTY OVERVIEW**

Available for purchase is a 3600SF stand alone building on .89 acres with drive-through lanes. The space has been a banking location since it was built. The building has a full basement that is not included in the SF and would be ideal for storage. The space is adjacent to the Chalet Mall and Safeway shopping center. Neighboring tenants include McDonalds, Starbucks, Wrays (IGA) grocery, Safeway, Planet Fitness, Wilco and many more. Landlord will also lease the space at \$22.00SF with TIA negotiable. This is a great location for QSR, Office, Retail or Medical that wants high visibility.