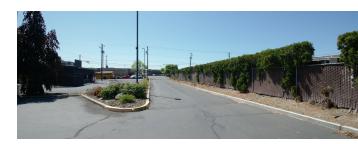

### **PROPERTY OVERVIEW**

Available for purchase is a 3600SF stand alone building on .89 acres with drive-through lanes. The space has been a banking location since it was built. The building has a full basement that is not included in the SF and would be ideal for storage. The space is adjacent to the Chalet Mall and Safeway shopping center. Neighboring tenants include McDonalds, Starbucks, Wrays (IGA) grocery, Safeway, Planet Fitness, Wilco and many more. Landlord will also lease the space at \$22.00SF with TIA negotiable. This is a great location for QSR, Office, Retail or Medical that wants high visibility.

#### **PROPERTY HIGHLIGHTS**

- High Visibility
- Heavy Traffic
- Near Grocery anchored shopping centers
- Affluent Neighborhoods
- Rare opportunity to own site in this area.