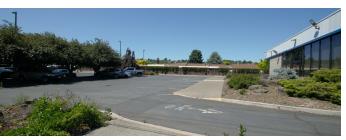

### **PROPERTY OVERVIEW**

Available for purchase is a 3600SF stand alone building on .89 acres with drive-through lanes. The space has been a banking location since it was built. The building has a full basement that is not included in the SF and would be ideal for storage. The space is adjacent to the Chalet Mall and Safeway shopping center. Neighboring tenants include McDonalds, Starbucks, Wrays (IGA) grocery, Safeway, Planet Fitness, Wilco and many more. Landlord will also lease the space at \$22.00SF with TIA negotiable. This is a great location for QSR, Office, Retail or Medical that wants high visibility.

#### **PROPERTY HIGHLIGHTS**

- High Visibility
- Heavy Traffic
- Near Grocery anchored shopping centers
- Affluent Neighborhoods
- Rare opportunity to own site in this area.