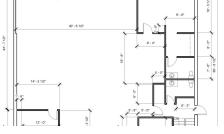

#### OFFERING SUMMARY

| Sale Price:    | \$1,600,000 |
|----------------|-------------|
| Building Size: | 3,600 SF    |
| Available SF:  |             |
| Lot Size:      | 0.89 Acres  |
| Price / SF:    | \$444.44    |
| Year Built:    | 1974        |
| Zoning:        | LCC         |
| Market:        | West Valley |

### **PROPERTY OVERVIEW**

Available for purchase is a 3600SF stand alone building on .89 acres with drive-through lanes. The space has been a banking location since it was built. The building has a full basement that is not included in the SF and would be ideal for storage. The space is adjacent to the Chalet Mall and Safeway shopping center. Neighboring tenants include McDonalds, Starbucks, Wrays (IGA) grocery, Safeway, Planet Fitness, Wilco and many more. Landlord will also lease the space at \$22.00SF with TIA negotiable. This is a great location for QSR, Office, Retail or Medical that wants high visibility.