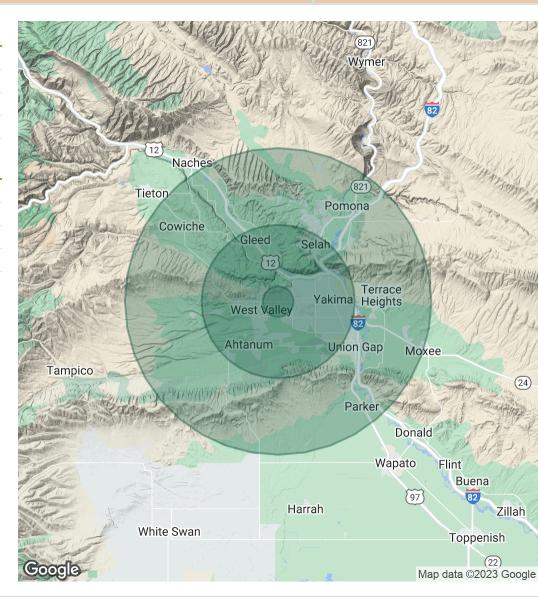

## FOR SALE

| POPULATION                            | 1 MILE              | 5 MILES               | 10 MILES               |
|---------------------------------------|---------------------|-----------------------|------------------------|
| Total Population                      | 10,285              | 114,510               | 150,276                |
| Average Age                           | 41.8                | 35.1                  | 36.1                   |
| Average Age (Male)                    | 41.3                | 35.2                  | 35.7                   |
| Average Age (Female)                  | 42.3                | 35.5                  | 36.7                   |
|                                       |                     |                       |                        |
|                                       |                     |                       |                        |
| HOUSEHOLDS & INCOME                   | 1 MILE              | 5 MILES               | 10 MILES               |
| HOUSEHOLDS & INCOME  Total Households | <b>1 MILE</b> 4,406 | <b>5 MILES</b> 43,809 | <b>10 MILES</b> 57,923 |
|                                       |                     |                       |                        |
| Total Households                      | 4,406               | 43,809                | 57,923                 |

<sup>\*</sup> Demographic data derived from 2020 ACS - US Census