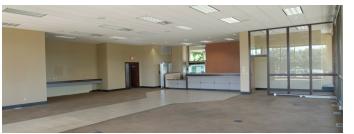

### **PROPERTY OVERVIEW**

Available for purchase is a 3600SF stand alone building on .89 acres with drive-through lanes. The space has been a banking location since it was built. The building has a full basement that is not included in the SF and would be ideal for storage. The space is adjacent to the Chalet Mall and Safeway shopping center. Neighboring tenants include McDonalds, Starbucks, Wrays (IGA) grocery, Safeway, Planet Fitness, Wilco and many more. Landlord will also lease the space at \$22.00SF with TIA negotiable. This is a great location for QSR, Office, Retail or Medical that wants high visibility.