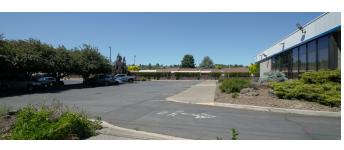

### **PROPERTY OVERVIEW**

Available for purchase is a 3600SF stand alone building on .89 acres with drive-through lanes. The space has been a banking location since it was built. The building has a full basement that is not included in the SF and would be ideal for storage. The space is adjacent to the Chalet Mall and Safeway shopping center. Neighboring tenants include McDonalds, Starbucks, Wrays (IGA) grocery, Safeway, Planet Fitness, Wilco and many more. Landlord will also lease the space at \$22.00SF with TIA negotiable. This is a great location for QSR, Office, Retail or Medical that wants high visibility.

#### **PROPERTY HIGHLIGHTS**

- High Visibility
- Heavy Traffic
- Near Grocery anchored shopping centers
- Affluent Neighborhoods
- Rare opportunity to own site in this area.