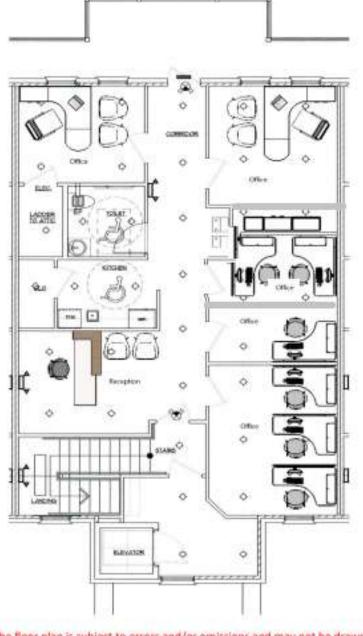

# 1st floor 1,500 sf

11700 Atlantis Place - Building 7 Alpharetta, GA 30022

The floor plan is subject to errors and/or omissions and may not be drawn to scale. No warranty or representation, expressed or implied, is made as to the accuracy of the information contained herein.