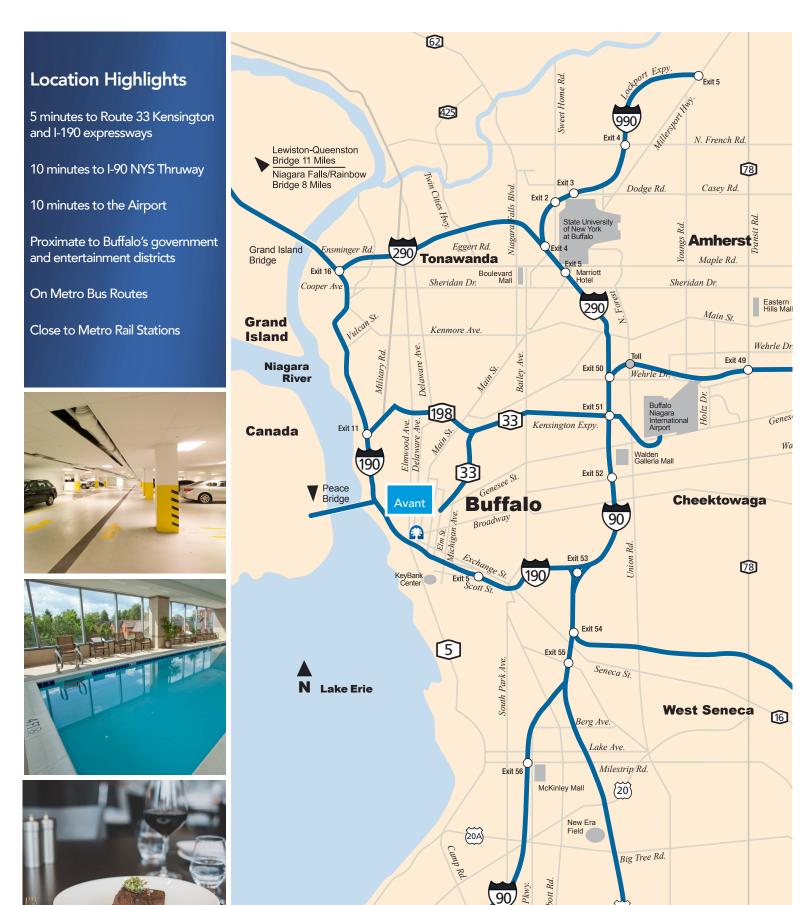

Avant's prominent location within the Central Business District is easily accessible by public transportation and is within walking distance to the city's government, legal, financial and entertainment districts, and nearby attractions.