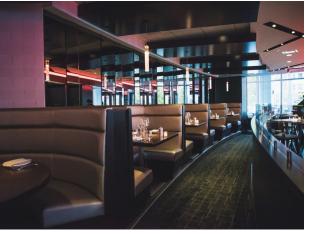

Property amenities include 24-hour security, a state-of-the-art fitness center, full service restaurant, cafe and catering located in Embassy Suites by Hilton, separate entrances and elevators, and valet parking and hotel shuttles for clients and guests.

## Why Avant?

Located in the heart of the Central Business District

24-hour security and surveillance 25,000 SF floor plates

Secure under-building parking

On-site dining includes Bella Ciao and Cary Street Cafe