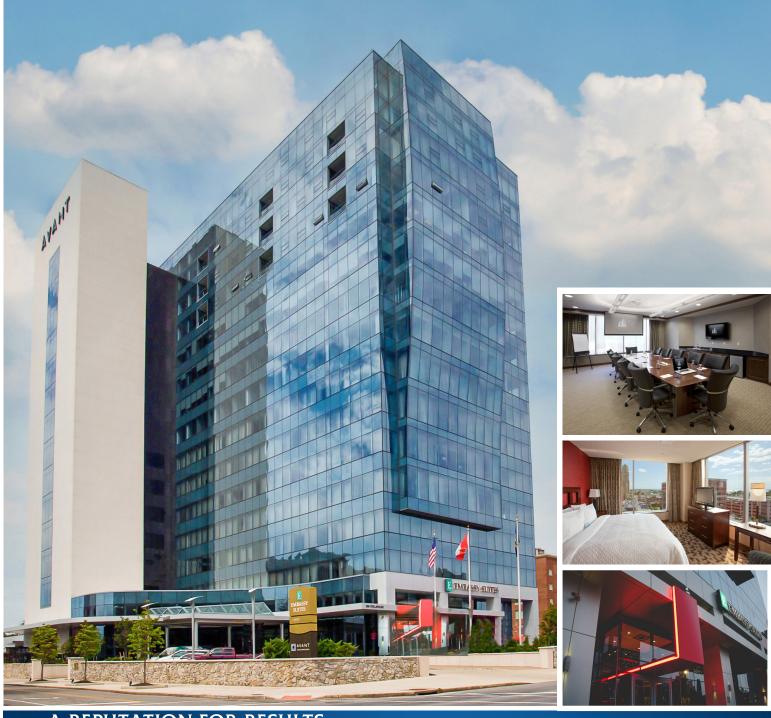

A REPUTATION FOR RESULTS

AVANT, the region's first award-winning mixed-use development converted from a former federal office building, contains hotel, retail, office and luxury condominiums within a 16-story, 405,000-square-foot facility. The world-class complex boasts environmentally sustainable design and construction. An elegant and energy efficient glass curtain wall exterior offers occupants all the advantages of abundant natural light while maintaining minimal glare and maximum efficiency standards. Office space on floors 9-12 offer large, efficient floor plates and beautiful views of both the city and Lake Erie.

Property amenities include 24-hour security, a state-of-the-art fitness center, full service restaurant, cafe and catering located in Embassy Suites by Hilton, separate entrances and elevators, and valet parking and hotel shuttles for clients and guests.

Avant's prominent location within the Central Business District is easily accessible by public transportation and is within walking distance to the city's government, legal, financial and entertainment districts, and nearby attractions.