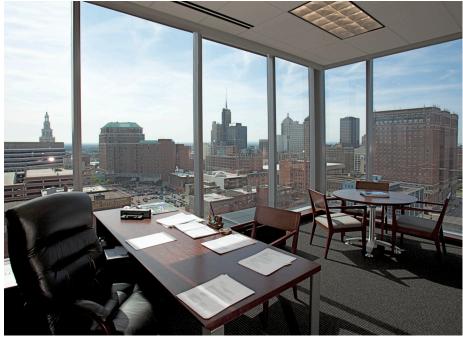

A REPUTATION FOR RESULTS

AVANT, the region's first award-winning mixed-use development converted from a former federal office building, contains hotel, retail, office and luxury condominiums within a 16-story, 405,000-square-foot facility. The world-class complex boasts environmentally sustainable design and construction. An elegant and energy efficient glass curtain wall exterior offers occupants all the advantages of abundant natural light while maintaining minimal glare and maximum efficiency standards. Office space on floors 9-12 offer large, efficient floor plates and beautiful views of both the city and Lake Erie.

Avant's prominent location within the Central Business District is easily accessible by public transportation and is within walking distance to the city's government, legal, financial and entertainment districts, and nearby attractions.