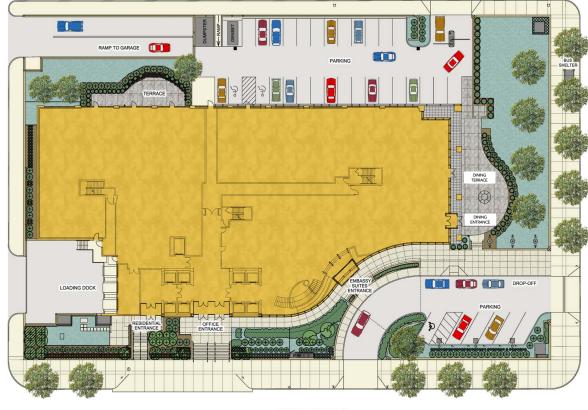

## Why Avant?

Located in the heart of the Central Business District

24-hour security and surveillance 25,000 SF floor plates

Secure under-building parking

On-site dining includes Bella Ciao and Cary Street Cafe

Valet parking for clients

On-site Embassy Suites hotel

Use of hotel amenities (meeting rooms, fitness center, pool/spa) and services (catering, event planning)

ELMWOOD AVENUE

WEST HURON

Prominent Delaware Avenue address in the heart of the Central Business District