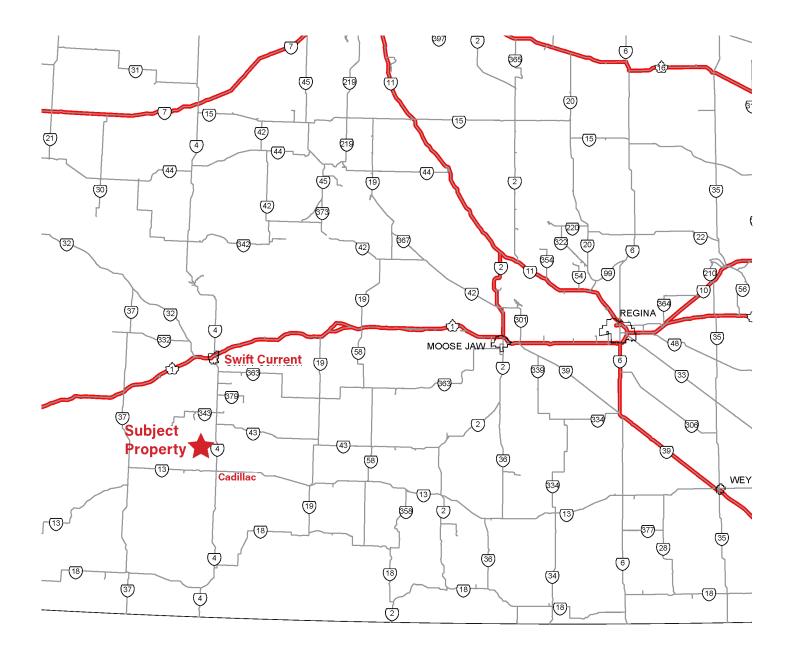

#### HIGHLIGHTS

- Great opportunity to Purchase a Gravel Pit, located 50 kilometers south of Swift Current, Saskatchewan, North West of Cadillac
- Proven resource of 12,600,000 yards of pit run gravel with a potential for more resource
- Located in close proximity to rail transportation
- Asking Price Call for Details