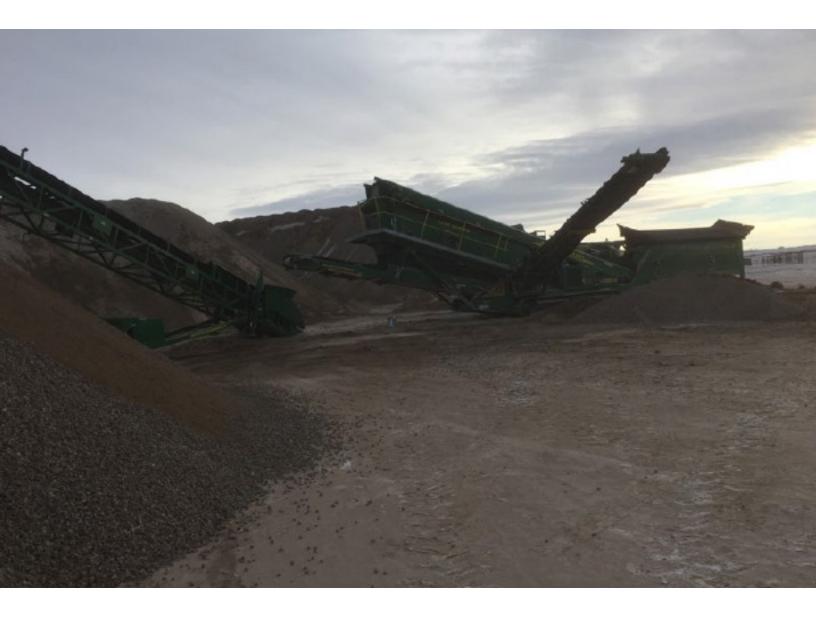

## **THE PROPERTY** GRAVEL PIT SWIFT CURRENT, SASKATCHEWAN

#### HIGHLIGHTS

- Great opportunity to Purchase a Gravel Pit, located 50 kilometers south of Swift Current, Saskatchewan, North West of Cadillac
- Proven resource of 12,600,000 yards of pit run gravel with a potential for more resource
- Located in close proximity to rail transportation
- Asking Price Call for Details