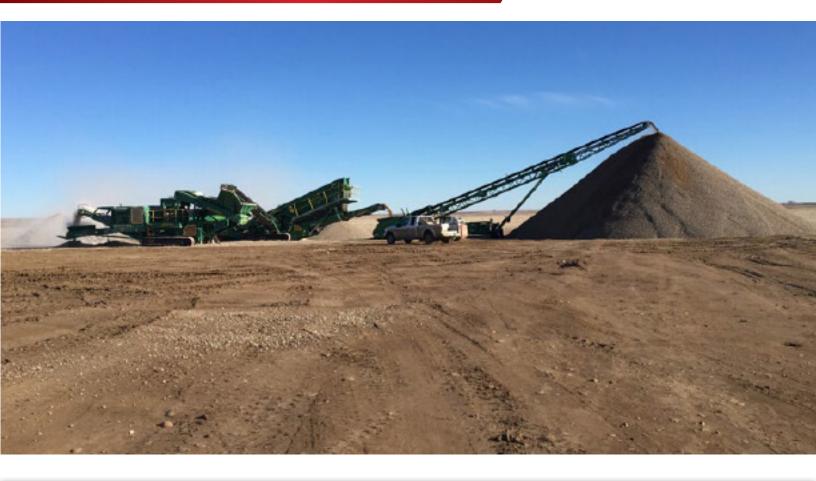

## **THE PROPERTY** GRAVEL PIT SWIFT CURRENT, SASKATCHEWAN

#### HIGHLIGHTS

- Great opportunity to Purchase a Gravel Pit, located 50 kilometers south of Swift Current, Saskatchewan, North West of Cadillac
- Proven resource of 12,600,000 yards of pit run gravel with a potential for more resource
- Located in close proximity to rail transportation
- Asking Price Call for Details