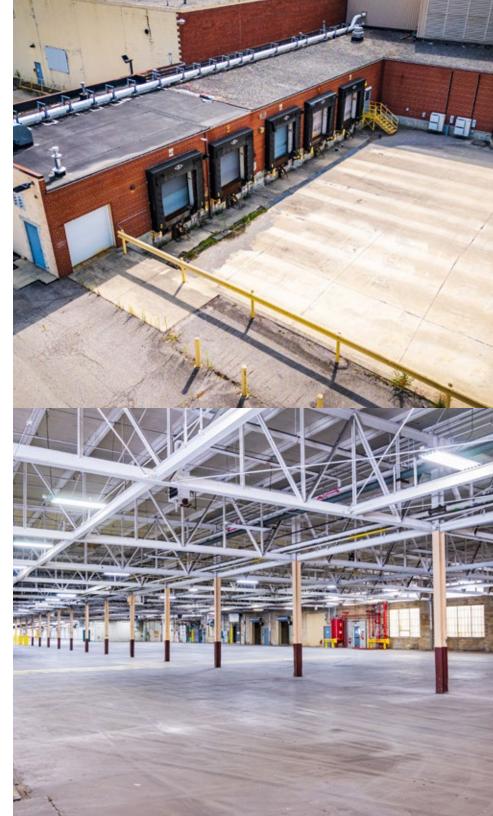

## **PROPERTY DETAILS** 1250 SOUTH WALNUT ST | BUCYRUS, OH

| AVAILABLE SPACE  | 486,424 SF                                                       |  |  |
|------------------|------------------------------------------------------------------|--|--|
| WAREHOUSE SPACE  | 466,551 SF                                                       |  |  |
| OFFICE SPACE     | 19,873 SF                                                        |  |  |
| FLOORS           | 2                                                                |  |  |
| DOCK DOORS       | 15                                                               |  |  |
| DRIVE-IN DOORS   | 2                                                                |  |  |
| CLEAR HEIGHT     | 14' - 25'                                                        |  |  |
| ROOF             | Pitched Metal, Flat Rubber Membrane                              |  |  |
| WALLS            | Masonry & Metal                                                  |  |  |
| FLOORS           | 6" Reinforced Concrete                                           |  |  |
| YEAR BUILT       | 1947                                                             |  |  |
| FIRE SUPPRESSION | Wet                                                              |  |  |
| LIGHTING         | Fluorescent                                                      |  |  |
| POWER            | 16 MW, (6) Separate 4,000 Amp Switchgear                         |  |  |
| LAND AREA        | 20.88 Acres                                                      |  |  |
| ZONING           | GI - General Industrial                                          |  |  |
| PARCEL ID        | 08-001564.9000, 08-001565.0000<br>08-001565.1000, 08-0054023.001 |  |  |