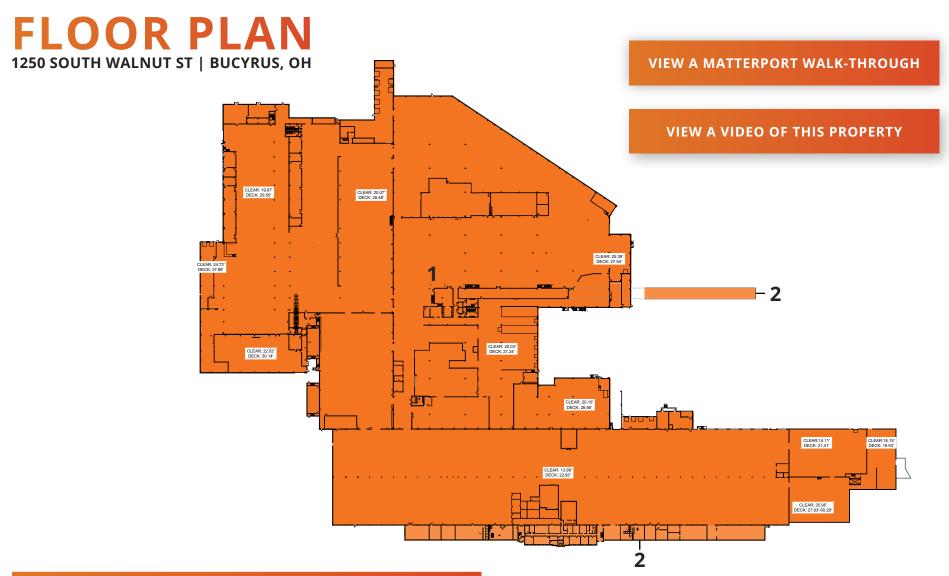

| NUMBER | SPACE<br>DESIGNATION   | DOCK DOORS | SQUARE FEET |
|--------|------------------------|------------|-------------|
| 1      | AVAILABLE<br>WAREHOUSE | 15         | 466,551 SF  |
| 2      | AVAILABLE OFFICE       | N/A        | 19,873 SF   |
| TOTAL  |                        |            | 486,424 SF  |