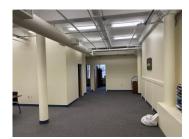

### Office Space 815 Elm Street, 3<sup>rd</sup> Floor Manchester, NH 03101

Available: 1,270 SF on 3<sup>rd</sup> Floor Front consisting of 2 offices,

conference area with bullpen and storage

Utilities: Gas heat, AC & electricity included in the rent.

## Office Space 815 Elm Street, 3<sup>rd</sup> Floor Manchester, NH 03101

**Building Data:** 

Available: 1,270 SF on 3<sup>rd</sup> floor front of 6 story office building Composition: Vinyl double hung windows with fluorescent lighting,