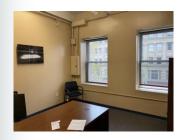

### Office Space 815 Elm Street, 3<sup>rd</sup> Floor Manchester, NH 03101

Available: 1,270 SF on 3<sup>rd</sup> Floor Front consisting of 2 offices,

conference area with bullpen and storage

Utilities: Gas heat, AC & electricity included in the rent.

## Office Space 815 Elm Street, 3<sup>rd</sup> Floor Manchester, NH 03101

**Building Data:** 

Available: 1,270 SF on 3<sup>rd</sup> floor front of 6 story office building Composition: Vinyl double hung windows with fluorescent lighting,

carpet & painted sheetrock walls.

Features: State of the art voice and data, T1 lines, fiber optics,

security door lock, 6th floor attic storage.

Elevator: Elevator service to all floors.

Site Data:

Signage: Available per city codes and landlord approval