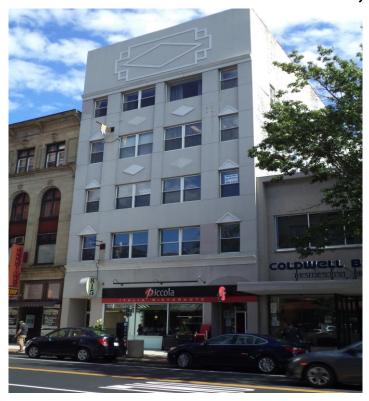

### Office Space 815 Elm Street, 3<sup>rd</sup> Floor Manchester, NH 03101

Available: 1,270 SF on 3<sup>rd</sup> Floor Front consisting of 2 offices,

conference area with bullpen and storage

Utilities: Gas heat, AC & electricity included in the rent.

Zoning: CBD – Commercial Business District

Lease Rate: \$1,905.00 Per Month Full-Service Gross includes 3

parking spaces.

Comments: Great office space overlooking Elm Street. Great views

of the city. This property is minutes to Route 293 and is located in the Historic downtown Manchester area just 2 blocks from the SNHU Arena. Parking available

behind the building. Building security system.

Storage available.