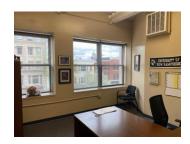

### Office Space 815 Elm Street, 3<sup>rd</sup> Floor Manchester, NH 03101

Available: 1,270 SF on 3<sup>rd</sup> Floor Front consisting of 2 offices,

conference area with bullpen and storage

Utilities: Gas heat, AC & electricity included in the rent.

## Office Space 815 Elm Street, 3<sup>rd</sup> Floor Manchester, NH 03101

**Building Data:** 

Available: 1,270 SF on 3<sup>rd</sup> floor front of 6 story office building Composition: Vinyl double hung windows with fluorescent lighting,

carpet & painted sheetrock walls.

Features: State of the art voice and data, T1 lines, fiber optics,

security door lock, 6th floor attic storage.

Elevator: Elevator service to all floors.

Site Data:

Signage: Available per city codes and landlord approval