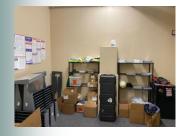

### Office Space 815 Elm Street, 3<sup>rd</sup> Floor Manchester, NH 03101

Available: 1,270 SF on 3<sup>rd</sup> Floor Front consisting of 2 offices,

conference area with bullpen and storage

Utilities: Gas heat, AC & electricity included in the rent.

behind the building. Building security system.

Storage available.