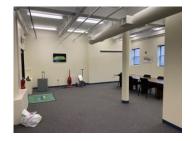

### Office Space 815 Elm Street, 3<sup>rd</sup> Floor Manchester, NH 03101

Available: 1,270 SF on 3<sup>rd</sup> Floor Front consisting of 2 offices,

conference area with bullpen and storage

Utilities: Gas heat, AC & electricity included in the rent.

Zoning: CBD – Commercial Business District

Lease Rate: \$1,905.00 Per Month Full-Service Gross includes 3

parking spaces.

Comments: Great office space overlooking Elm Street. Great views

of the city. This property is minutes to Route 293 and is located in the Historic downtown Manchester area just 2 blocks from the SNHU Arena. Parking available