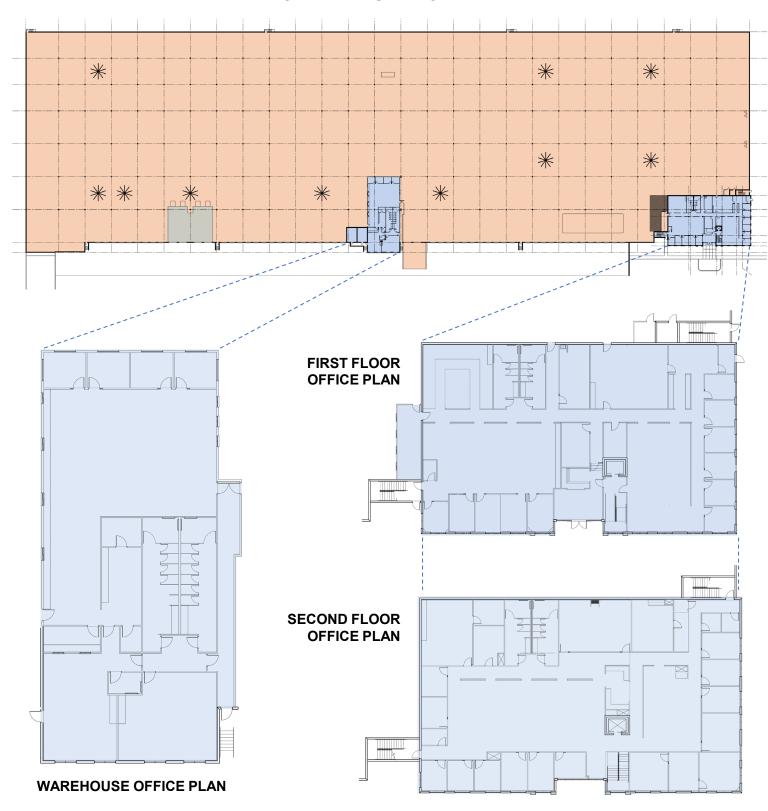

5601 NW 72 AVE FLOOR PLANS

#### **BUILDING HIGHLIGHTS**

- 2.5 miles 8 minutes to MIA
  Cargo facilities
- +/- 364,608 SF available
- +/- 26,016 SF office (2 floors)
- +/- 5,000 SF warehouse office
- +/-30' clear height
- 54 dock high doors
- 2 street to dock ramps
- 53 trailer parking spaces
- 50' x 40' column spacing
- +/- 335' ft building depth
- 281 parking spaces
- 10 HVLS fans in warehouse
- Fully fenced unshared truck court
- Frontage on NW 72<sup>nd</sup> Ave
- Highly secured