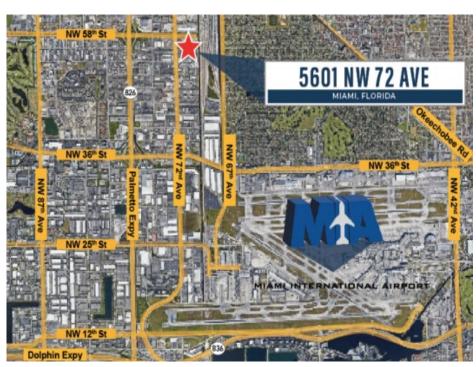

# **OVERALL BUILDING PLAN**

5601 NW 72 AVE PICTURES

5601 NW 72 AVE

PORT MIAMI ±12 MILES

TURNPIKE ±15 MILES

DOLPHIN EXPRESSWAY ± 5.2 MILES

OKEECHOBEE RD ±2.7 MILES

PALMETTO EXPRESSWAY ±0.6 MILES

MIAMI AIRPORT CARGO FACILITIES ±2.5 MILES

Miami Airport Logistics Center (MALC) is the most functional high volume logistics facility serving MIA (8 minute drive) and Port of Miami (23 minutes). A fully secured facility, MALC offers features that few other properties can provide like secured truck access, 54 dock high doors, 53 trailer parking spaces (Up to 80), 30' clear ceiling height and 2 story corporate office space, all within close distance of MIA.