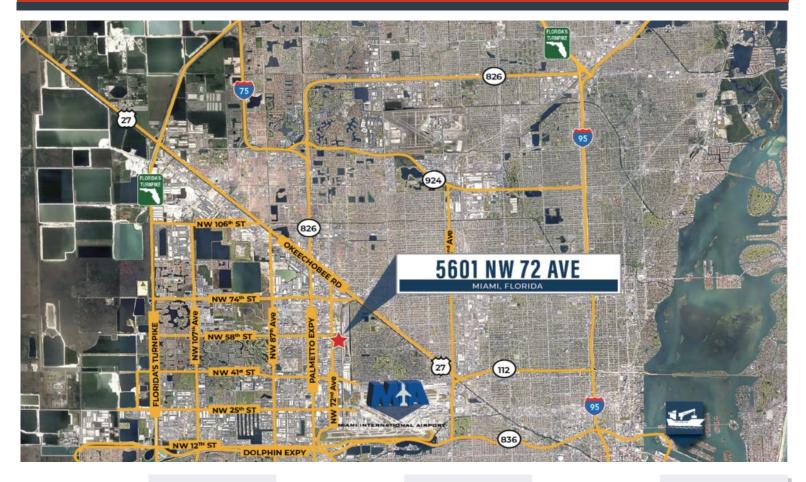

# **OVERALL BUILDING PLAN**

5601 NW 72 AVE PICTURES

5601 NW 72 AVE

PORT MIAMI ±12 MILES

TURNPIKE ±15 MILES

DOLPHIN EXPRESSWAY ± 5.2 MILES

OKEECHOBEE RD ±2.7 MILES

PALMETTO EXPRESSWAY ±0.6 MILES

MIAMI AIRPORT CARGO FACILITIES ±2.5 MILES

Miami Airport Logistics Center (MALC) is the most functional high volume logistics facility serving MIA (8 minute drive) and Port of Miami (23 minutes). A fully secured facility, MALC offers features that few other properties can provide like secured truck access, 54 dock high doors, 53 trailer parking spaces (Up to 80), 30' clear ceiling height and 2 story corporate office space, all within close distance of MIA.