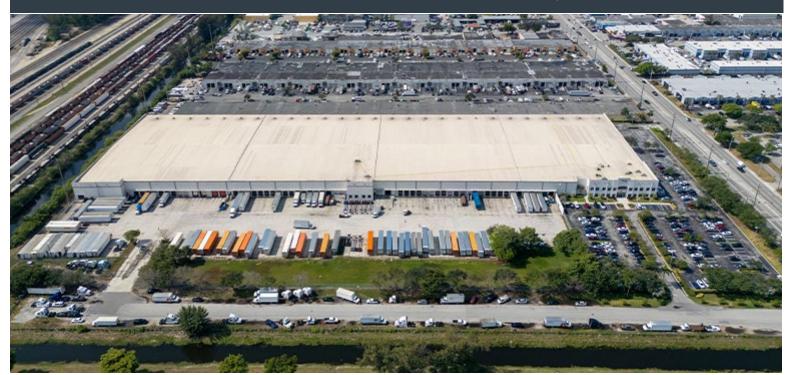

# For Lease

Miami Airport Logistics Center

5601 NW 72<sup>nd</sup> Ave. Miami, FL 33166

Free Standing Building with Trailer Parking

364,608 SQUARE FEET AVAILABLE

#### **BUILDING HIGHLIGHTS**

- 2.5 miles 8 minutes to MIA
  Cargo facilities
- +/- 364,608 SF available
- +/- 26,016 SF office (2 floors)
- +/- 5,000 SF warehouse office
- +/-30' clear height
- 54 dock high doors
- 2 street to dock ramps
- 53 trailer parking spaces
- 50' x 40' column spacing
- +/- 335' ft building depth
- 281 parking spaces
- 10 HVLS fans in warehouse
- Fully fenced unshared truck court
- Frontage on NW 72<sup>nd</sup> Ave
- Highly secured

MIAMI AIRPORT CARGO FACILITIES ±2.5 MILES

Miami Airport Logistics Center (MALC) is the most functional high volume logistics facility serving MIA (8 minute drive) and Port of Miami (23 minutes). A fully secured facility, MALC offers features that few other properties can provide like secured truck access, 54 dock high doors, 53 trailer parking spaces (Up to 80), 30' clear ceiling height and 2 story corporate office space, all within close distance of MIA.