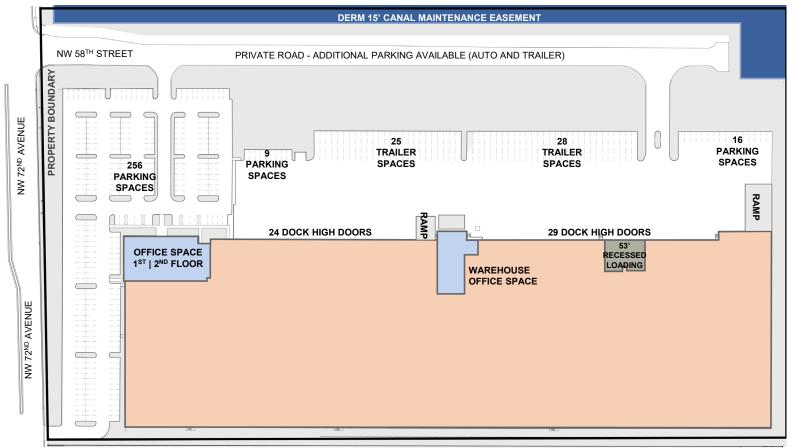

#### **BUILDING HIGHLIGHTS**

- 2.5 miles 8 minutes to MIA
  Cargo facilities
- +/- 364,608 SF available
- +/- 26,016 SF office (2 floors)
- +/- 5,000 SF warehouse office
- +/-30' clear height
- 54 dock high doors
- 2 street to dock ramps
- 53 trailer parking spaces
- 50' x 40' column spacing
- +/- 335' ft building depth
- 281 parking spaces
- 10 HVLS fans in warehouse
- Fully fenced unshared truck court
- Frontage on NW 72<sup>nd</sup> Ave
- Highly secured

5601 NW 72 AVE FLOOR PLANS

# **OVERALL BUILDING PLAN**

5601 NW 72 AVE PICTURES

5601 NW 72 AVE

PORT MIAMI ±12 MILES

TURNPIKE ±15 MILES

DOLPHIN EXPRESSWAY ± 5.2 MILES

OKEECHOBEE RD ±2.7 MILES

PALMETTO EXPRESSWAY ±0.6 MILES