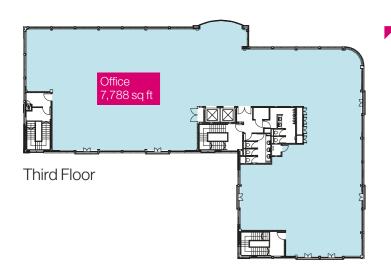

#### 1 Wellington Place – total available 3,404–18,972 sq ft of Grade A office space with parking

| Floor                 | Use    | NIA<br>sq m | NIA<br>sq ft | Status         |
|-----------------------|--------|-------------|--------------|----------------|
| Ground - Office A     | Office | 311         | 3,343        | Let to SCC     |
| Ground - Office B     | Office | 334         | 3,599        | Available      |
| First                 | Office | 659         | 7,092        | Let to Allianz |
| Second - Office A     | Office | 316         | 3,404        | Available      |
| Second - Office B     | Office | 388         | 4,181        | Available      |
| Third                 | Office | 724         | 7,788        | Available      |
| Total available sq m  |        | 1,762       |              |                |
| Total available sq ft |        |             | 18,972       |                |
| Total sq m            |        | 2,732       |              |                |
| Total sq ft           |        |             | 29,407       |                |