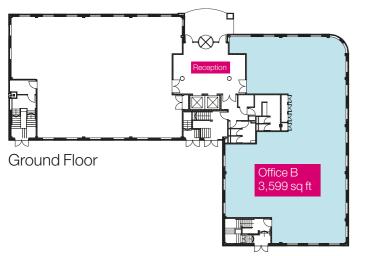

#### 1 Wellington Place – total available 3,404–18,972 sq ft of Grade A office space with parking

| Floor                 | Use    | NIA<br>sq m | NIA<br>sq ft | Status         |
|-----------------------|--------|-------------|--------------|----------------|
| Ground - Office A     | Office | 311         | 3,343        | Let to SCC     |
| Ground - Office B     | Office | 334         | 3,599        | Available      |
| First                 | Office | 659         | 7,092        | Let to Allianz |
| Second - Office A     | Office | 316         | 3,404        | Available      |
| Second - Office B     | Office | 388         | 4,181        | Available      |
| Third                 | Office | 724         | 7,788        | Available      |
| Total available sq m  |        | 1,762       |              |                |
| Total available sq ft |        |             | 18,972       |                |
| Total sq m            |        | 2,732       |              |                |
| Total sq ft           |        |             | 29,407       |                |