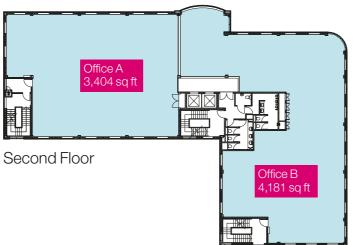

#### 1 Wellington Place – total available 3,404–18,972 sq ft of Grade A office space with parking

| Floor                 | Use    | NIA<br>sq m | NIA<br>sq ft | Status         |
|-----------------------|--------|-------------|--------------|----------------|
| Ground - Office A     | Office | 311         | 3,343        | Let to SCC     |
| Ground - Office B     | Office | 334         | 3,599        | Available      |
| First                 | Office | 659         | 7,092        | Let to Allianz |
| Second - Office A     | Office | 316         | 3,404        | Available      |
| Second - Office B     | Office | 388         | 4,181        | Available      |
| Third                 | Office | 724         | 7,788        | Available      |
| Total available sq m  |        | 1,762       |              |                |
| Total available sq ft |        |             | 18,972       |                |
| Total sq m            |        | 2,732       |              |                |
| Total sq ft           |        |             | 29,407       |                |