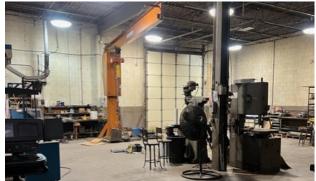

### **Property Information**

- Great freestanding industrial building in Painesville, OH
- 1 Drive-In
- · Zoned M-2 Industrial

- Built in 1980
- 1 AC
- · 480/3 phase power
- · 8,199 SF

|                    | 1 Mile   | 3 Mile   | 5 Mile   |
|--------------------|----------|----------|----------|
| Population         | 6,944    | 45,378   | 88,622   |
| Households         | 2,642    | 18,387   | 36,699   |
| Median HH Income   | \$44,290 | \$65,716 | \$74,269 |
| Daytime Population | 2,871    | 16,636   | 35,802   |