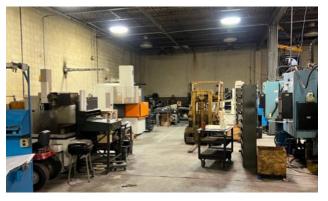

### **Property Information**

- Great freestanding industrial building in Painesville, OH
- 1 Drive-In
- · Zoned M-2 Industrial

- Built in 1980
- 1 AC
- · 480/3 phase power
- · 8,199 SF

|                    | 1 Mile   | 3 Mile   | 5 Mile   |
|--------------------|----------|----------|----------|
| Population         | 6,944    | 45,378   | 88,622   |
| Households         | 2,642    | 18,387   | 36,699   |
| Median HH Income   | \$44,290 | \$65,716 | \$74,269 |
| Daytime Population | 2,871    | 16,636   | 35,802   |