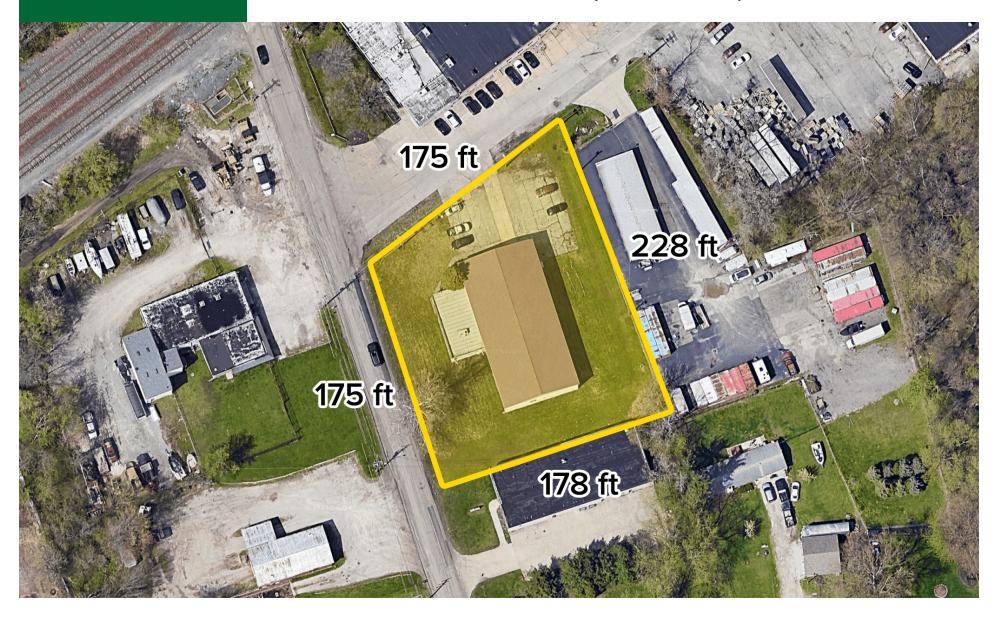

### **Property Information**

- Great freestanding industrial building in Painesville, OH
- 1 Drive-In
- · Zoned M-2 Industrial

- Built in 1980
- 1 AC
- · 480/3 phase power
- · 8,199 SF

|                    | 1 Mile   | 3 Mile   | 5 Mile   |
|--------------------|----------|----------|----------|
| Population         | 6,944    | 45,378   | 88,622   |
| Households         | 2,642    | 18,387   | 36,699   |
| Median HH Income   | \$44,290 | \$65,716 | \$74,269 |
| Daytime Population | 2,871    | 16,636   | 35,802   |