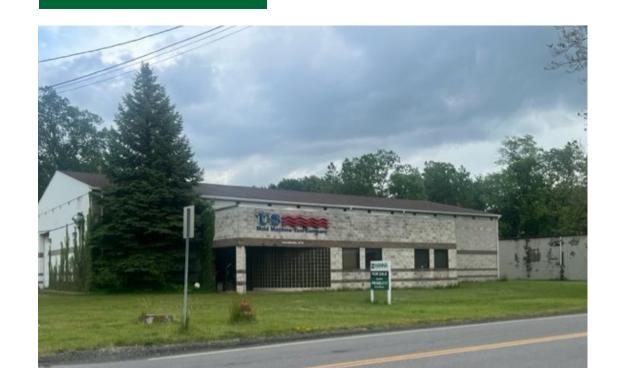

#### **FOR SALE**

## 444 Newell Street, Painesville, OH 44077

**2022 Demographic Snapshot** 

### **Property Information**

- Great freestanding industrial building in Painesville, OH
- 1 Drive-In
- · Zoned M-2 Industrial

- Built in 1980
- 1 AC
- · 480/3 phase power
- · 8,199 SF

|                    | 1 Mile   | 3 Mile   | 5 Mile   |
|--------------------|----------|----------|----------|
| Population         | 6,944    | 45,378   | 88,622   |
| Households         | 2,642    | 18,387   | 36,699   |
| Median HH Income   | \$44,290 | \$65,716 | \$74,269 |
| Daytime Population | 2,871    | 16,636   | 35,802   |