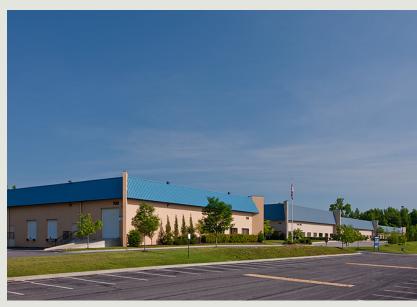

## **Building Information**

- Conveniently located on Ordnance Road with easy access to Route 10 and I-695
- Eight flex-warehouse buildings totaling 295,650 SF
- One-story block & brick construction with steel trim
- 10'-20' clear ceiling heights
- Docks and drive-ins
- 120/208 volt, 3-phase, 4-wire service
- FiOS service available
- Gas heat/public utilities
- Sprinklered
- Ample parking
- · Bus stop within walking distance
- Anne Arundel Co., C4 zoning: office, flex, retail, warehouse