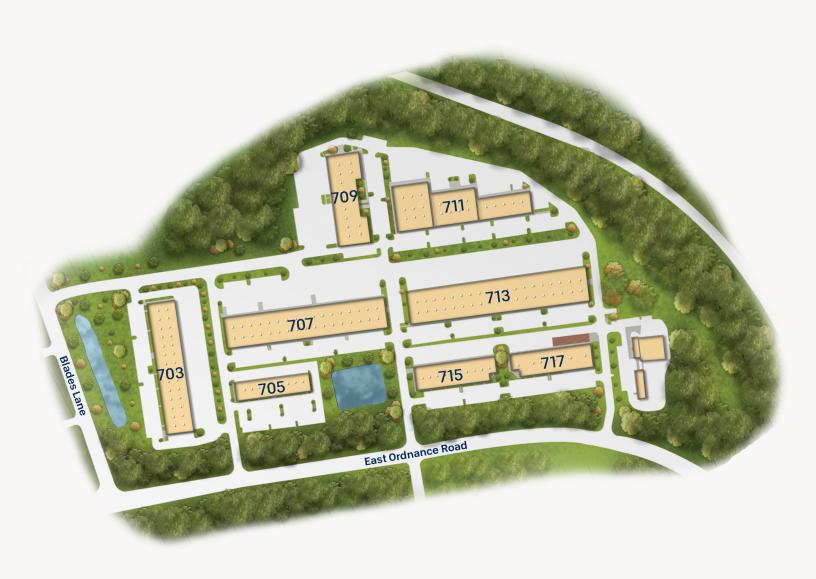

# **CURTIS BUSINESS CENTER 3**

709 EAST ORDNANCE ROAD, BALTIMORE, MD 21226

## **Building Information**

- Conveniently located on Ordnance Road with easy access to Route 10 and I-695
- Eight flex-warehouse buildings totaling 295,650 SF
- One-story block & brick construction with steel trim
- 10'-20' clear ceiling heights
- Docks and drive-ins
- 120/208 volt, 3-phase, 4-wire service
- FiOS service available
- Gas heat/public utilities
- Sprinklered
- Ample parking
- · Bus stop within walking distance
- Anne Arundel Co., C4 zoning: office, flex, retail, warehouse