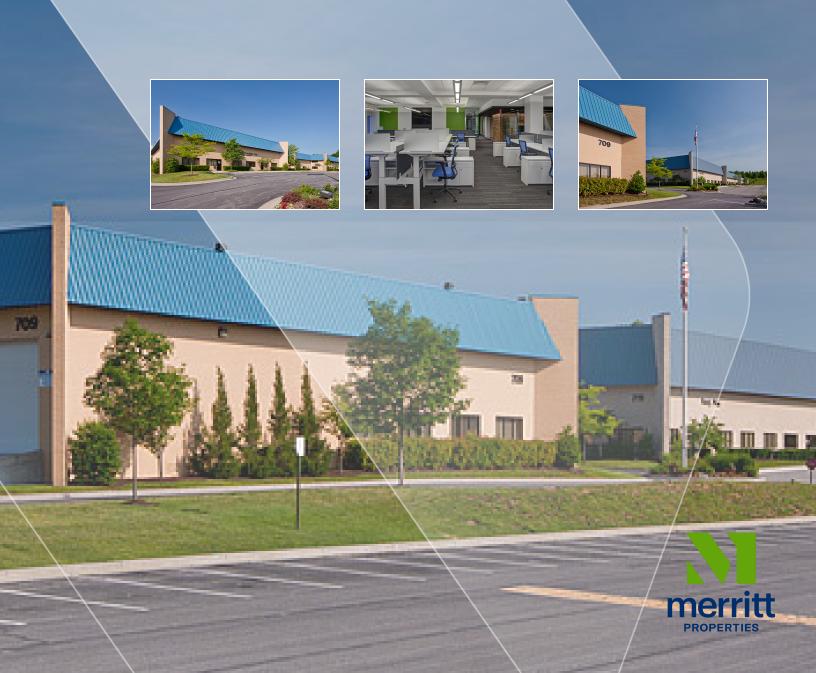

# **CURTIS BUSINESS CENTER 3**

709 EAST ORDNANCE ROAD, BALTIMORE, MD 21226

## **Building Information**

- Conveniently located on Ordnance Road with easy access to Route 10 and I-695
- Eight flex-warehouse buildings totaling 295,650 SF
- One-story block & brick construction with steel trim
- 10'-20' clear ceiling heights
- Docks and drive-ins
- 120/208 volt, 3-phase, 4-wire service
- FiOS service available
- Gas heat/public utilities
- Sprinklered
- Ample parking
- · Bus stop within walking distance
- Anne Arundel Co., C4 zoning: office, flex, retail, warehouse