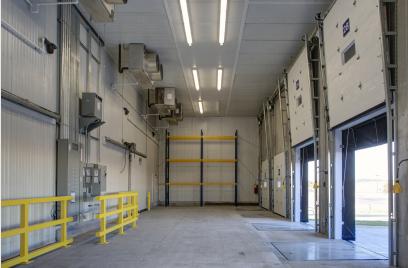

## **Building Information**

- Conveniently located on Ordnance Road with easy access to Route 10 and I-695
- Eight flex-warehouse buildings totaling 295,650 SF
- One-story block & brick construction with steel trim
- 10'-20' clear ceiling heights
- Docks and drive-ins
- 120/208 volt, 3-phase, 4-wire service
- FiOS service available
- Gas heat/public utilities
- Sprinklered
- Ample parking
- · Bus stop within walking distance
- Anne Arundel Co., C4 zoning: office, flex, retail, warehouse