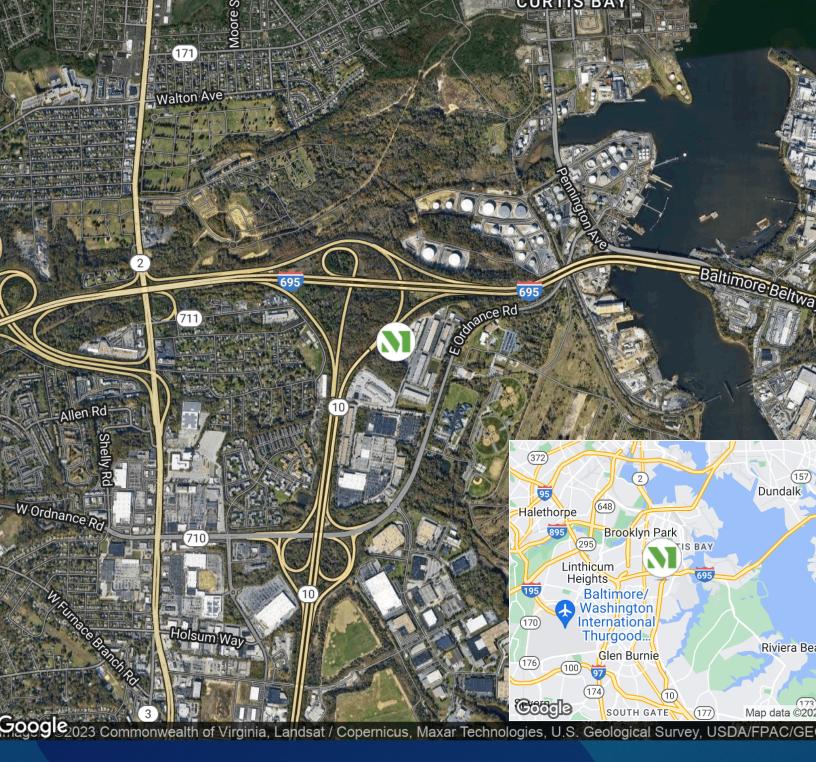

# **CURTIS BUSINESS CENTER 3**

709 EAST ORDNANCE ROAD, BALTIMORE, MD 21226

## **Building Information**

- Conveniently located on Ordnance Road with easy access to Route 10 and I-695
- Eight flex-warehouse buildings totaling 295,650 SF
- One-story block & brick construction with steel trim
- 10'-20' clear ceiling heights
- Docks and drive-ins
- 120/208 volt, 3-phase, 4-wire service
- FiOS service available
- Gas heat/public utilities
- Sprinklered
- Ample parking
- · Bus stop within walking distance
- Anne Arundel Co., C4 zoning: office, flex, retail, warehouse