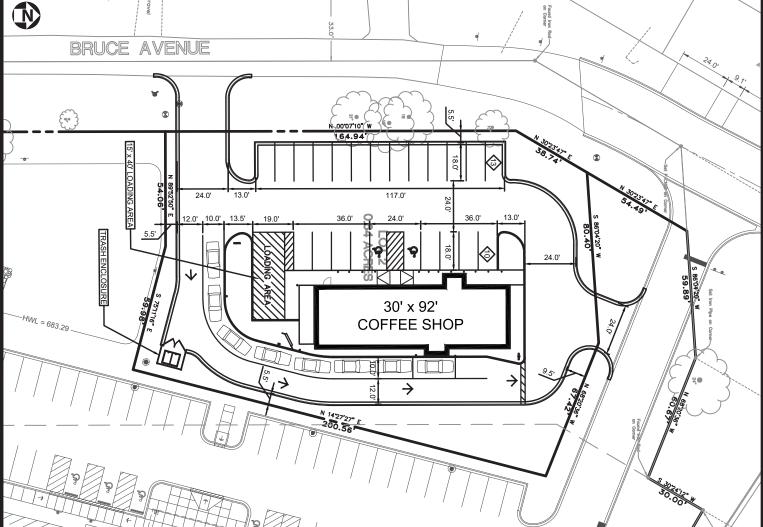

#### 0.64-acre land site for commercial/retail/restaurant use

- All utilities to site
- Village of Addison water & sewer
- Visibility to Lake Street/US Hwy 20
- Easy access off of I-290 via Kingery Highway/IL-83
- Located adjacent to brand new WoodSpring Suites extended- stay hotel, opening Summer 2019
- Zoned B-2 in Village of Addison
- Great site for up to 2,300 square foot office/retail building
- For sale or build to suit
- Owner/developer financing
   available
- Developer available to provide architecture/design, planning, & construction services