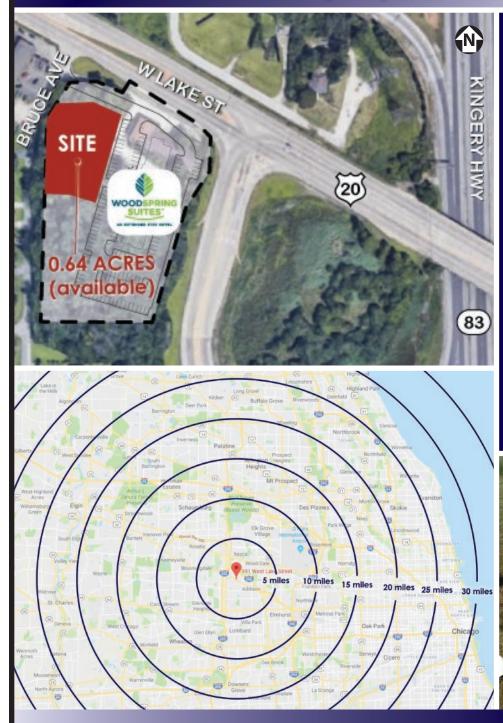

# Vacant Land Available

#### 0.64-acre land site for commercial/retail/restaurant use

- All utilities to site
- Village of Addison water & sewer
- Visibility to Lake Street/US Hwy 20
- Easy access off of I-290 via Kingery Highway/IL-83
- Located adjacent to brand new WoodSpring Suites extended- stay hotel, opening Summer 2019
- Zoned B-2 in Village of Addison
- Great site for up to 2,300 square foot office/retail building
- For sale or build to suit
- Owner/developer financing
   available
- Developer available to provide architecture/design, planning, & construction services

## **Property Demographics**

- 2018 Total Population
   1 mile: 8,428 | 3 mile: 108,241 | 5 mile: 251,706
- 2018 Average Household Income
   1 mile: \$93,787 | 3 mile: \$92,942 | 5 mile: \$92,097
- 2018 Total Specified Consumer Spending

   mile: \$80,222 | 3 mile: \$1,057,148 | 5 mile: \$2,459,795
- 2017 Traffic Counts Lake St & Bruce Ave: 32,700 | Kingery Hwy & I-290: 47,100
- 2015 Traffic Counts I-290 on Ramp From I-83: 140,723

6370 AmeriPlex Drive, Suite 110 Portage, IN 46368 p. 219-841-6416 f. 219-764-0446 e: info@holladayproperties.com www.holladayproperties.com