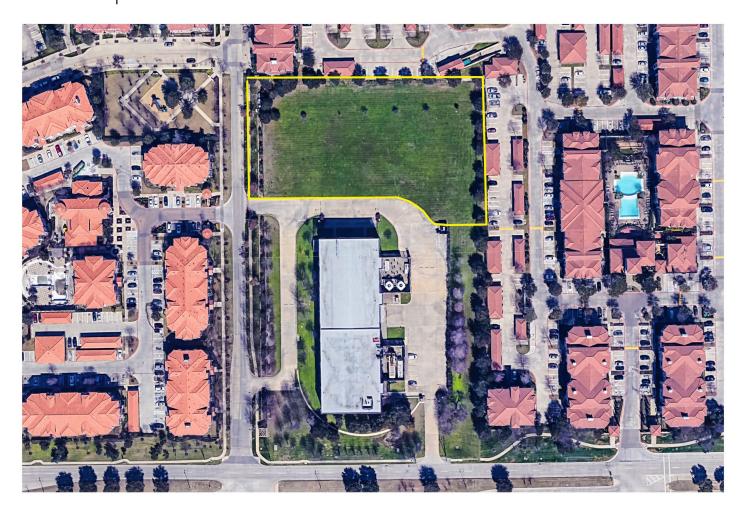

## 625 E. Royal Lane

Irving, Tx 75039

## **ARIEN RAMSIRE**

+1 214 979 6182 arien.ramsire@cbre.com

This parcel of land is located off Royal Lane with additional access from Riverside Drive and in close proximity to President George Bush Turnpike and Interstate 635.