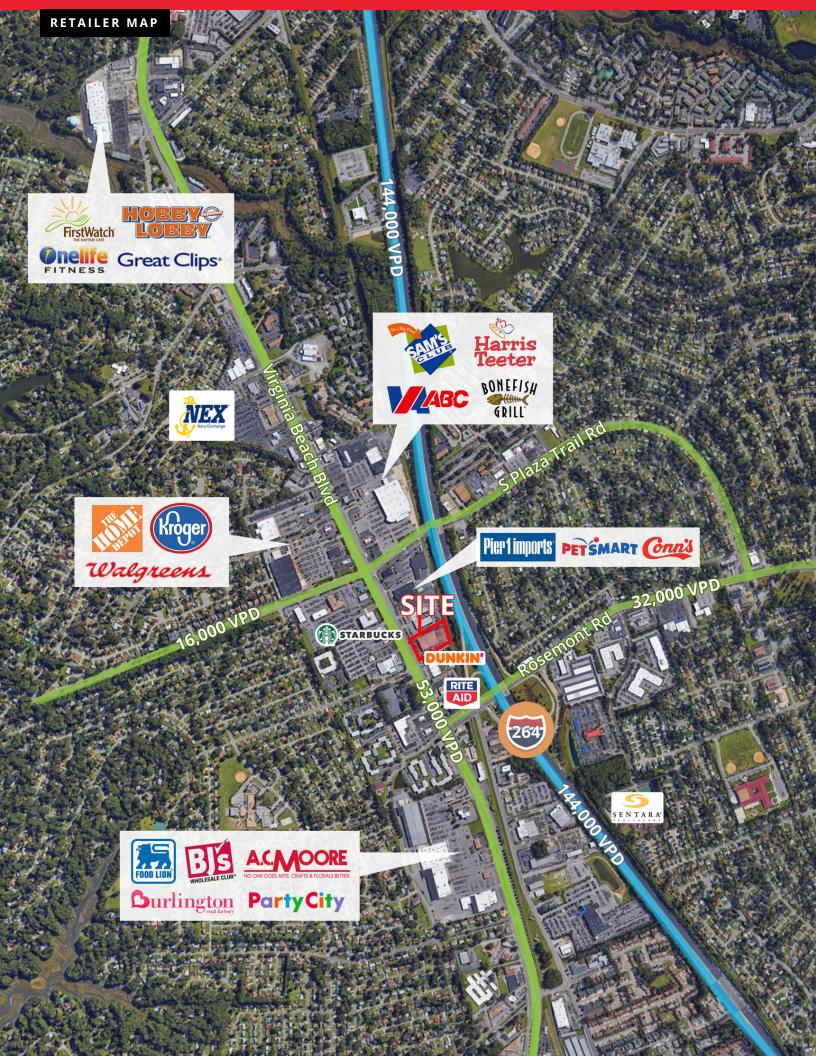

#### **PROPERTY OVERVIEW**

This centrally located Virginia Beach office/flex building is ideal for a business who wants convenient access to I-264 and prime signage and exposure on Virginia Beach Boulevard, Virginia Beach's most heavily trafficked roadway with 53,000 vehicles per day. The property is located in the Rosemont Business District, a strategic growth area in Virginia Beach, and centrally located along the city's bus line with 678,000 people in a 20 minute drive time.