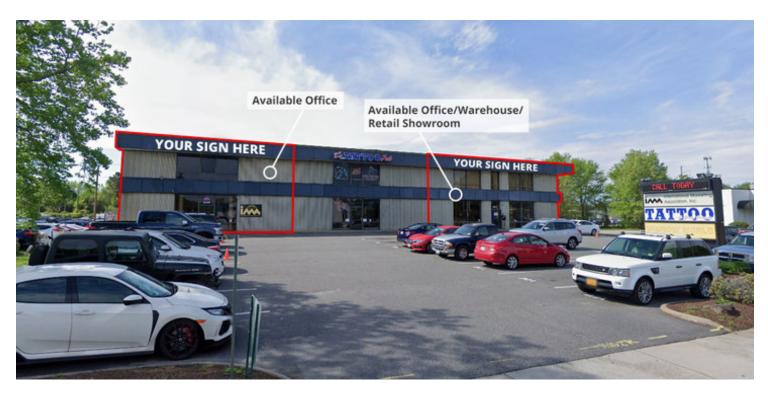

AVAILABLE SPACES SF

3509 VB Blvd 20,000 SF

3517 VB Blvd 15,600 SF

#### **PROPERTY HIGHLIGHTS**

- 20,000 SF two-story former call center available
- 15,600 SF two-story flex space (7,200 sf showroom/8,400 sf warehouse)
- 4 Roll Up Doors; 3 Dock Level and 1 Ramp
- Includes prime building signage, pylon signage and electronic message board