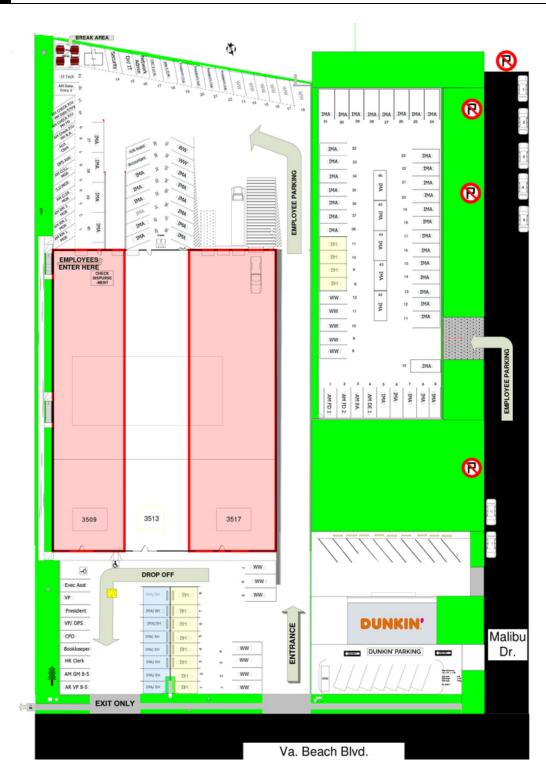

### SITE PLAN

DIVARIS REAL ESTATE INC // 4525 MAIN STREET, SUITE 900, VIRGINIA BEACH, VA 23462 // DIVARIS.COM

SITE PLAN // 5

George Fox Senior Vice President 757.333.4380 Gfox@Divaris.Com

Nicole Campbell Senior Associate 757.333.4303 Nicole.Campbell@Divaris.Com

AVAILABLE SPACES SF

3509 VB Blvd 20,000 SF

3517 VB Blvd 15,600 SF