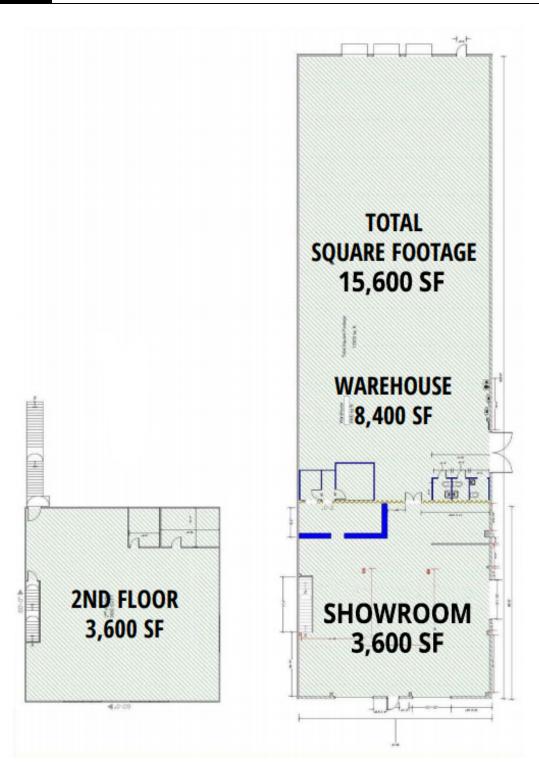

### 3517 FLOOR PLAN

DIVARIS REAL ESTATE INC // 4525 MAIN STREET, SUITE 900, VIRGINIA BEACH, VA 23462 // DIVARIS.COM

3517 FLOOR PLAN // 4

VIRGINIA BEACH, VA 23452

#### **PROPERTY HIGHLIGHTS**

- 20,000 SF two-story former call center available
- 15,600 SF two-story flex space (7,200 sf showroom/8,400 sf warehouse)
- 4 Roll Up Doors; 3 Dock Level and 1 Ramp
- Includes prime building signage, pylon signage and electronic message board