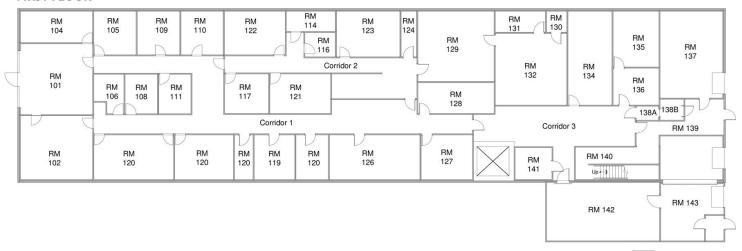

DIVARIS REAL ESTATE INC // 4525 MAIN STREET, SUITE 900, VIRGINIA BEACH, VA 23462 // DIVARIS.COM

PROPERTY OVERVIEW // 2

VIRGINIA BEACH, VA 23452

3509 FLOOR PLAN

#### FIRST FLOOR

DIVARIS REAL ESTATE INC // 4525 MAIN STREET, SUITE 900, VIRGINIA BEACH, VA 23462 // DIVARIS.COM

3509 FLOOR PLAN // **3** 

VIRGINIA BEACH, VA 23452