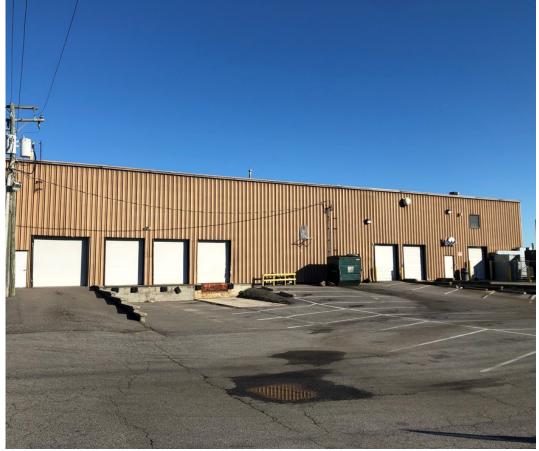

#### **PROPERTY OVERVIEW**

This centrally located Virginia Beach office/flex building is ideal for a business who wants convenient access to I-264 and prime signage and exposure on Virginia Beach Boulevard, Virginia Beach's most heavily trafficked roadway with 53,000 vehicles per day. The property is located in the Rosemont Business District, a strategic growth area in Virginia Beach, and centrally located along the city's bus line with 678,000 people in a 20 minute drive time.

#### **PROPERTY HIGHLIGHTS**

- 20,000 SF two-story former call center available
- 15,600 SF two-story flex space (7,200 sf showroom/8,400 sf warehouse)
- 4 Roll Up Doors; 3 Dock Level and 1 Ramp
- Includes prime building signage, pylon signage and electronic message board