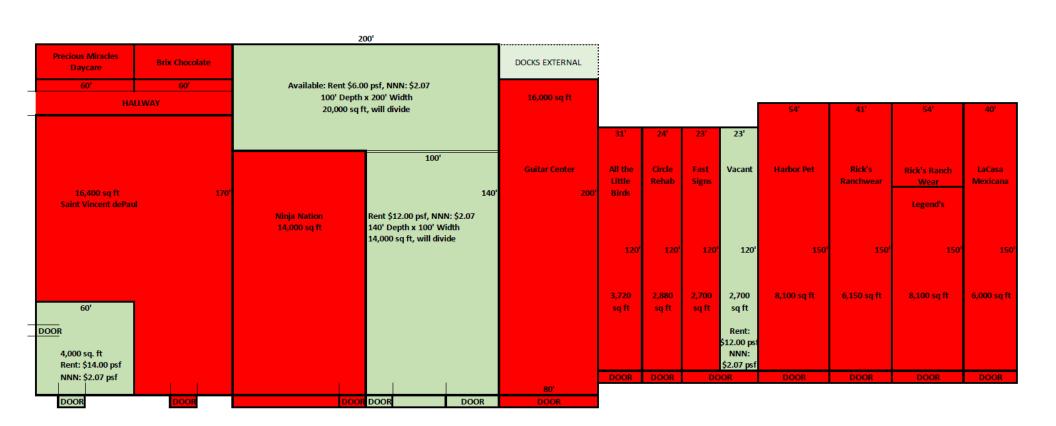

| SITE INFORMATION |                                                                                                                                         |  |
|------------------|-----------------------------------------------------------------------------------------------------------------------------------------|--|
| LOCATION         | Boardman Township<br>Mahoning County                                                                                                    |  |
| AVAILABLE        | Retail:<br>7340: 2,700 SF; \$12.00/SF NNN<br>7386: Up to 14,000 SF; \$12.00/SF<br>NNN, will subdivide<br>7394: 4,000 SF; \$14.00/SF NNN |  |
|                  | Flex / Warehouse:<br>4,800-20,000 SF+ \$6.00/SF NNN                                                                                     |  |
| YEAR REMODELED   | 2018/2024                                                                                                                               |  |
| NNN CHARGES      | \$2.07/SF                                                                                                                               |  |