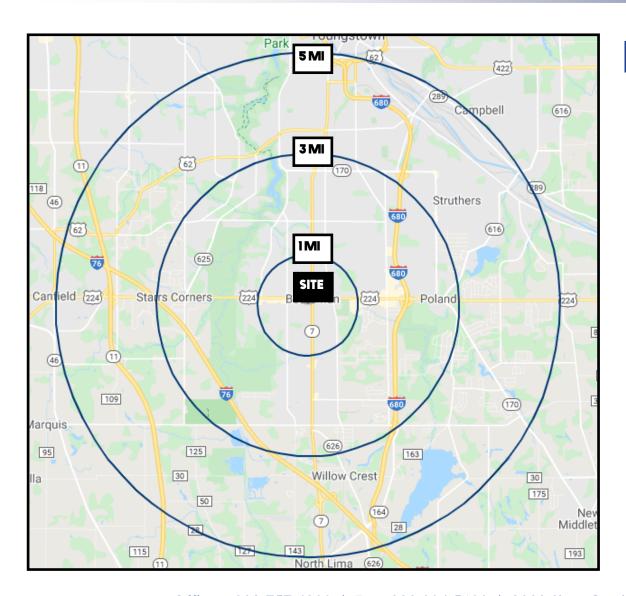

# **SITE INFORMATION**

| DEMOGRAPHICS             | IMI      | 3 MI     | 5 MI     |
|--------------------------|----------|----------|----------|
| POPULATION               | 6,338    | 49,808   | 111,624  |
| HOUSEHOLDS               | 2,843    | 21,629   | 47,138   |
| MEDIAN AGE               | 44       | 45       | 44       |
| <b>AVERAGE HH INCOME</b> | \$60,223 | \$57,614 | \$50,996 |