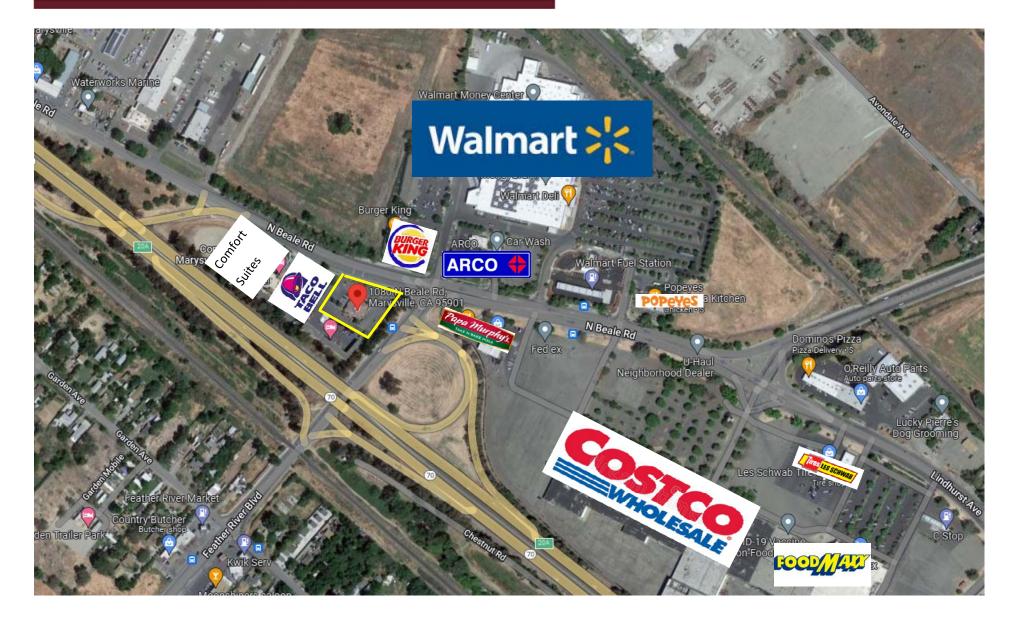

### PRIME A++ Location Available for Land Lease

Hard Corner. Lighted Intersection off of a Freeway on/off ramp Nearby retailers include: Costco, Walmart, FoodMaxx, Burger King, Popeye's, ARCO, Taco Bell, Comfort Suites, Les Schwab Highly desired area with new Costco to be open in 6-12 months 0.85 Acre. Asking price for Land lease is \$8,000 per month NNN To be delivered with current building removed