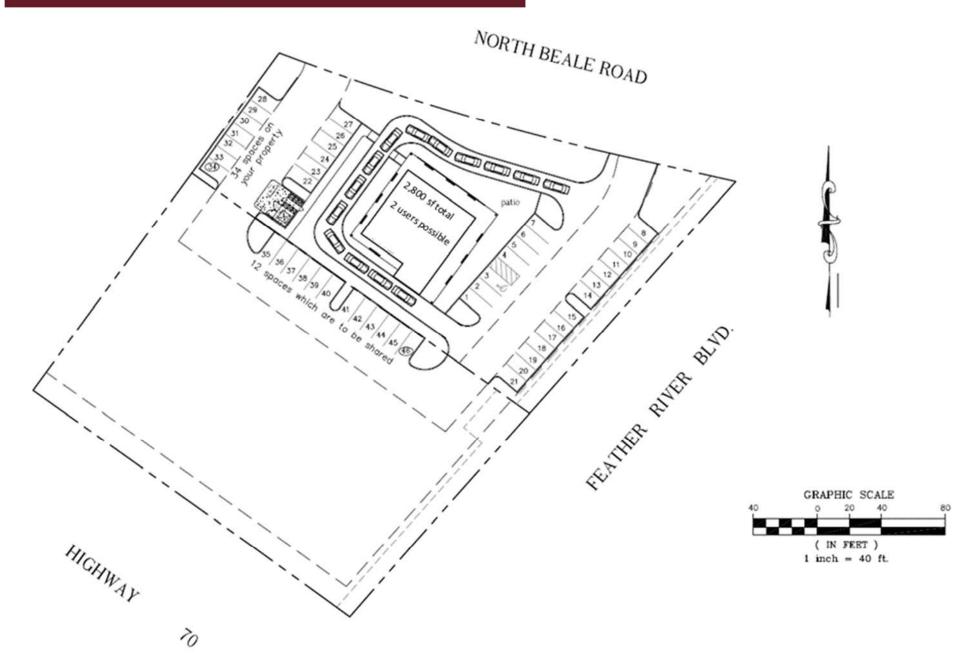

### PRIME A++ Location Available for Land Lease

Hard Corner. Lighted Intersection off of a Freeway on/off ramp Nearby retailers include: Costco, Walmart, FoodMaxx, Burger King, Popeye's, ARCO, Taco Bell, Comfort Suites, Les Schwab Highly desired area with new Costco to be open in 6-12 months 0.85 Acre. Asking price for Land lease is \$8,000 per month NNN To be delivered with current building removed