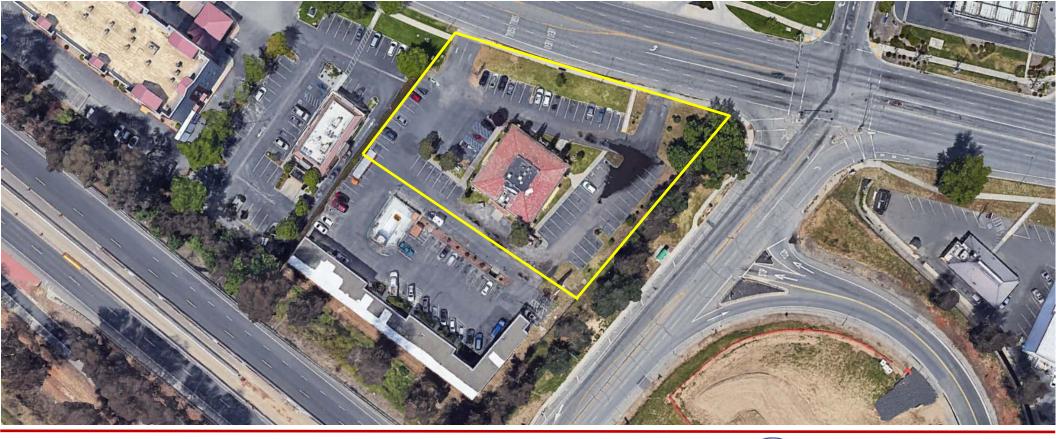

### PRIME A++ Location Available for Land Lease

Hard Corner. Lighted Intersection off of a Freeway on/off ramp Nearby retailers include: Costco, Walmart, FoodMaxx, Burger King, Popeye's, ARCO, Taco Bell, Comfort Suites, Les Schwab Highly desired area with new Costco to be open in 6-12 months 0.85 Acre. Asking price for Land lease is \$8,000 per month NNN To be delivered with current building removed