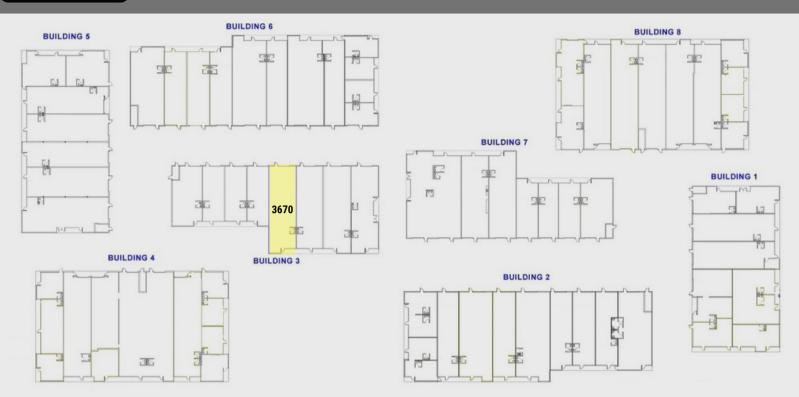

# **BROADBENT BUSINESS PARK**

3607-3667 WEST 2100 SOUTH, SALT LAKE CITY, UTAH

### **Building 3**

• Suite 3670: 2,043 SF

This information is given with the understanding that all negotiations and/or real estate activity related to the property described above shall be conducted through this cRc Nationwide office. The above information while not guaranteed, was obtained from sources we believe to be reliable.