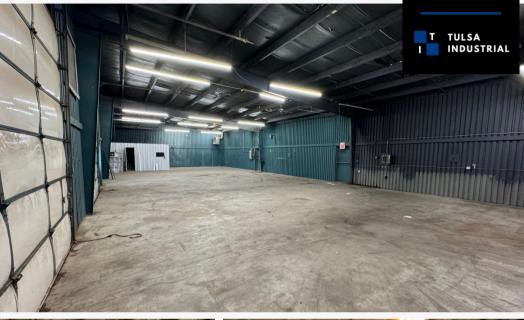

# **PROPERTY PHOTOS**

14759 S GRANT ST

#### Warehouse:

- +/- 1.350 SF Showroom
- +/- 9,797 SF Warehouse
- 4 Electric Meters
- 480v 3Phase
- (6) x-x Drive in Doors
- (6) x-x Drive in Doors
- LED Lighting
- 2 Shop Bathrooms