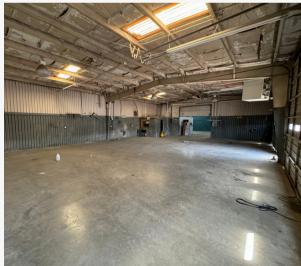

# 14759 S GRANT ST

BIXBY, OK





TULSA



### LEASE TERMS

- \$9.50 NNN
- 3-7 Yr
- TI Negotiable

### PROPERTY FEATURES

- 13,247 SF
- 14-16FT Clear Height
- (12) Drive in Doors
- 240v 3Phase
- Climate Controlled Showroom
- LED Lighting
- .96 Acre Lot



#### DEREN HUANG

918-693-1673

dhuang@tulsaindustrial.com

#### **BRANDON BARGAS**

918-510-7576 bbargas@tulsaindustrial.com



# **PROPERTY PHOTOS**

14759 S GRANT ST

# FOR LEASE







WWW.TULSAINDUSTRIAL.COM

## **ADDITIONAL INFO**

14759 S GRANT ST

### **Property Details:**

- 13,247 SF on .96 Acres
- Built in ----
- Remodeled in 2024
- Stone and Mortar Office
- Red Iron Warehouse
- Zoned II

### Parking:

- 10 Spots in Front
- Brand New Asphalt
- Fully Fenced Yard

### Office Buildout:

- +/- 2.100 SF
- Entry Room
- Three Offices
- Kitchenette Room
- Two Bathrooms (ADA)

#### Warehouse:

- +/- 1.350 SF Showroom
- +/- 9,797 SF Warehouse
- 4 Electric Meters
- 480v 3Phase
- (6) x-x Drive in Doors
- (6) x-x Drive in Doors
- LED Lighting
- 2 Shop Bathrooms





# LOCATION

# FOR LEASE