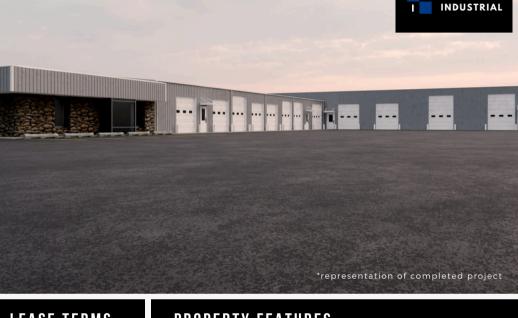

### PROPERTY FEATURES

- 13,247 SF
- 14-16FT Clear Height
- (12) Drive in Doors
- 240v 3Phase
- Climate Controlled Showroom
- LED Lighting
- .96 Acre Lot

### **Property Details:**

- 13,247 SF on .96 Acres
- Built in ----
- Remodeled in 2024
- Stone and Mortar Office
- Red Iron Warehouse
- Zoned II

### Parking:

- 10 Spots in Front
- Brand New Asphalt
- Fully Fenced Yard