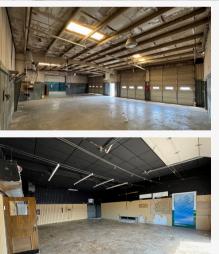

# 14759 S GRANT ST

BIXBY, OK





TULSA



### LEASE TERMS

- \$9.50 NNN
- 3-7 Yr
- TI Negotiable

### PROPERTY FEATURES

- 13,247 SF
- 14-16FT Clear Height
- (12) Drive in Doors
- 240v 3Phase
- Climate Controlled Showroom
- LED Lighting
- .96 Acre Lot



#### DEREN HUANG

918-693-1673

dhuang@tulsaindustrial.com

#### **BRANDON BARGAS**

918-510-7576 bbargas@tulsaindustrial.com



# **PROPERTY PHOTOS**

14759 S GRANT ST

# FOR LEASE







WWW.TULSAINDUSTRIAL.COM

## **ADDITIONAL INFO**

14759 S GRANT ST

### **Property Details:**

- 13,247 SF on .96 Acres
- Built in ----
- Remodeled in 2024
- Stone and Mortar Office
- Red Iron Warehouse
- Zoned II

### Parking:

- 10 Spots in Front
- Brand New Asphalt
- Fully Fenced Yard

### Office Buildout:

- +/- 2.100 SF
- Entry Room
- Three Offices
- Kitchenette Room
- Two Bathrooms (ADA)

#### Warehouse:

- +/- 1.350 SF Showroom
- +/- 9,797 SF Warehouse
- 4 Electric Meters
- 480v 3Phase
- (6) x-x Drive in Doors
- (6) x-x Drive in Doors
- LED Lighting
- 2 Shop Bathrooms





# LOCATION

# FOR LEASE