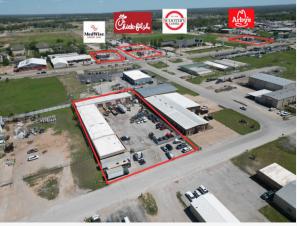

## DEREN HUANG

918-693-1673

dhuang@tulsaindustrial.com

#### **BRANDON BARGAS**

918-510-7576 bbargas@tulsaindustrial.com



# **PROPERTY PHOTOS**

14759 S GRANT ST

# FOR LEASE







WWW.TULSAINDUSTRIAL.COM

## **ADDITIONAL INFO**

14759 S GRANT ST

### **Property Details:**

- 13,247 SF on .96 Acres
- Built in ----
- Remodeled in 2024
- Stone and Mortar Office
- Red Iron Warehouse
- Zoned II

### Parking:

- 10 Spots in Front
- Brand New Asphalt
- Fully Fenced Yard

### Office Buildout:

- +/- 2.100 SF
- Entry Room
- Three Offices
- Kitchenette Room
- Two Bathrooms (ADA)

#### Warehouse:

- +/- 1.350 SF Showroom
- +/- 9,797 SF Warehouse
- 4 Electric Meters
- 480v 3Phase
- (6) x-x Drive in Doors
- (6) x-x Drive in Doors
- LED Lighting
- 2 Shop Bathrooms





# LOCATION

# FOR LEASE