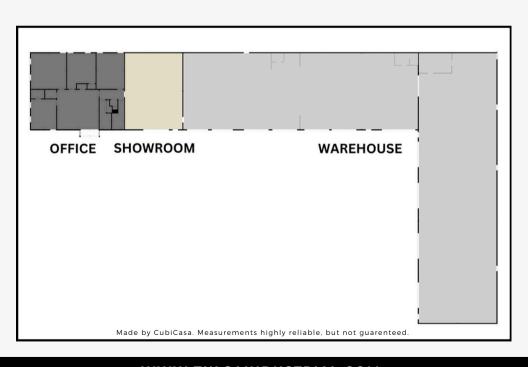

## **ADDITIONAL INFO**

14759 S GRANT ST

### Office Buildout:

- +/- 2.100 SF
- Entry Room
- Three Offices
- Kitchenette Room
- Two Bathrooms (ADA)

#### Warehouse:

- +/- 1.350 SF Showroom
- +/- 9,797 SF Warehouse
- 4 Electric Meters
- 480v 3Phase
- (6) x-x Drive in Doors
- (6) x-x Drive in Doors
- LED Lighting
- 2 Shop Bathrooms