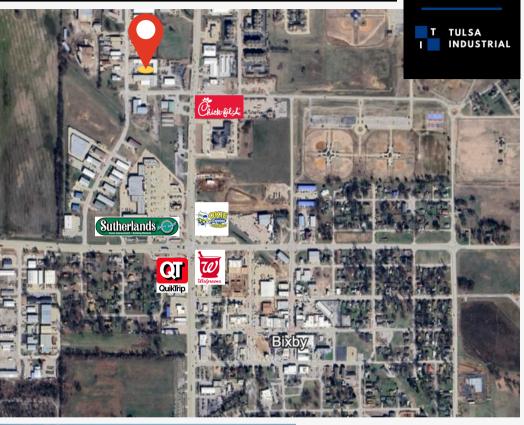

#### DEREN HUANG

918-693-1673

dhuang@tulsaindustrial.com

#### **BRANDON BARGAS**

918-510-7576 bbargas@tulsaindustrial.com



# **PROPERTY PHOTOS**

14759 S GRANT ST

# FOR LEASE







WWW.TULSAINDUSTRIAL.COM

## **ADDITIONAL INFO**

14759 S GRANT ST

### **Property Details:**

- 13,247 SF on .96 Acres
- Built in ----
- Remodeled in 2024
- Stone and Mortar Office
- Red Iron Warehouse
- Zoned II

### Parking:

- 10 Spots in Front
- Brand New Asphalt
- Fully Fenced Yard

### Office Buildout:

- +/- 2.100 SF
- Entry Room
- Three Offices
- Kitchenette Room
- Two Bathrooms (ADA)

#### Warehouse:

- +/- 1.350 SF Showroom
- +/- 9,797 SF Warehouse
- 4 Electric Meters
- 480v 3Phase
- (6) x-x Drive in Doors
- (6) x-x Drive in Doors
- LED Lighting
- 2 Shop Bathrooms





# LOCATION

# FOR LEASE