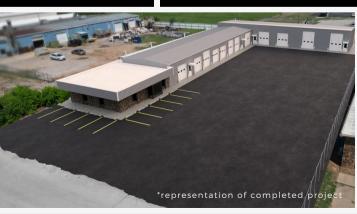

# **PROPERTY PHOTOS**

14759 S GRANT ST

### Parking:

- 10 Spots in Front
- Brand New Asphalt
- Fully Fenced Yard