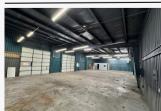

# **PROPERTY PHOTOS**

14759 S GRANT ST

#### Warehouse:

- +/- 1.350 SF Showroom
- +/- 9,797 SF Warehouse
- 4 Electric Meters
- 480v 3Phase
- (6) x-x Drive in Doors
- (6) x-x Drive in Doors
- LED Lighting
- 2 Shop Bathrooms