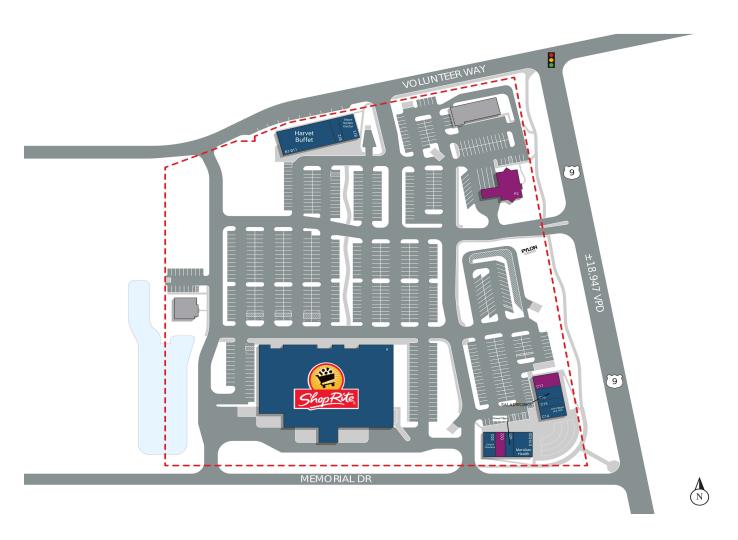

## WARETOWN TOWN CENTER

501 Route 9, Waretown, NJ 08758

| SUITE   | TENANT NAME                | SF     |
|---------|----------------------------|--------|
| Α       | ShopRite                   | 60,800 |
| B12     | Waretown Nails             | 1,180  |
| B13     | Shore Smiles Dental        | 2,135  |
| B7-B11  | Harvet Buffet              | 6,988  |
| C14     | Joe's Bagel and Grill      | 1,714  |
| C15     | LoParo Family Chiropractic | 1,200  |
| C16     | Saladworks                 | 1,573  |
| C17     | Available                  | 1,800  |
| D19-D20 | Meridian Health            | 2,424  |
| D21     | Great Clips                | 1,200  |
| D22     | Available                  | 1,402  |
| D23     | Oxford Cleaners            | 1,819  |
| P2      | Available                  | 3,500  |

AVAILABLE AVAILABLE SOON LEASED NAP (NOT A PART)