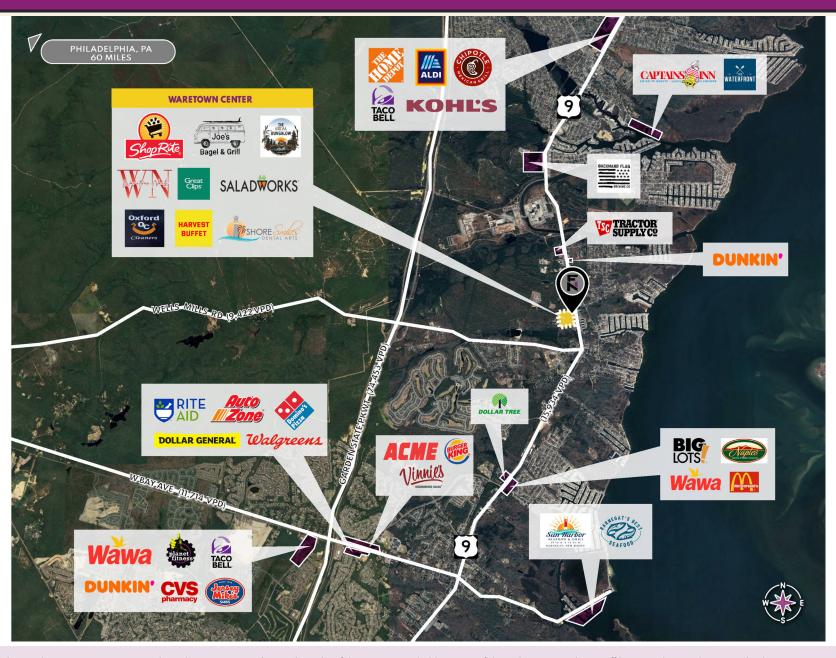

## **PROPERTY FEATURES**

- Waretown Town Center is a 87,735 SF shopping center anchored by a 60,800 square-foot ShopRite grocery store.
- Joining ShopRite at the center is an assortment of daily-needs tenants, including Meridian Health, Shore Smiles Dentistry, Saladworks and Great Clips.
- Located along Route 9 in Ocean County, which has traffic counts exceeding 18,000 vehicles per day.
- Situtated in a affluent neighborhood trade area which boasts a population over 73,000 people and average household incomes exceeding \$132,000 within a 15-minute drivetime.