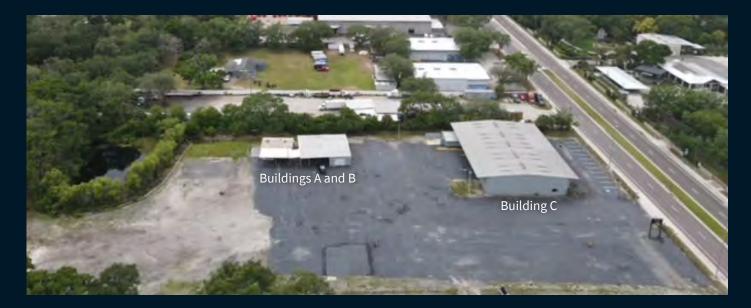

#### **Building A**

- Size: 846 SF
- 100% office
- One private office, restroom, and reception area

#### **Building B**

- Size: 2,212 SF
- Clear height: 11.5'
- Loading: Two (2) grade-level doors
- One 12'x10' door & one 12'x9' door

#### **Building C**

- Size: 9,600 SF
- 3,071 SF office
- 6,530 SF warehouse
- 1,331 SF mezzanine
- Clear height: 17'-21'
- Loading: Six (6) 12.5'x14.5' grade-level doors

-

Building B: 2,212 SF