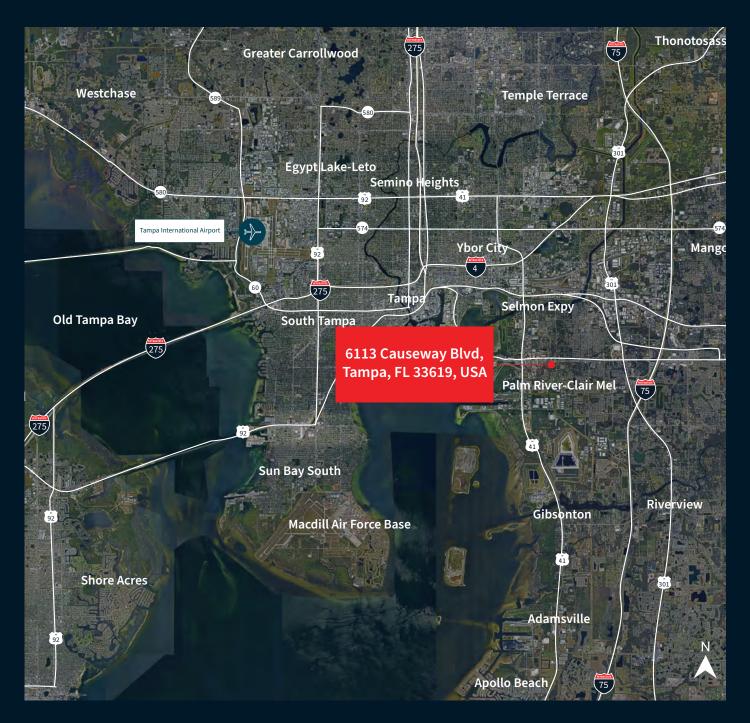

## Location Map

#### **Drive Times**

| US Hwy 301     | 1.9 miles | 4 minutes  |
|----------------|-----------|------------|
| 1-75           | 3 miles   | 7 minutes  |
| -4             | 4.3 miles | 10 minutes |
| Tampa Port     | 5.5 miles | 10 minutes |
| Downtown Tampa | 6 miles   | 12 minutes |
| TPA            | 13 miles  | 20 minutes |