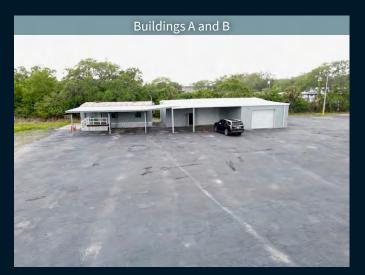

#### **Building A**

- Size: 846 SF
- 100% office
- One private office, restroom, and reception area

#### **Building B**

- Size: 2,212 SF
- Clear height: 11.5'
- Loading: Two (2) grade-level doors
- One 12'x10' door & one 12'x9' door