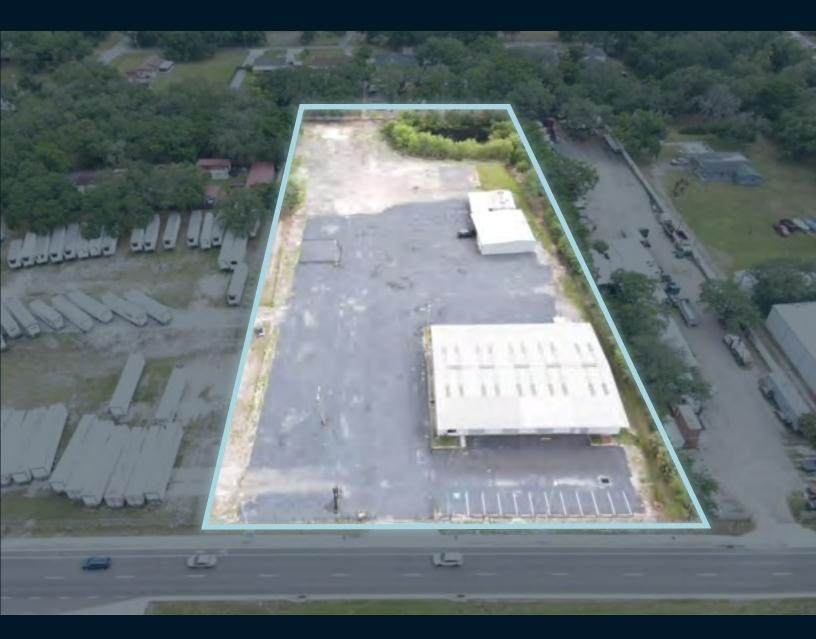

## 6113 Causeway Blvd. Tampa, FL 33619

#### **Property specifications**

- Total SF: 12,659 SF
- Size: 4.16 acres (3.2 acres usable)
- Power: 200A 120/240V, 3-phase
- Zoning/Use code: 4830 Warehouse C (zoning code info >)