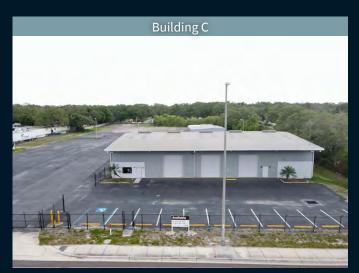

#### **Building C**

- Size: 9,600 SF
- 3,071 SF office
- 6,530 SF warehouse
- 1,331 SF mezzanine
- Clear height: 17'-21'
- Loading: Six (6) 12.5'x14.5' grade-level doors

-

Building B: 2,212 SF