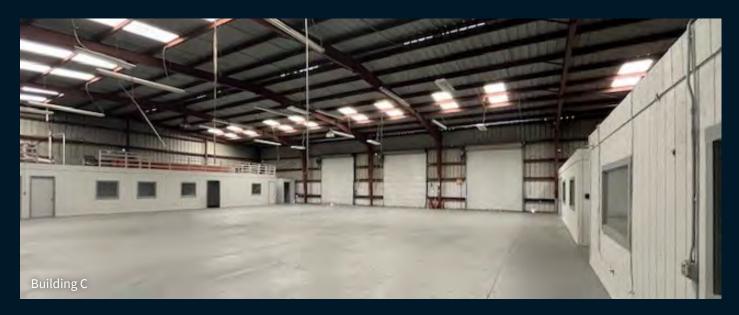

#### **Building C**

- Size: 9,600 SF
- 3,071 SF office
- 6,530 SF warehouse
- 1,331 SF mezzanine
- Clear height: 17'-21'
- Loading: Six (6) 12.5'x14.5' grade-level doors

-

Building B: 2,212 SF