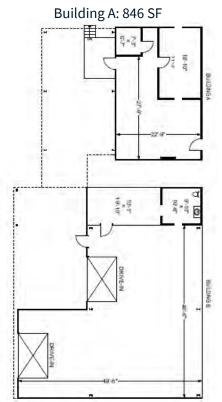

#### **Building A**

- Size: 846 SF
- 100% office
- One private office, restroom, and reception area