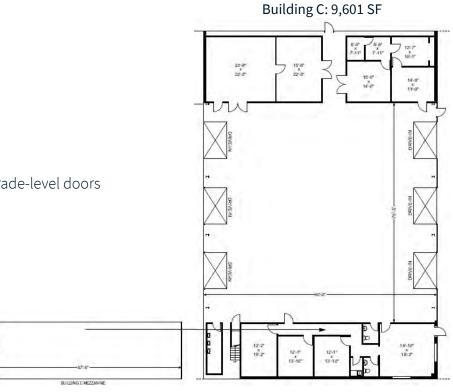

#### **Building C**

- Size: 9,600 SF
- 3,071 SF office
- 6,530 SF warehouse
- 1,331 SF mezzanine
- Clear height: 17'-21'
- Loading: Six (6) 12.5'x14.5' grade-level doors

-

Building B: 2,212 SF