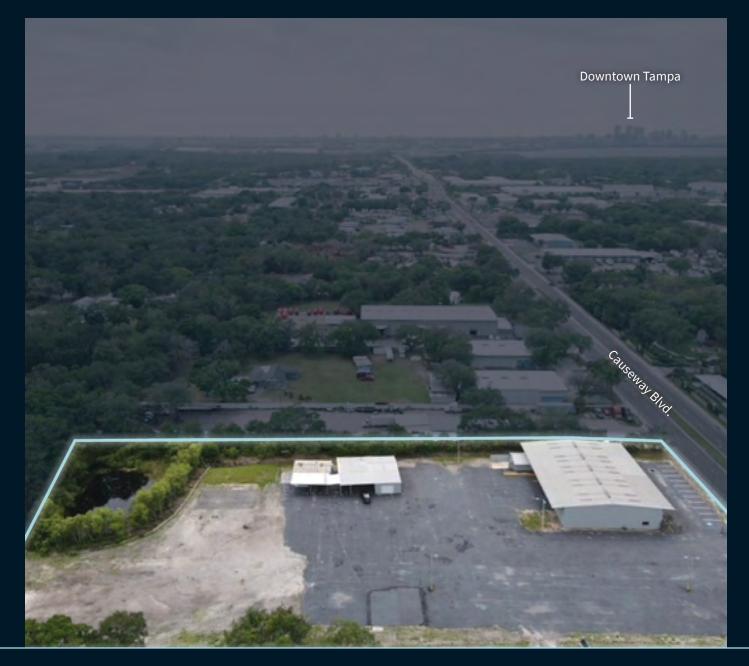

#### **Property specifications**

- Total SF: 12,659 SF
- Size: 4.16 acres (3.2 acres usable)
- Power: 200A 120/240V, 3-phase
- Zoning/Use code: 4830 Warehouse C (zoning code info >)

## Location Map

#### **Drive Times**

| US Hwy 301     | 1.9 miles | 4 minutes  |
|----------------|-----------|------------|
| 1-75           | 3 miles   | 7 minutes  |
| -4             | 4.3 miles | 10 minutes |
| Tampa Port     | 5.5 miles | 10 minutes |
| Downtown Tampa | 6 miles   | 12 minutes |
| TPA            | 13 miles  | 20 minutes |