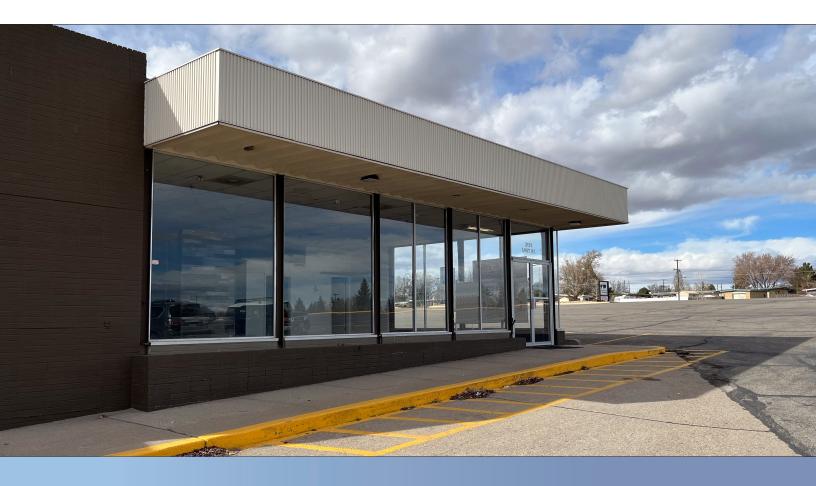

# **FOR LEASE**

3151 Nationway, Unit K-1 2,300 SQ.FT. @ \$9.20/SQ.FT.

Chuck West, CCIM, REALTOR® 307.331.9636

## **Property Features:**

- 2,300 Sq.Ft.
- 19.35 Acres
- Paved, Lighted Lot
- High Visibility
- CAM \$1.20 Sq.Ft./yr.

## **Building Type:**

- Commercial
- Retail
- Shopping Center

#### Site & Access:

- High Visibility
- Paved Lot
- Frontage
- Highway Access