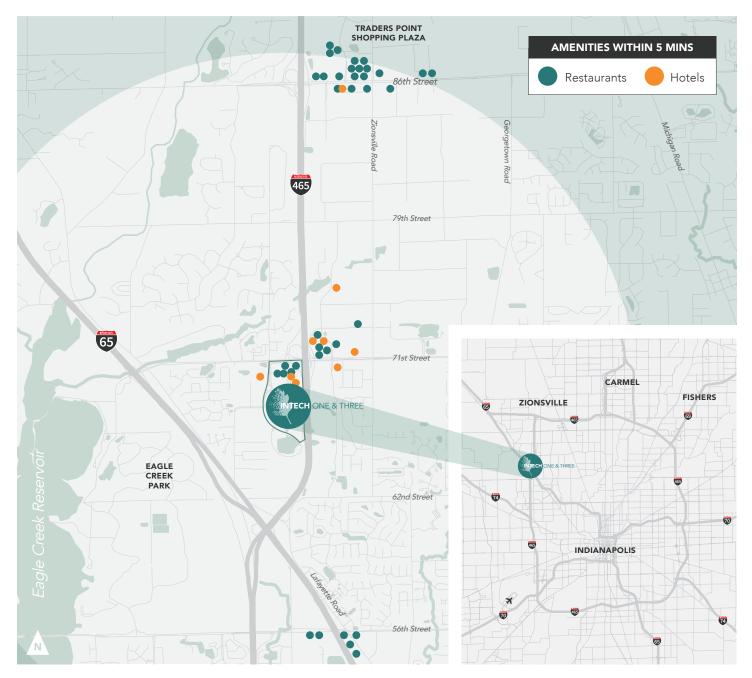

## **INTECH** PARK LOCATION

INTECH One and Three are located on the northwest side of Indianapolis with excellent access via I-465 and I-65, with the newly redesigned West 71st street interchange. Additionally, the Park sits in the desirable 20/20/20 location with only a 15-minute drive to downtown Indianapolis and the Indianapolis International Airport. INTECH One and Three are within walking distance of INTECH Commons, a 15-acre retail center with banking, dining, child care, hotels and more.