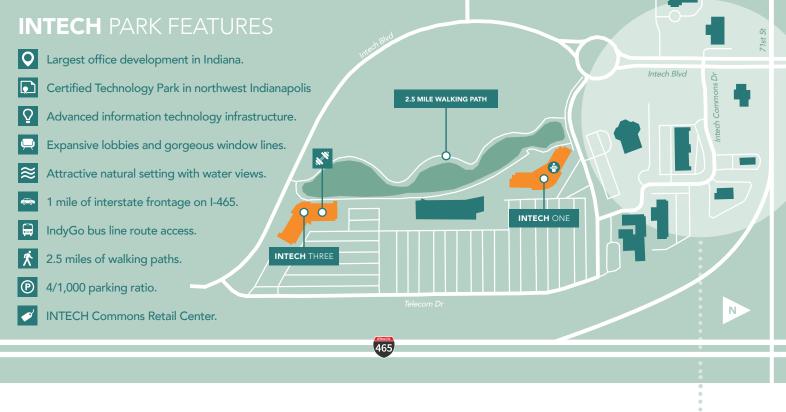

## **INTECH** ONE & THREE

INTECH One and Three sit within INTECH Park, a Certified Technology park in northwest Indianapolis. The buildings are located in a natural setting with gorgeous water views and 2.5 miles of walking paths balancing technology with nature. INTECH One and Three boast advanced information technology infrastructure and unbeatable amenities that suit any tenant's needs.

| INTECH ONE  | 6325 Digital Way                                                                                                     |
|-------------|----------------------------------------------------------------------------------------------------------------------|
| YEAR BUILT: | 2000                                                                                                                 |
| SIZE:       | 4-stories<br>140,231 SF                                                                                              |
| FEATURES:   | Loading Dock area<br>100 Seat Conference Room<br>Ruth's Café and Vending<br>I-465 Visibility<br>Card Access Security |

| INTECH THR  | EE 6510                                                                                                | 6510 Telecom Drive |  |
|-------------|--------------------------------------------------------------------------------------------------------|--------------------|--|
| YEAR BUILT: | 2008                                                                                                   |                    |  |
| SIZE:       | 4-stories<br>152,230 SF                                                                                |                    |  |
| FEATURES:   | Newest building in INTEC<br>I-465 Visibility with Signag<br>Card Access Security<br>New Fitness Center |                    |  |
|             |                                                                                                        |                    |  |