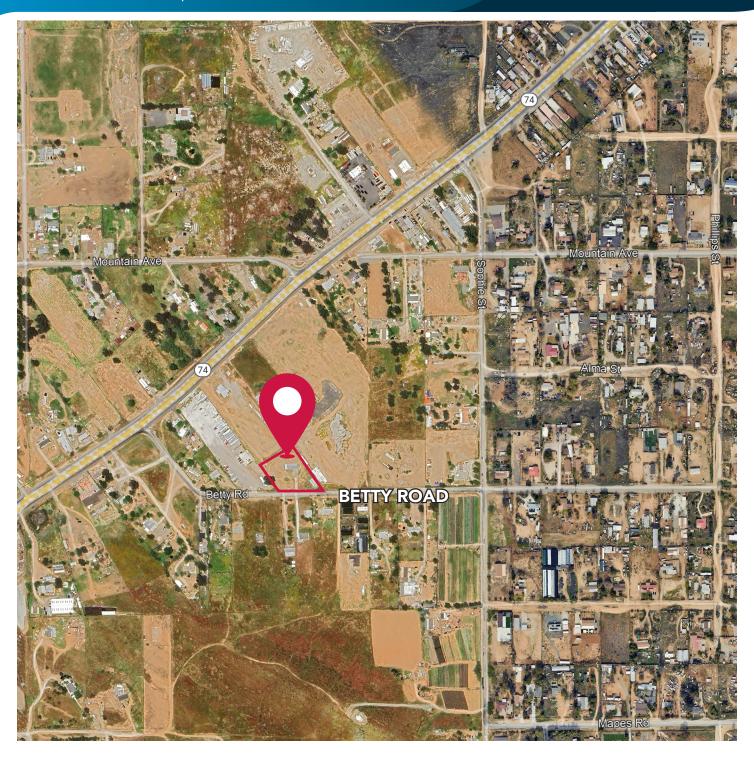

# **FOR LEASE HOME WITH ±1 ACRE OUTDOOR STORAGE**

22802 BETTY ROAD | PERRIS

## **FEATURES:**

- Unincorporated Perris, Zoning LI (Verify)
- ±1,500 SF Home
- Easy I-15 & I-215 Freeway Access
- Call Broker For Showing Instructions