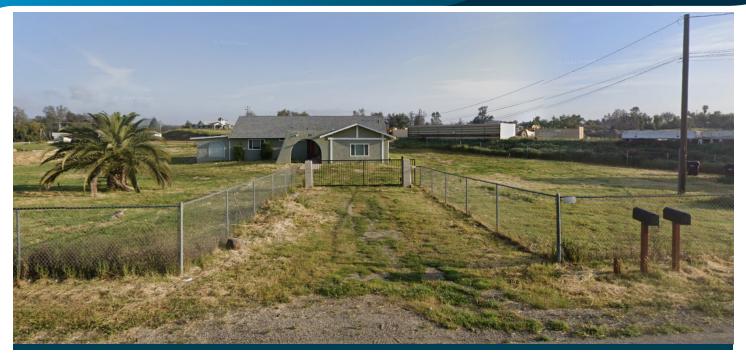

# **FOR LEASE HOME WITH ±1 ACRE OUTDOOR STORAGE**

22802 BETTY ROAD | PERRIS

## **FEATURES:**

- Unincorporated Perris, Zoning LI (Verify)
- ±1,500 SF Home
- Easy I-15 & I-215 Freeway Access
- Call Broker For Showing Instructions