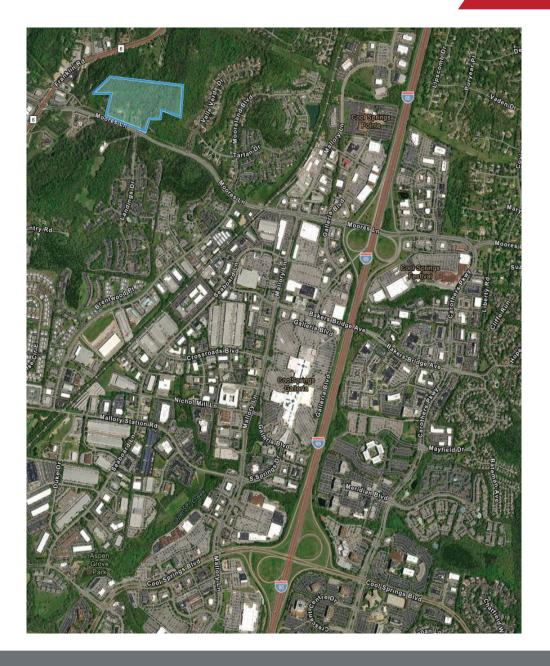

#### PROPERTY SUMMARY

Discover a rare opportunity to own ± 36.12 acres of prime Brentwood real estate, boasting unmatched 360-degree views from its highest point. Zoned R-1 in the City of Brentwood for low-density residential development, this spectacular property features southern exposure, frontage on Moores Lane, and two existing home sites. Conveniently located minutes from Cool Springs, I-65, and Franklin Road, this estate offers the perfect balance of seclusion and accessibility, ideal for developers seeking a premier Brentwood location.

### **Location Highlights**

- Convenient location just minutes to Cool Springs dining, retail, and amenities
- Easy access to I-65 and the greater Nashville area
- Near Franklin Road which provides direct access to Downtown Brentwood and Downtown Franklin