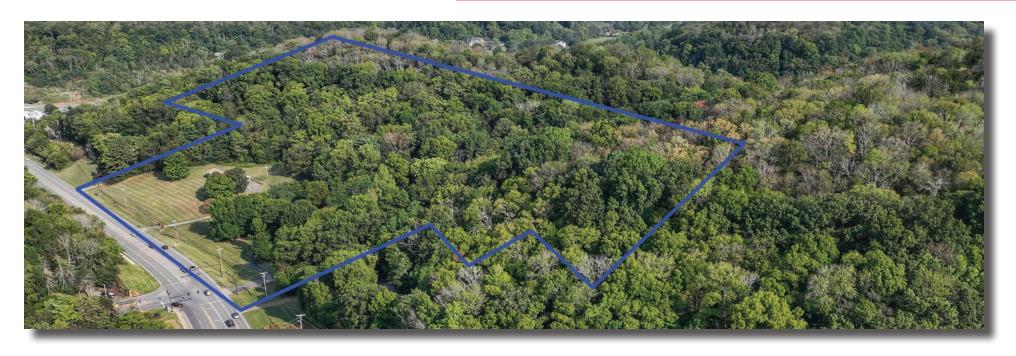

#### PROPERTY SUMMARY

Discover a rare opportunity to own ± 36.12 acres of prime Brentwood real estate, boasting unmatched 360-degree views from its highest point. Zoned R-1 in the City of Brentwood for low-density residential development, this spectacular property features southern exposure, frontage on Moores Lane, and two existing home sites. Conveniently located minutes from Cool Springs, I-65, and Franklin Road, this estate offers the perfect balance of seclusion and accessibility, ideal for developers seeking a premier Brentwood location.

#### **OFFERING SUMMARY**

Address: 7024 Moores Lane, Brentwood

Size: ± 36.12 acres

Sales Price: \$9,965,000

For more information contact:

**☑** Devin McClendon, CCIM, SIOR **☑** Sean Simons, Broker

NAI Nashville 615 377 4747 dmcclendon@nainashville.com Fridrich & Clark Realty

#### PROPERTY DETAILS

Address 7024 Moores Lane

City, State Zip Brentwood, TN 37027

County Williamson

Parcel ID 036 058.00 000

Land Area ± 36.12 acres

R-1, City of Brentwood Zoning

Utilities Electric: MTEMC