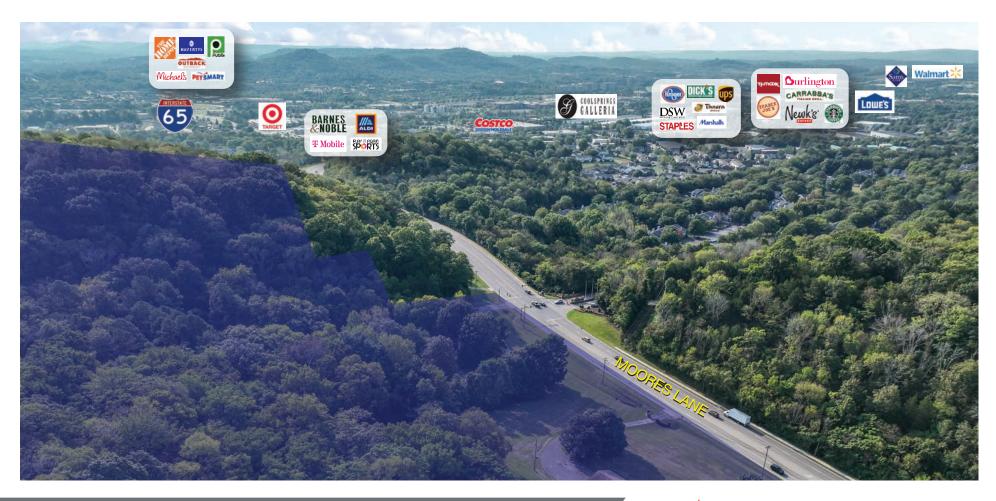

#### PROPERTY SUMMARY

Discover a rare opportunity to own ± 36.12 acres of prime Brentwood real estate, boasting unmatched 360-degree views from its highest point. Zoned R-1 in the City of Brentwood for low-density residential development, this spectacular property features southern exposure, frontage on Moores Lane, and two existing home sites. Conveniently located minutes from Cool Springs, I-65, and Franklin Road, this estate offers the perfect balance of seclusion and accessibility, ideal for developers seeking a premier Brentwood location.

### **Location Highlights**

- Convenient location just minutes to Cool Springs dining, retail, and amenities
- Easy access to I-65 and the greater Nashville area
- Near Franklin Road which provides direct access to Downtown Brentwood and Downtown Franklin