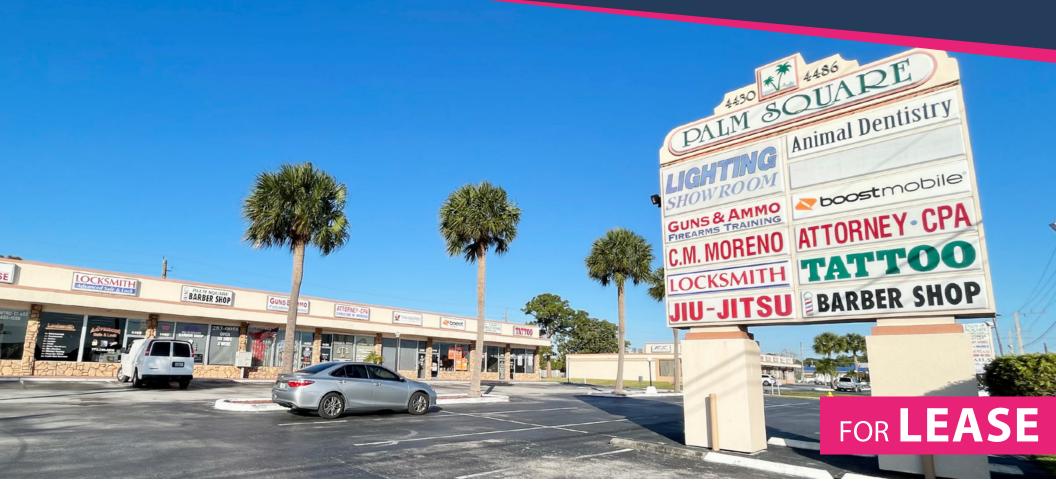

#### 4320-4480 SE Federal Hwy, Stuart, FL 34997

#### PALM SQUARE PLAZA NORTH & SOUTH

LAUREN VINAYA Sales Associate O: 772.223.3646 C: 772.486.8336 E: lauren@florida-commercial.net

#### **PROPERTY OVERVIEW**

Palm Square Plaza in Stuart presents a fantastic opportunity for small business owners with its paramount visibility and exposure on the busy Federal Highway. This well-established center boasts excellent ingress and egress, along with a highly visible façade and monument signage, all at an affordable price. Conveniently located at the lighted intersection of US Hwy 1 and Monroe Street in Stuart, Martin County, Florida, it's an ideal spot for your business to thrive.