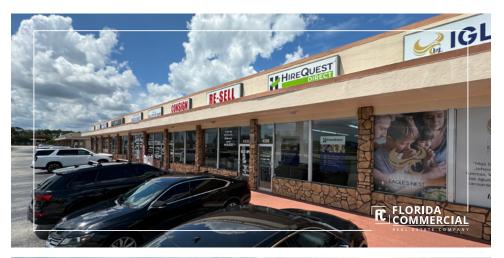

#### **PROPERTY OVERVIEW**

Palm Square Plaza in Stuart presents a fantastic opportunity for small business owners with its paramount visibility and exposure on the busy Federal Highway. This well-established center boasts excellent ingress and egress, along with a highly visible façade and monument signage, all at an affordable price. Conveniently located at the lighted intersection of US Hwy 1 and Monroe Street in Stuart, Martin County, Florida, it's an ideal spot for your business to thrive.