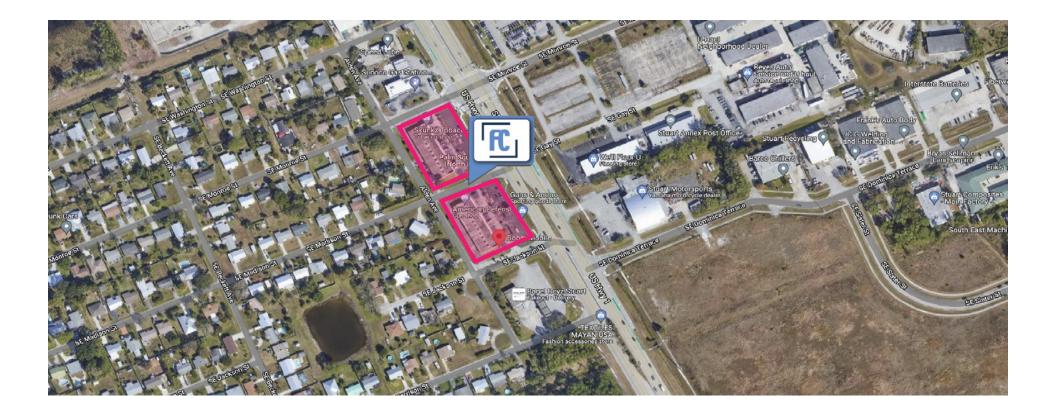

#### PALM SQUARE PLAZA NORTH & SOUTH

LAUREN VINAYA Sales Associate O: 772.223.3646 C: 772.486.8336 E: lauren@florida-commercial.net

#### **PROPERTY OVERVIEW**

Palm Square Plaza in Stuart presents a fantastic opportunity for small business owners with its paramount visibility and exposure on the busy Federal Highway. This well-established center boasts excellent ingress and egress, along with a highly visible façade and monument signage, all at an affordable price. Conveniently located at the lighted intersection of US Hwy 1 and Monroe Street in Stuart, Martin County, Florida, it's an ideal spot for your business to thrive.