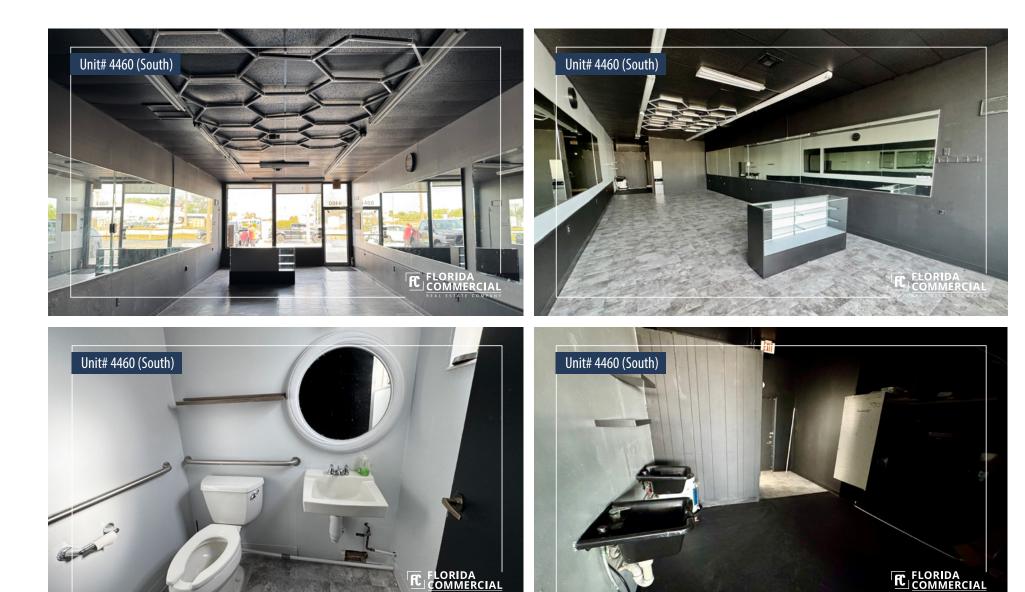

#### **SPECS**

| Available Units & Sizes: | Unit# 4460 (South) - 1,000 SF         |
|--------------------------|---------------------------------------|
| Lot Size:                | 1.15 AC (North) & 1.12 AC (South)     |
| Building Size:           | 12,222 SF (North) & 11,844 SF (South) |
| Year Built:              | 1972 (North) & 1975 (South)           |
| Zoning:                  | Retail                                |
| Price:                   | \$15 SF + \$4 CAM NNN / YR            |