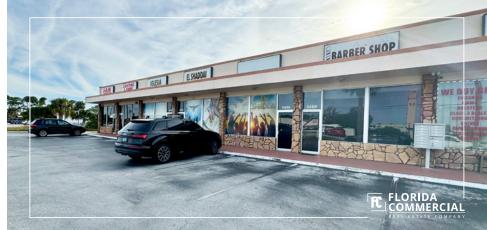

#### **PROPERTY OVERVIEW**

Palm Square Plaza in Stuart presents a fantastic opportunity for small business owners with its paramount visibility and exposure on the busy Federal Highway. This well-established center boasts excellent ingress and egress, along with a highly visible façade and monument signage, all at an affordable price. Conveniently located at the lighted intersection of US Hwy 1 and Monroe Street in Stuart, Martin County, Florida, it's an ideal spot for your business to thrive.