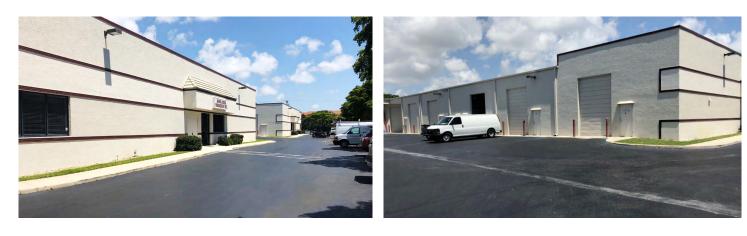

### 3600 S Congress Avenue, Boynton Beach, FL

This class 'A' flex space is conveniently located on Congress Avenue between Woolbright Road and Atlantic Avenue in the Boynton Beach submarket. The property benefits from its central location and offers first-class office finishes, rear warehouse areas with high ceilings and grade-level loading doors.

- Class 'A' office service
- Plenty of parking
- $\cdot$  Competitive rental rates
- ±18' clear ceiling height

- Grade-level rear loading doors
- Direct frontage and visibility on Congress Avenue
- Easily accessible location