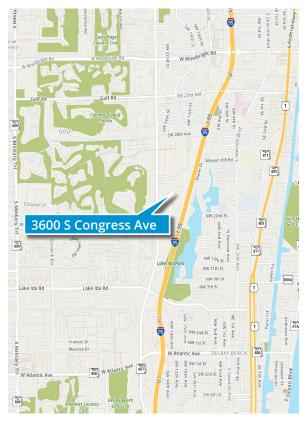

### 3600 S Congress Avenue, Boynton Beach, FL

This class 'A' flex space is conveniently located on Congress Avenue between Woolbright Road and Atlantic Avenue in the Boynton Beach submarket. The property benefits from its central location and offers first-class office finishes, rear warehouse areas with high ceilings and grade-level loading doors.

- Class 'A' office service
- Plenty of parking
- $\cdot$  Competitive rental rates
- ±18' clear ceiling height

- Grade-level rear loading doors
- Direct frontage and visibility on Congress Avenue
- Easily accessible location

Colliers

# For Lease Office/Flex Warehouse Space 3600 S Congress Avenue



### **Availabilities**





## Unit A ±2,890 SF

### **Location Aerial**



#### **Contact us:**

#### **Scott Weprin**

Executive Vice President +1 561 239 9386 scott.weprin@colliers.com

#### Michael Falk SIOR CCIM **Executive Vice President**

+1 561 662 2624 michael.falk@colliers.com

#### **Corey Walewski** Associate +1 561 721 1831

corey.walewski@colliers.com

expressed or implied, regarding the information including, but not limited to, warranties of content, accuracy and reliability. Any interested party should undertake their own inquiries as to the accuracy of the information. Colliers excludes unequivocally all inferred or implied terms, conditions and warranties arising out of this document and excludes all liability for loss and damages arising there from. This publication is the copyrighted property of Colliers and /or its licensor(s). © 2024. All