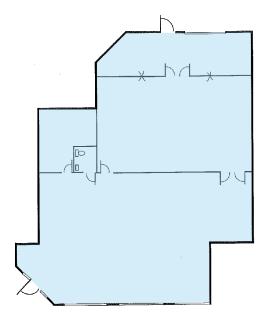

### 3600 S Congress Avenue, Boynton Beach, FL

This class 'A' flex space is conveniently located on Congress Avenue between Woolbright Road and Atlantic Avenue in the Boynton Beach submarket. The property benefits from its central location and offers first-class office finishes, rear warehouse areas with high ceilings and grade-level loading doors.

- Class 'A' office service
- Plenty of parking
- $\cdot$  Competitive rental rates
- ±18' clear ceiling height

- Grade-level rear loading doors
- Direct frontage and visibility on Congress Avenue
- Easily accessible location

Colliers

# For Lease Office/Flex Warehouse Space 3600 S Congress Avenue



### **Availabilities**





## Unit A ±2,890 SF

### **Location Aerial**



#### **Contact us:**

#### **Scott Weprin**

Executive Vice President +1 561 239 9386 scott.weprin@colliers.com

#### Michael Falk SIOR CCIM **Executive Vice President**

+1 561 662 2624 michael.falk@colliers.com

#### **Corey Walewski** Associate +1 561 721 1831

corey.walewski@colliers.com

expressed or implied, regarding the information including, but not limited to, warranties of content, accuracy and reliability. Any interested party should undertake their own inquiries as to the accuracy of the information. Colliers excludes unequivocally all inferred or implied terms, conditions and warranties arising out of this document and excludes all liability for loss and damages arising there from. This publication is the copyrighted property