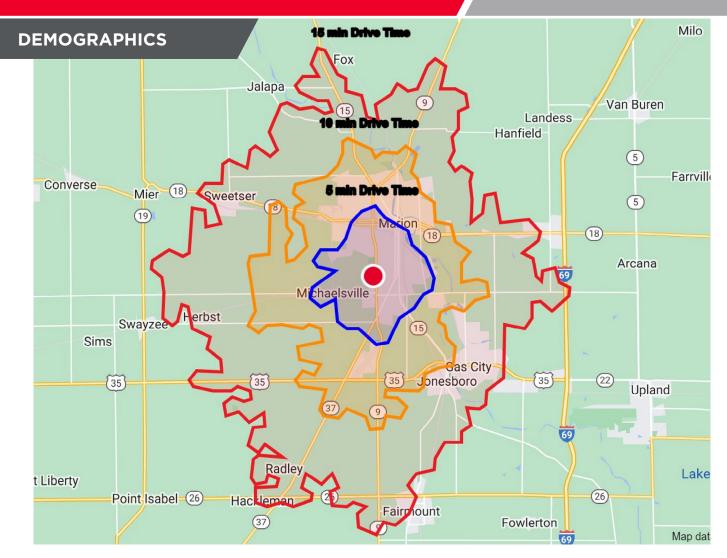

#### **Drivetime Demographics**

|                    | 5 Minute | 10 Minute | 15 Minute |
|--------------------|----------|-----------|-----------|
| Population         | 17,813   | 32,643    | 47,154    |
| AVG. HH Income     | \$53,962 | \$60,882  | \$63,945  |
| Daytime Population | 17,369   | 34,455    | 42,337    |