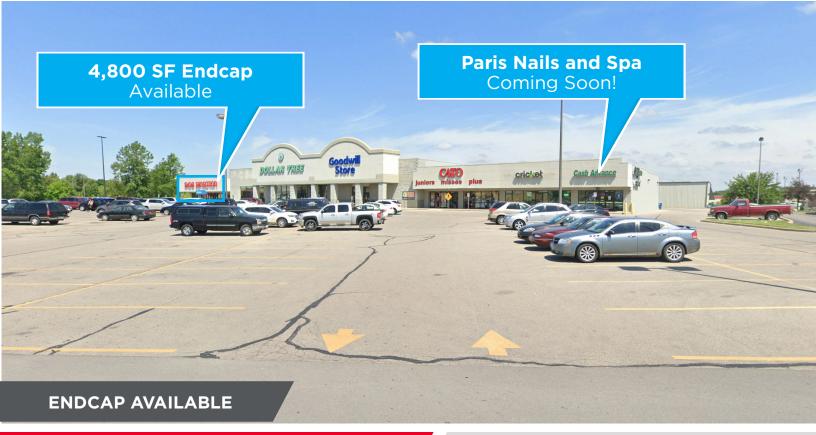

## WALMART ANCHORED

3168 S Western Ave Marion, IN 46953

4,800 SF

### **PROPERTY HIGHLIGHTS**

High-profile endcap in Valley View Shopping Center

Highly-visible pylon sign panel

Lease price \$16.00/SF NNN

Signalized access

Neighboring tenants include Dollar Tree, Goodwill, Cato and Cricket Wireless

#### 4,800 SF ENDCAP

### 4,800 SF ENDCAP