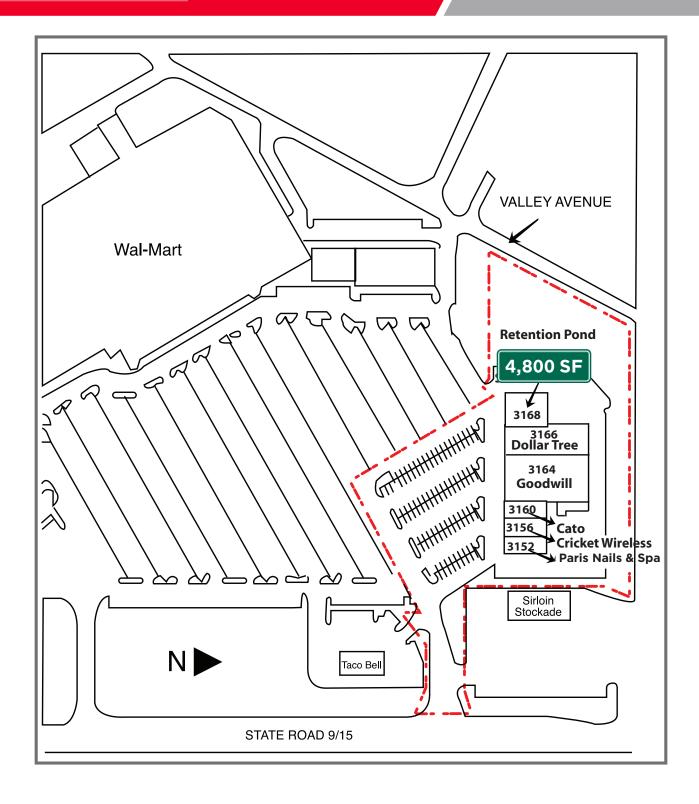

## WALMART ANCHORED

3168 S Western Ave Marion, IN 46953

4,800 SF

### **PROPERTY HIGHLIGHTS**

High-profile endcap in Valley View Shopping Center

Highly-visible pylon sign panel

Lease price \$16.00/SF NNN

Signalized access

Neighboring tenants include Dollar Tree, Goodwill, Cato and Cricket Wireless

#### 4,800 SF ENDCAP

### 4,800 SF ENDCAP