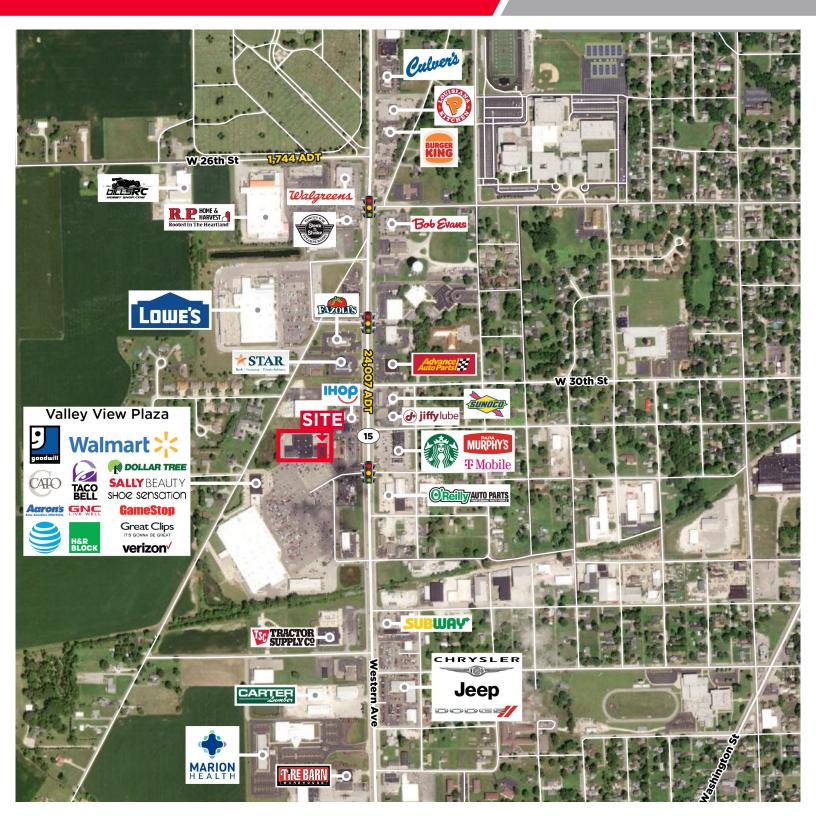

#### **Drivetime Demographics**

|                    | 5 Minute | 10 Minute | 15 Minute |
|--------------------|----------|-----------|-----------|
| Population         | 17,813   | 32,643    | 47,154    |
| AVG. HH Income     | \$53,962 | \$60,882  | \$63,945  |
| Daytime Population | 17,369   | 34,455    | 42,337    |

#### **Traffic Counts**

Western Avenue 24,007 AADT