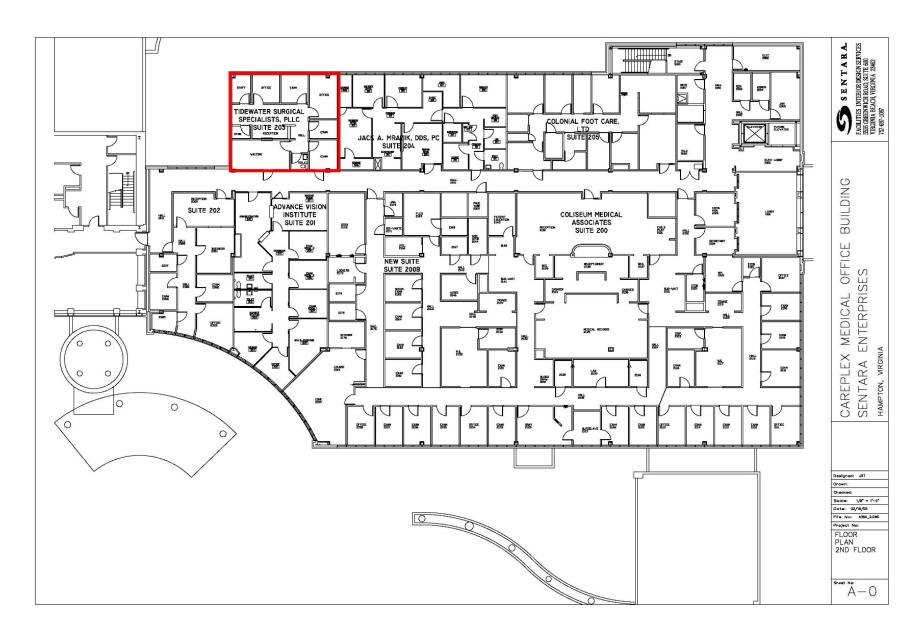

## **PROPERTY HIGHLIGHTS**

**Half Day Rate: \$130.00 Full Day Rate: \$260.00** 

- 1,022 LSF (Suite 203) of second generation medical office space available
- Rare opportunity to lease medical office space located within the Sentara CarePlex Hospital
- Join top tier practices including Sentara Family & Internal Medicine, Sentara Cancer Institute, Hampton Oral & Facial Surgery, and many more
- Suite 203 features three exam rooms, reception and waiting room, administrative offices, and a nurses station
- Less than two miles from I-64
- Ample surface parking available
- Generous Landlord contribution to tenant's construction costs
- Full service lease includes janitorial service, excluding infectious/regulated medical waste.