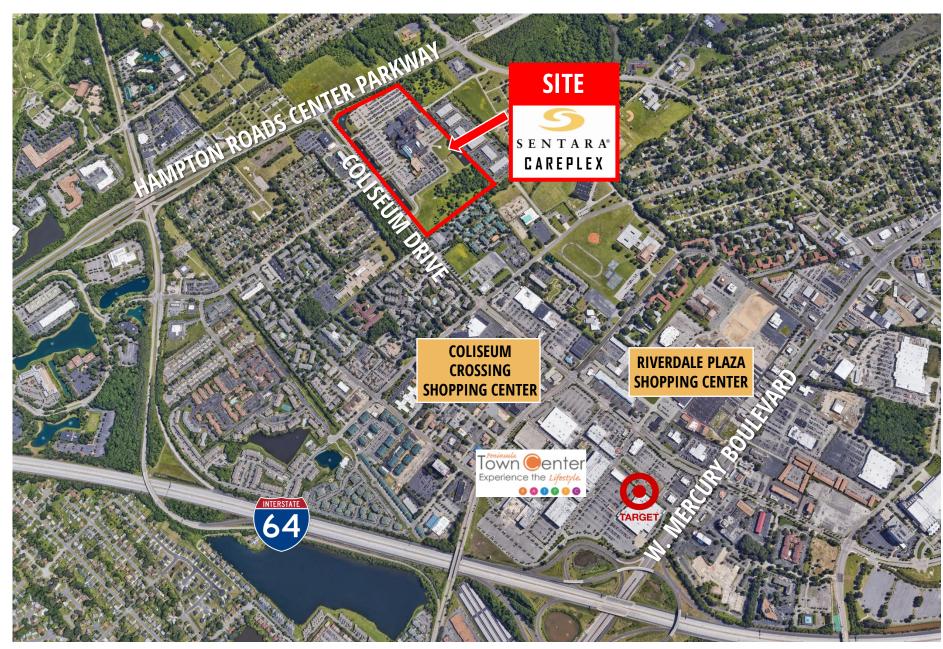

## MEDICAL TIMESHARE SUITE AT SENTARA CAREPLEX

3000 COLISEUM DRIVE | HAMPTON, VA 23666 | <u>SENTARALEASING.COM</u>

FOR MORE INFORMATION, PLEASE CONTACT:

John M. Profilet, SIOR

## **PROPERTY HIGHLIGHTS**

**Half Day Rate: \$130.00 Full Day Rate: \$260.00** 

- 1,022 LSF (Suite 203) of second generation medical office space available
- Rare opportunity to lease medical office space located within the Sentara CarePlex Hospital
- Join top tier practices including Sentara Family & Internal Medicine, Sentara Cancer Institute, Hampton Oral & Facial Surgery, and many more
- Suite 203 features three exam rooms, reception and waiting room, administrative offices, and a nurses station
- Less than two miles from I-64
- Ample surface parking available
- Generous Landlord contribution to tenant's construction costs
- Full service lease includes janitorial service, excluding infectious/regulated medical waste.