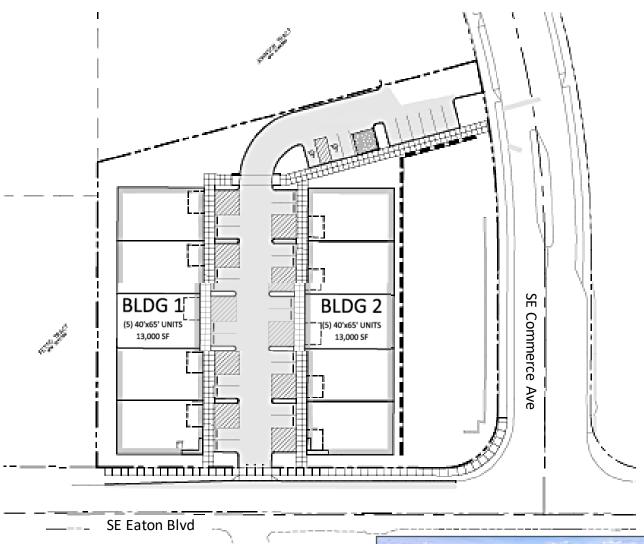

## **FOR SALE**

BATTLE GROUND CORPORATE CENTER

1500 SE Commerce Ave, Battle Ground, WA

- Plans for development of two 13,000 SF buildings
- 26,000 total SF of incubator space
- Stormwater onsite (as shown)