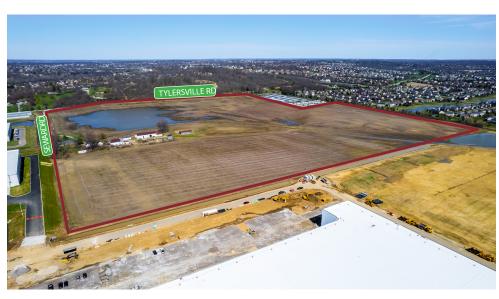

## PROPERTY DEMOGRAPHICS

| PARCELS                 | A0300007000014               |  |
|-------------------------|------------------------------|--|
|                         | A0300008000059               |  |
| MUNICIPALITY            | FAIRFIELD TOWNSHIP           |  |
| 110111011712111         |                              |  |
| LAND AREA               | LOO ACRES                    |  |
| LAND AKLA               | 100 ACRES                    |  |
| ZONING                  | M - I                        |  |
| ZUNING                  | light industrial             |  |
| FLECTRIC                | YES                          |  |
| ELECTRIC                | DUKE ENERGY                  |  |
|                         | YES                          |  |
| GAS                     | DUKE ENERGY                  |  |
|                         | BUTLER COUNTY WATER & SEWER  |  |
| WATER                   |                              |  |
|                         | BUTLER COUNTY WATER & SEWER  |  |
| SEWER                   |                              |  |
|                         | 1/ 1 000'                    |  |
| FRONTAGE                | +/- 1,800'<br>TYLERSVILLE RD |  |
|                         |                              |  |
| OPPORTUNITY<br>Zone     | YES                          |  |
| -                       |                              |  |
| FLOODWAY/<br>FLOODPLAIN | YES<br>partial zone ae       |  |
| TEOODFLAIN              | TANTIAL ZONE AL              |  |