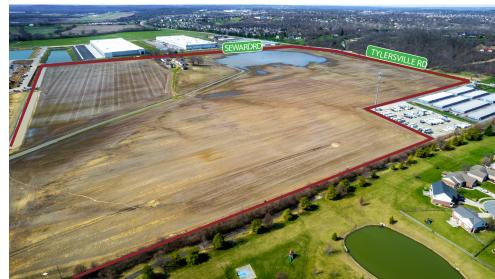

## PROPERTY DEMOGRAPHICS

| PARCELS                 | A0300007000014               |  |
|-------------------------|------------------------------|--|
|                         | A0300008000059               |  |
| MUNICIPALITY            | FAIRFIELD TOWNSHIP           |  |
| 110111011712111         |                              |  |
| LAND AREA               | LOO ACRES                    |  |
| LAND AKLA               | 100 ACRES                    |  |
| ZONING                  | M - I                        |  |
| ZUNING                  | light industrial             |  |
| FLECTRIC                | YES                          |  |
| ELECTRIC                | DUKE ENERGY                  |  |
|                         | YES                          |  |
| GAS                     | DUKE ENERGY                  |  |
|                         | BUTLER COUNTY WATER & SEWER  |  |
| WATER                   |                              |  |
|                         | BUTLER COUNTY WATER & SEWER  |  |
| SEWER                   |                              |  |
|                         | 1/ 1 000'                    |  |
| FRONTAGE                | +/- 1,800'<br>TYLERSVILLE RD |  |
|                         |                              |  |
| OPPORTUNITY<br>Zone     | YES                          |  |
| -                       |                              |  |
| FLOODWAY/<br>FLOODPLAIN | YES<br>partial zone ae       |  |
| TEOODFLAIN              | TANTIAL ZONE AL              |  |

#### **ABOUT FAIRFIELD TOWNSHIP**

Fairfield Township is rapidly growing in its commercial and light industrial structures. With convenient access to major Ohio cities such as Cincinnati, Dayton and Columbus, 3985 Tylersville Rd is a prime location for a future industrial development site.