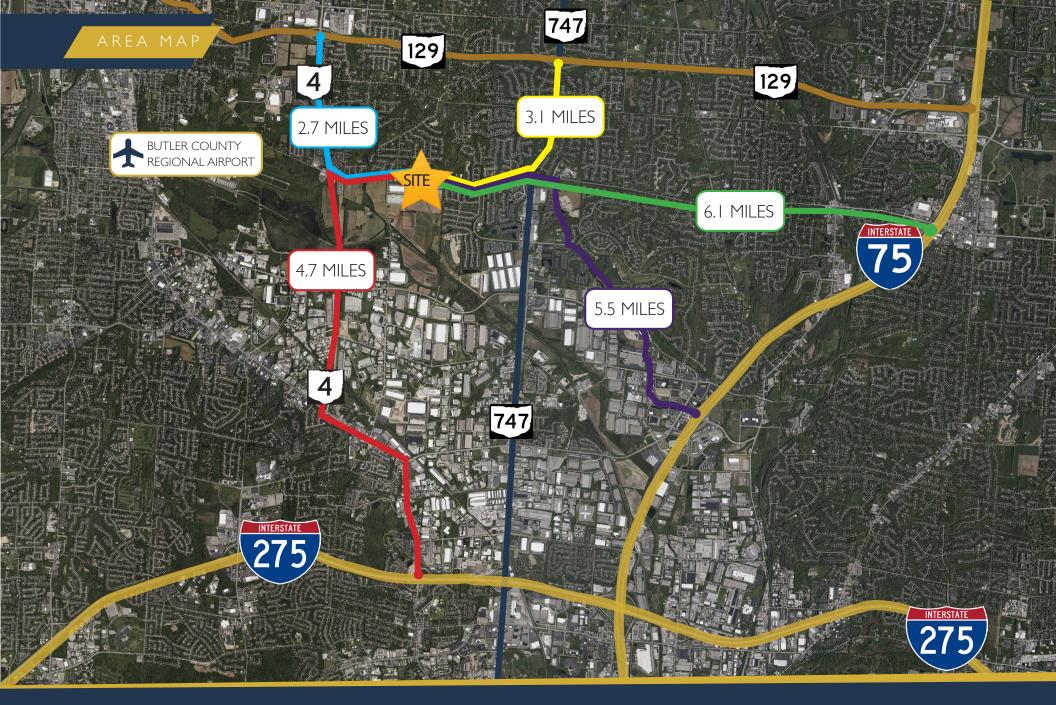

#### LOCATION

Ideal location for distribution and manufacturing with convenient access to

- SR 129
- SR 747
- I-75
- I-275
- I 7 |

#### TRAVEL DISTANCE

|              | HOURS | MILES |
|--------------|-------|-------|
| CINCINNATI   | .5    | 26.6  |
| COLUMBUS     | 1.72  | 107   |
| INDIANAPOLIS | 1.8   | 110   |
| LOUISVILLE   | 2.12  | I 25  |
| CLEVELAND    | 3.9   | 248   |
| DETROIT      | 3.88  | 253   |
| KNOXVILLE    | 4.17  | 276   |
| PITTSBURGH   | 4.67  | 289   |
| NASHVILLE    | 4.85  | 298   |
| CHICAGO      | 5.05  | 295   |
| ST. LOUIS    | 5.32  | 348   |
| MILWAUKEE    | 6.22  | 391   |
| ATLANTA      | 7.6   | 486   |
| BALTIMORE    | 8.13  | 508   |