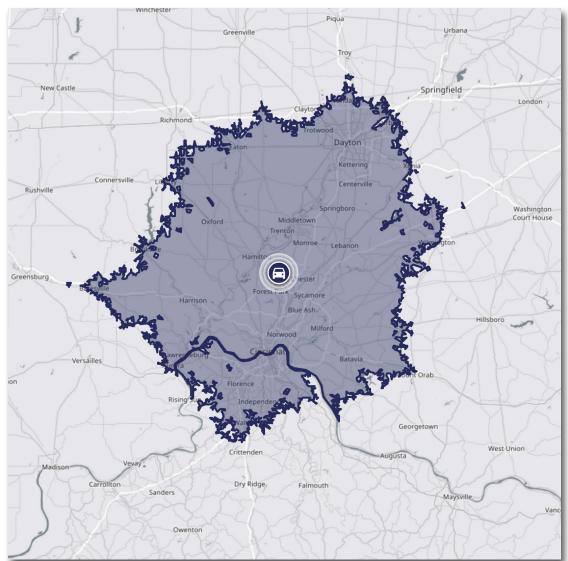

#### INFORMATION PROVIDED BY US CENSUS 202

|                            | 5 MILE   | IO MILES | I5 MILES |
|----------------------------|----------|----------|----------|
| POPULATION                 | 165,156  | 477,163  | 936,173  |
| HOUSEHOLDS                 | 60,479   | 178,360  | 367,263  |
| HOUSEHOLD<br>MEDIAN INCOME | \$70,515 | \$73,030 | \$67,475 |
| TOTAL BUSINESSES           | 4,188    | 13,061   | 24,489   |
| TOTAL EMPLOYEES            | 90,744   | 281,449  | 506,395  |

#### 1 HOUR DRIVE TIME