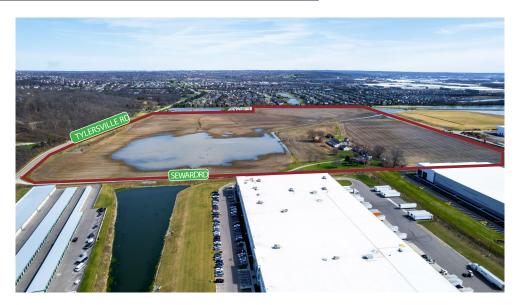

## PROPERTY DEMOGRAPHICS

| PARCELS                 | A0300007000014               |  |
|-------------------------|------------------------------|--|
|                         | A0300008000059               |  |
| MUNICIPALITY            | FAIRFIELD TOWNSHIP           |  |
| 110111011712111         |                              |  |
| LAND AREA               | LOO ACRES                    |  |
| LAND AKLA               | 100 ACRES                    |  |
| ZONING                  | M - I                        |  |
| ZUNING                  | light industrial             |  |
| FLECTRIC                | YES                          |  |
| ELECTRIC                | DUKE ENERGY                  |  |
|                         | YES                          |  |
| GAS                     | DUKE ENERGY                  |  |
|                         | BUTLER COUNTY WATER & SEWER  |  |
| WATER                   |                              |  |
|                         | BUTLER COUNTY WATER & SEWER  |  |
| SEWER                   |                              |  |
|                         | 1/ 1 000'                    |  |
| FRONTAGE                | +/- 1,800'<br>TYLERSVILLE RD |  |
|                         |                              |  |
| OPPORTUNITY<br>Zone     | YES                          |  |
| -                       |                              |  |
| FLOODWAY/<br>FLOODPLAIN | YES<br>partial zone ae       |  |
| TEOODFLAIN              | TANTIAL ZONE AL              |  |