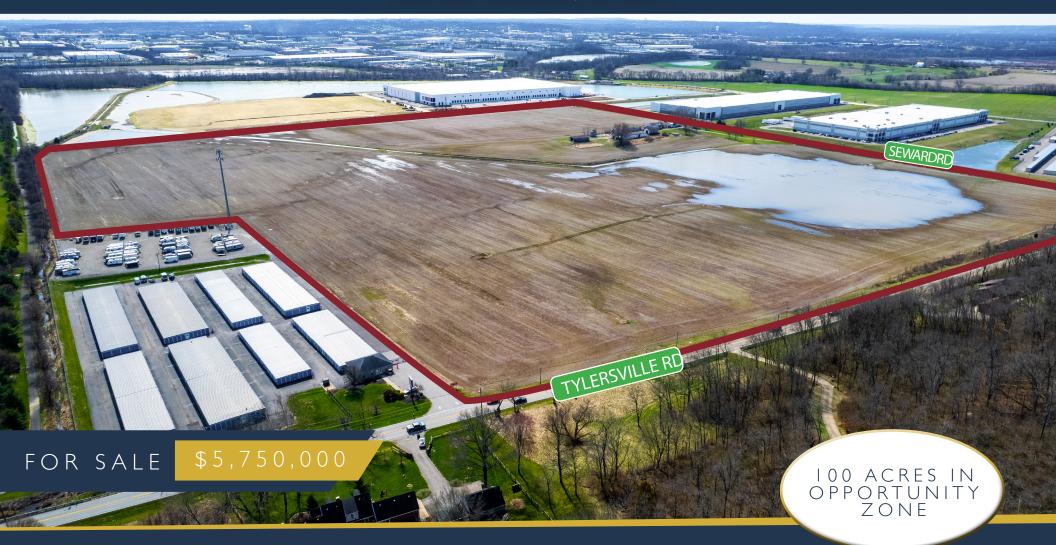

### **3985 TYLERSVILLE RD**

FAIRFIELD TOWNSHIP, OH 45011

CURO-BRKG

STEPHANIE GOLDEN | STEPHANIE@CUROBRKG.COM | 513.379.0542

© 2024 CURO BRKG. All rights reserved. No warranty or representation, express or implied, is made to the accuracy or completeness of the information contained herein, and same is submitted subject to errors, omissions, change of price, rental or other conditions, withdrawal without notice, and to any special listing conditions imposed by the property owner(s). As applicable, we make no representation as to the condition of the property (or properties) in question. This information has been obtained from sources believed reliable, but has not been verified for accuracy or completeness. You should conduct a careful, independent investigation of the property and verify all information. Any reliance on this information is solely at your own risk. CURO BRKG logo are service marks of CURO BRKG. All other marks displayed on this document are the property of their respective owners. Use of these images without the express written consent of the owner is prohibited.

## PROPERTY DEMOGRAPHICS

| PARCELS                 | A0300007000014               |  |
|-------------------------|------------------------------|--|
|                         | A0300008000059               |  |
| MUNICIPALITY            | FAIRFIELD TOWNSHIP           |  |
| 110111011712111         |                              |  |
| LAND AREA               | LOO ACRES                    |  |
| LAND AKLA               | 100 ACRES                    |  |
| ZONING                  | M - I                        |  |
| ZUNING                  | light industrial             |  |
| FLECTRIC                | YES                          |  |
| ELECTRIC                | DUKE ENERGY                  |  |
|                         | YES                          |  |
| GAS                     | DUKE ENERGY                  |  |
|                         | BUTLER COUNTY WATER & SEWER  |  |
| WATER                   |                              |  |
|                         | BUTLER COUNTY WATER & SEWER  |  |
| SEWER                   |                              |  |
|                         | 1/ 1 000'                    |  |
| FRONTAGE                | +/- 1,800'<br>TYLERSVILLE RD |  |
|                         |                              |  |
| OPPORTUNITY<br>Zone     | YES                          |  |
| -                       |                              |  |
| FLOODWAY/<br>FLOODPLAIN | YES<br>partial zone ae       |  |
| TEOODFLAIN              | TANTIAL ZONE AL              |  |