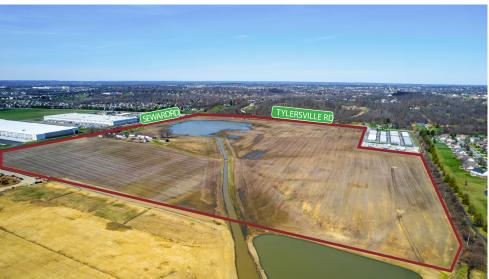

## PROPERTY DEMOGRAPHICS

| PARCELS                 | A0300007000014               |  |
|-------------------------|------------------------------|--|
|                         | A0300008000059               |  |
| MUNICIPALITY            | FAIRFIELD TOWNSHIP           |  |
| 110111011712111         |                              |  |
| LAND AREA               | LOO ACRES                    |  |
| LAND AKLA               | 100 ACRES                    |  |
| ZONING                  | M - I                        |  |
| ZUNING                  | light industrial             |  |
| FLECTRIC                | YES                          |  |
| ELECTRIC                | DUKE ENERGY                  |  |
|                         | YES                          |  |
| GAS                     | DUKE ENERGY                  |  |
|                         | BUTLER COUNTY WATER & SEWER  |  |
| WATER                   |                              |  |
|                         | BUTLER COUNTY WATER & SEWER  |  |
| SEWER                   |                              |  |
|                         | 1/ 1 000'                    |  |
| FRONTAGE                | +/- 1,800'<br>TYLERSVILLE RD |  |
|                         |                              |  |
| OPPORTUNITY<br>Zone     | YES                          |  |
| -                       |                              |  |
| FLOODWAY/<br>FLOODPLAIN | YES<br>partial zone ae       |  |
| TEOODFLAIN              | TANTIAL ZONE AL              |  |