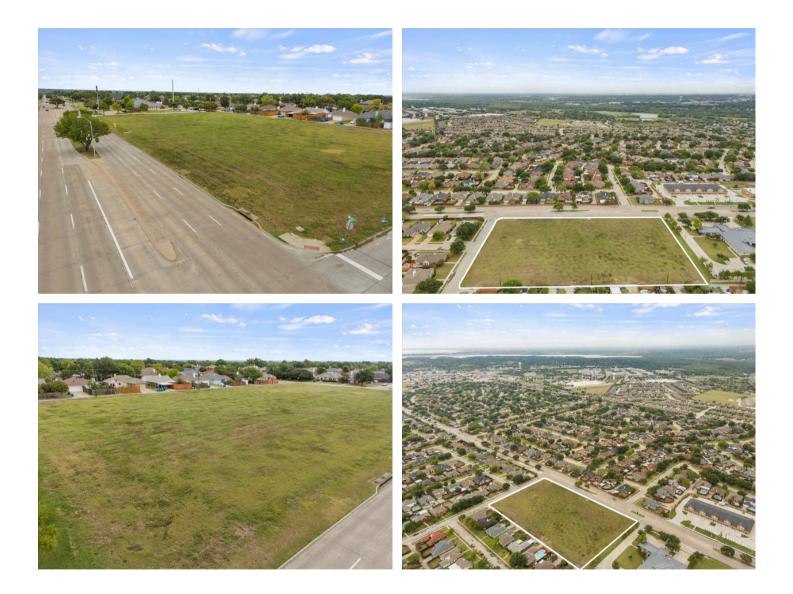

## 6700 ROWLETT RD. ROWLETT, TX For Sale



Corner Lot

Just Off Firewheel Pkwy.

Close to Bush Tpike (190)







The DEE EVANS GROUP

APEX, REALTORS®



Location, location, location – this is a fabulous opportunity to build you business on this expansive 3.755 (+ or minus) acreage located in well established area of the Dallas Metroplex with incredibly high visibility on major highway (Rowlett Rd) with quick & easy access to property. City water and sewer nearby. Zoned commercial acreage. Must see!



Dee Evans | 972.567.0046

#### 6700 ROWLETT RD. | MAP





Dee Evans | 972.567.0046

## 6700 ROWLETT RD. | PROPERTY PHOTOS





### 6700 ROWLETT RD. | DEMOGRAPHICS

Downtown Rowlett is growing with new businesses and restaurants, and new residential development and is alive with numerous community events on the grassy lawn including a Farmer's Market each Thursday evening (in season), concerts and movie nights offered by the City. Find out more at VillageofRowlettDowntown.com.

Waterview Golf Club boasts a championship golf course with a challenging level of play for all golfers, from beginners to professionals. What was once pastureland is now a lush, gently rolling, par 72 course featuring 15 acres of lakes and 1,500 trees representing 18 different species. With extensive practice facilities, an on-site bar and grill, and the finest greens in the Dallas-Fort Worth Metroplex, Waterview Golf Club is the premier