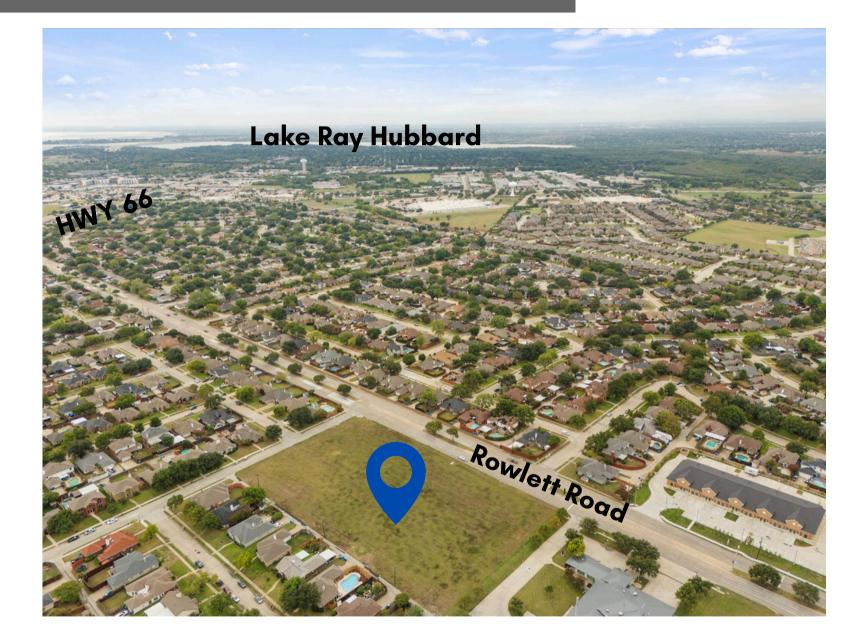

## 6700 ROWLETT RD. ROWLETT, TX For Sale



Corner Lot

Just Off Firewheel Pkwy.

Close to Bush Tpike (190)







The DEE EVANS GROUP

APEX, REALTORS®



Location, location, location – this is a fabulous opportunity to build you business on this expansive 3.755 (+ or minus) acreage located in well established area of the Dallas Metroplex with incredibly high visibility on major highway (Rowlett Rd) with quick & easy access to property. City water and sewer nearby. Zoned commercial acreage. Must see!



Dee Evans | 972.567.0046

#### 6700 ROWLETT RD. | MAP





Dee Evans | 972.567.0046

## 6700 ROWLETT RD. | PROPERTY PHOTOS





### 6700 ROWLETT RD. | DEMOGRAPHICS

Downtown Rowlett is growing with new businesses and restaurants, and new residential development and is alive with numerous community events on the grassy lawn including a Farmer's Market each Thursday evening (in season), concerts and movie nights offered by the City. Find out more at VillageofRowlettDowntown.com.

Waterview Golf Club boasts a championship golf course with a challenging level of play for all golfers, from beginners to professionals. What was once pastureland is now a lush, gently rolling, par 72 course featuring 15 acres of lakes and 1,500 trees representing 18 different species. With extensive practice facilities, an on-site bar and grill, and the finest greens i