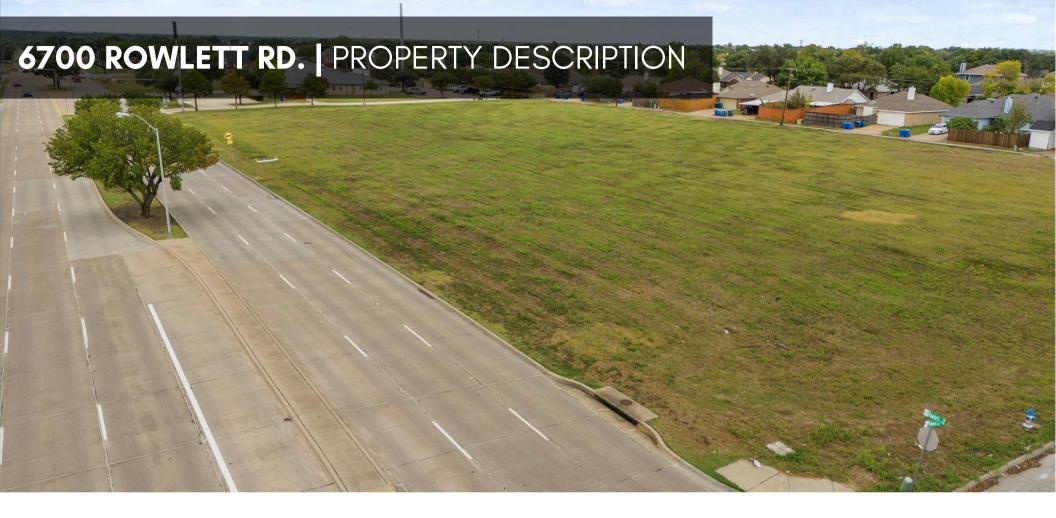

## 6700 ROWLETT RD. ROWLETT, TX For Sale

Corner Lot

Just Off Firewheel Pkwy.

Close to Bush Tpike (190)

The DEE EVANS GROUP

APEX, REALTORS®

Location, location, location – this is a fabulous opportunity to build you business on this expansive 3.755 (+ or minus) acreage located in well established area of the Dallas Metroplex with incredibly high visibility on major highway (Rowlett Rd) with quick & easy access to property. City water and sewer nearby. Zoned commercial acreage. Must see!