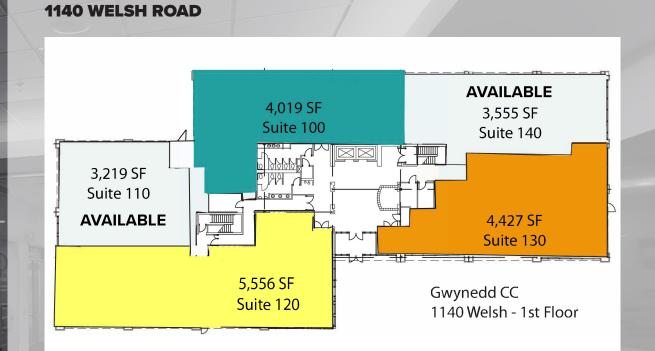

### **GWYNEDD CORPORATE CENTER**

1

1120-1140 WELSH ROAD | NORTH WALES, PA

| SF                                                                                                                                                                                                                                                                                                                                                                                                                                                                                                         |                 |       |                |                             |
|------------------------------------------------------------------------------------------------------------------------------------------------------------------------------------------------------------------------------------------------------------------------------------------------------------------------------------------------------------------------------------------------------------------------------------------------------------------------------------------------------------|-----------------|-------|----------------|-----------------------------|
| SUITE 210       9,650       \$19.00 PSF MG         1140 WELSH ROAD       SF       LEASE RATE         SUITE 110       3,219       \$19.00 PSF MG         SUITE 140       3,555       \$19.00 PSF MG         SUITE 200A       2,518       \$21.50 PSF MG       PRE-BUILT SUITE         SUITE 200B       1,144       \$21.50 PSF MG       PRE-BUILT SUITE         SUITE 210A       1,531       \$21.50 PSF MG       PRE-BUILT SUITE         SUITE 201B       1,412       \$21.50 PSF MG       PRE-BUILT SUITE | 1120 WELSH ROAD | SF    | LEASE RATE     |                             |
| 1140 WELSH ROAD         SF         LEASE RATE           SUITE 110         3,219         \$19.00 PSF MG           SUITE 140         3,555         \$19.00 PSF MG           SUITE 200A         2,518         \$21.50 PSF MG         PRE-BUILT SUITE           SUITE 200B         1,144         \$21.50 PSF MG         PRE-BUILT SUITE           SUITE 210A         1,531         \$21.50 PSF MG         PRE-BUILT SUITE           SUITE 201B         1,412         \$21.50 PSF MG         PRE-BUILT SUITE    | SUITE 170       | 6,583 | \$19.00 PSF MG | CLICK HERE FOR VIRTUAL TOUR |
| SUITE 110       3,219       \$19.00 PSF MG         SUITE 140       3,555       \$19.00 PSF MG         SUITE 200A       2,518       \$21.50 PSF MG       PRE-BUILT SUITE         SUITE 200B       1,144       \$21.50 PSF MG       PRE-BUILT SUITE         SUITE 210A       1,531       \$21.50 PSF MG       PRE-BUILT SUITE         SUITE 201B       1,412       \$21.50 PSF MG       PRE-BUILT SUITE                                                                                                      | SUITE 210       | 9,650 | \$19.00 PSF MG |                             |
| SUITE 110       3,219       \$19.00 PSF MG         SUITE 140       3,555       \$19.00 PSF MG         SUITE 200A       2,518       \$21.50 PSF MG       PRE-BUILT SUITE         SUITE 200B       1,144       \$21.50 PSF MG       PRE-BUILT SUITE         SUITE 210A       1,531       \$21.50 PSF MG       PRE-BUILT SUITE         SUITE 201B       1,412       \$21.50 PSF MG       PRE-BUILT SUITE                                                                                                      |                 |       |                |                             |
| SUITE 140       3,555       \$19.00 PSF MG         SUITE 200A       2,518       \$21.50 PSF MG       PRE-BUILT SUITE         SUITE 200B       1,144       \$21.50 PSF MG       PRE-BUILT SUITE         SUITE 210A       1,531       \$21.50 PSF MG       PRE-BUILT SUITE         SUITE 201B       1,412       \$21.50 PSF MG       PRE-BUILT SUITE                                                                                                                                                         | 1140 WELSH ROAD | SF    | LEASE RATE     |                             |
| SUITE 200A         2,518         \$21.50 PSF MG         PRE-BUILT SUITE           SUITE 200B         1,144         \$21.50 PSF MG         PRE-BUILT SUITE           SUITE 210A         1,531         \$21.50 PSF MG         PRE-BUILT SUITE           SUITE 201B         1,412         \$21.50 PSF MG         PRE-BUILT SUITE                                                                                                                                                                              | SUITE 110       | 3,219 | \$19.00 PSF MG |                             |
| SUITE 200B         1,144         \$21.50 PSF MG         PRE-BUILT SUITE           SUITE 210A         1,531         \$21.50 PSF MG         PRE-BUILT SUITE           SUITE 201B         1,412         \$21.50 PSF MG         PRE-BUILT SUITE                                                                                                                                                                                                                                                                | SUITE 140       | 3,555 | \$19.00 PSF MG |                             |
| SUITE 210A         1,531         \$21.50 PSF MG         PRE-BUILT SUITE           SUITE 201B         1,412         \$21.50 PSF MG         PRE-BUILT SUITE                                                                                                                                                                                                                                                                                                                                                  | SUITE 200A      | 2,518 | \$21.50 PSF MG | PRE-BUILT SUITE             |
| SUITE 201B 1,412 \$21.50 PSF MG PRE-BUILT SUITE                                                                                                                                                                                                                                                                                                                                                                                                                                                            | SUITE 200B      | 1,144 | \$21.50 PSF MG | PRE-BUILT SUITE             |
|                                                                                                                                                                                                                                                                                                                                                                                                                                                                                                            | SUITE 210A      | 1,531 | \$21.50 PSF MG | PRE-BUILT SUITE             |
| SUITE 260 1,398 \$21.50 PSF MG PRE-BUILT SUITE                                                                                                                                                                                                                                                                                                                                                                                                                                                             | SUITE 201B      | 1,412 | \$21.50 PSF MG | PRE-BUILT SUITE             |
|                                                                                                                                                                                                                                                                                                                                                                                                                                                                                                            | SUITE 260       | 1,398 | \$21.50 PSF MG | PRE-BUILT SUITE             |

**GWYNEDD CORPORATE CENTER** 

1120-1140 WELSH ROAD | NORTH WALES, PA

1140 WELSH ROAD - SUITE 110 | 3,219 SF

1140 WELSH ROAD - SUITE 140 | 3,555 SF

zena.charokopos@naimertz.com

Rick Gordon (([])) +1 215 801 8491