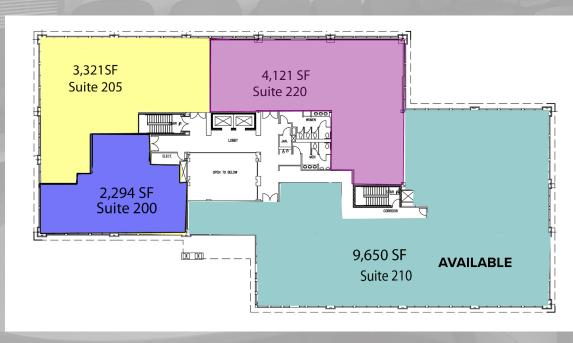

**GWYNEDD CORPORATE CENTER** 

1120-1140 WELSH ROAD | NORTH WALES, PA

1140 WELSH ROAD - SUITE 110 | 3,219 SF

1140 WELSH ROAD - SUITE 140 | 3,555 SF

zena.charokopos@naimertz.com

Rick Gordon (([])) +1 215 801 8491

rick.gordon@naimertz.com

John Adderly ((\_)) +1 856 335 1080

Scott Mertz, SIOR (([])) +1 856 802 6529

**GWYNEDD CORPORATE CENTER** 

1120-1140 WELSH ROAD | NORTH WALES, PA

1140 WELSH ROAD - SUITE 200 | 4,775 SF

**CLICK HERE FOR VIRTUAL TOUR** 

1140 WELSH ROAD - SUITE 210 | 2,399 SF

CLICK HERE FOR VIRTUAL TOUR

zena.charokopos@naimertz.com

Rick Gordon (([))) +1 215 801 8491

rick.gordon@naimertz.com

John Adderly ((\_)) +1 856 335 1080