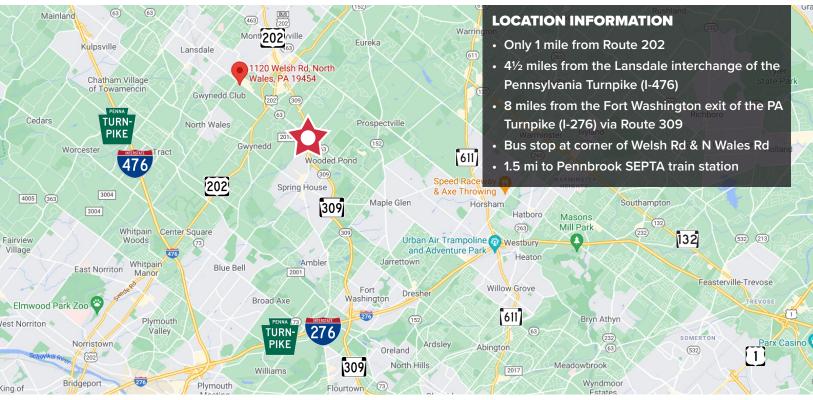

Gwynedd Corporate Center is a premier 9-acre office park offering excellent corporate amenities and superior access to the area's major transportation arteries. The center consists of (2) two-story buildings with suites that range from 2,000-14,000 square feet. Features in the center include 24-hour key card access, efficient HVAC systems, and fire alarm and smoke detection panels. Other amenities include Comcast and Verizon Fios cabling and prime exposure from a signalized intersection in front of the center. Conveniently located on Route 63 (Welsh Road) at North Wales Road, the site is minutes from the center of Lansdale, only one mile from Route 202, and just 4.5 miles from the Lansdale interchange of the Pennsylvania Turnpike. Shops and services abound the vicinity, as do a wide array of restaurants, lodging options, and recreational opportunities. Additionally, the expanding residential communities surrounding the park allow tenants to draw from a highly qualified labor pool.