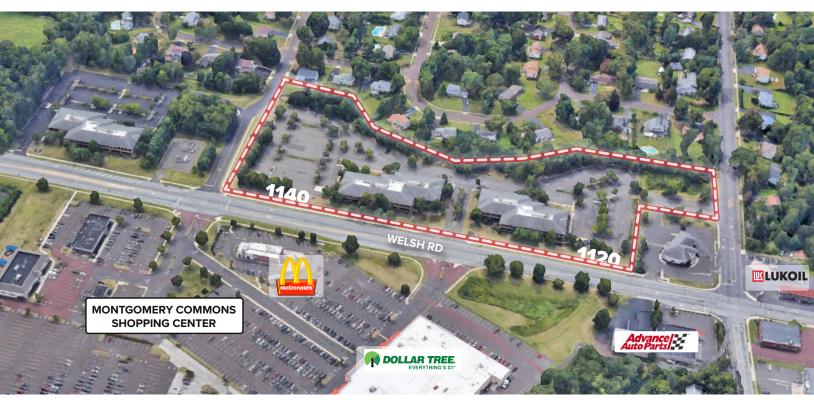

### **GWYNEDD CORPORATE CENTER**

1120-1140 WELSH ROAD, NORTH WALES, PA

### **CLASS 'A' OFFICE**

IN SUBURBAN PHILADELPHIA

**Premier 9-acre office park** consisting of (2) two-story buildings that offer excellent corporate amenities and superior access to major transportation arteries

Gwynedd Corporate Center is a premier 9-acre office park offering excellent corporate amenities and superior access to the area's major transportation arteries. The center consists of (2) two-story buildings with suites that range from 2,000-14,000 square feet. Features in the center include 24-hour key card access, efficient HVAC systems, and fire alarm and smoke detection panels. Other amenities include Comcast and Verizon Fios cabling and prime exposure from a signalized intersection in front of the center. Conveniently located on Route 63 (Welsh Road) at North Wales Road, the site is minutes from the center of Lansdale, only one mile from Route 202, and just 4.5 miles from the Lansdale interchange of the Pennsylvania Turnpike. Shops and services abound the vicinity, as do a wide array of restaurants, lodging options, and recreational opportunities. Additionally, the expanding residential communities surrounding the park allow tenants to draw from a highly qualified labor pool.