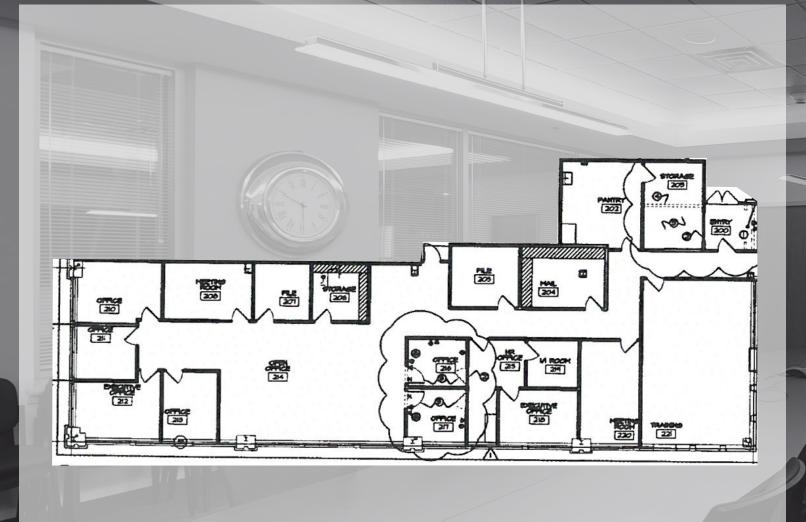

Gwynedd Corporate Center is a premier 9-acre office park offering excellent corporate amenities and superior access to the area's major transportation arteries. The center consists of (2) two-story buildings with suites that range from 2,000-14,000 square feet. Features in the center include 24-hour key card access, efficient HVAC systems, and fire alarm and smoke detection panels. Other amenities include Comcast and Verizon Fios cabling and prime exposure from a signalized intersection in front of the center. Conveniently located on Route 63 (Welsh Road) at North Wales Road, the site is minutes from the center of Lansdale, only one mile from Route 202, and just 4.5 miles from the Lansdale interchange of the Pennsylvania Turnpike. Shops and services abound the vicinity, as do a wide array of restaurants, lodging options, and recreational opportunities. Additionally, the expanding residential communities surrounding the park allow tenants to draw from a highly qualified labor pool.