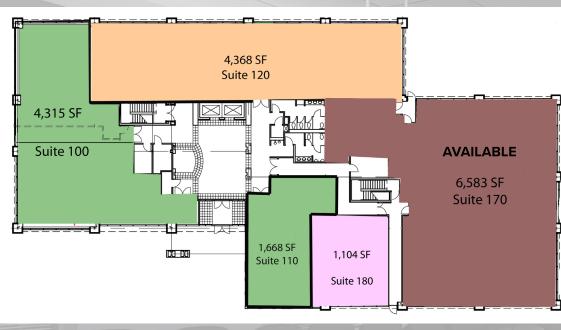

iohn.adderly@naimertz.com

Scott Mertz, SIOR (([)) +1 856 802 6529

scott.mertz@naimertz.com

**GWYNEDD CORPORATE CENTER** 

1120-1140 WELSH ROAD | NORTH WALES, PA

1120 WELSH ROAD - SUITE 170 | 6,583 SF

**CLICK HERE FOR VIRTUAL TOUR** 

1120 WELSH ROAD - SUITE 210 | 9,650 SF

"∟" +1 215 570 0788

☑ zena.charokopos@naimertz.com

Rick Gordon ((□)) +1 215 801 8491 ☑ rick.gordon@naimertz.com

"□" +1 856 335 1080

ightharpoonup in the state of the s