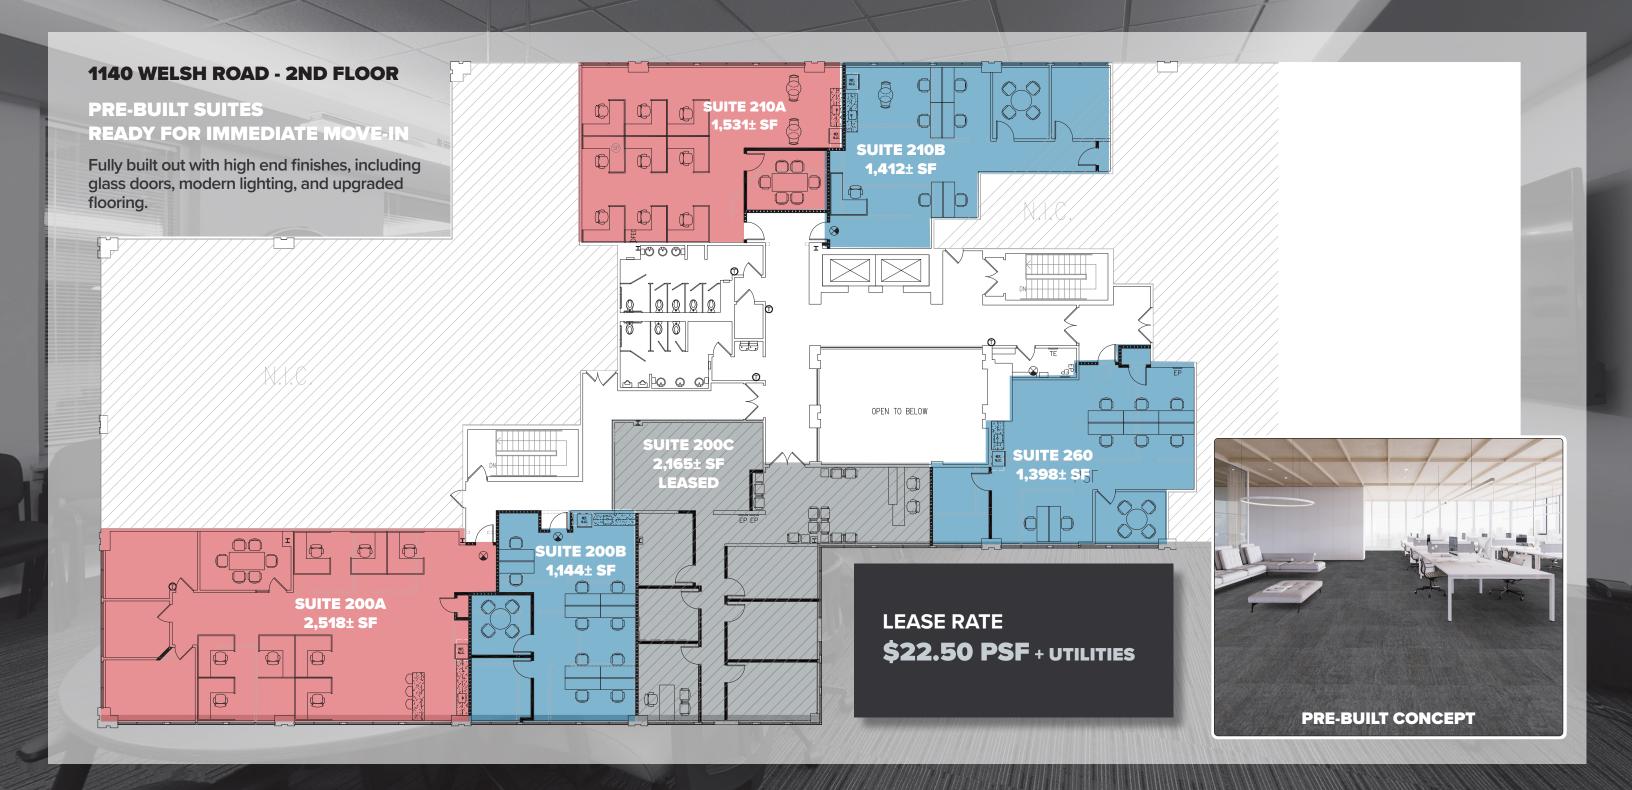

### **GWYNEDD CORPORATE CENTER**

1

1120-1140 WELSH ROAD | NORTH WALES, PA

| SF                                                                                                                                                                                                                                                                                                                                                                                                                                                                                                         |                 |       |                |                             |
|------------------------------------------------------------------------------------------------------------------------------------------------------------------------------------------------------------------------------------------------------------------------------------------------------------------------------------------------------------------------------------------------------------------------------------------------------------------------------------------------------------|-----------------|-------|----------------|-----------------------------|
| SUITE 210       9,650       \$19.00 PSF MG         1140 WELSH ROAD       SF       LEASE RATE         SUITE 110       3,219       \$19.00 PSF MG         SUITE 140       3,555       \$19.00 PSF MG         SUITE 200A       2,518       \$21.50 PSF MG       PRE-BUILT SUITE         SUITE 200B       1,144       \$21.50 PSF MG       PRE-BUILT SUITE         SUITE 210A       1,531       \$21.50 PSF MG       PRE-BUILT SUITE         SUITE 201B       1,412       \$21.50 PSF MG       PRE-BUILT SUITE | 1120 WELSH ROAD | SF    | LEASE RATE     |                             |
| 1140 WELSH ROAD         SF         LEASE RATE           SUITE 110         3,219         \$19.00 PSF MG           SUITE 140         3,555         \$19.00 PSF MG           SUITE 200A         2,518         \$21.50 PSF MG         PRE-BUILT SUITE           SUITE 200B         1,144         \$21.50 PSF MG         PRE-BUILT SUITE           SUITE 210A         1,531         \$21.50 PSF MG         PRE-BUILT SUITE           SUITE 201B         1,412         \$21.50 PSF MG         PRE-BUILT SUITE    | SUITE 170       | 6,583 | \$19.00 PSF MG | CLICK HERE FOR VIRTUAL TOUR |
| SUITE 110       3,219       \$19.00 PSF MG         SUITE 140       3,555       \$19.00 PSF MG         SUITE 200A       2,518       \$21.50 PSF MG       PRE-BUILT SUITE         SUITE 200B       1,144       \$21.50 PSF MG       PRE-BUILT SUITE         SUITE 210A       1,531       \$21.50 PSF MG       PRE-BUILT SUITE         SUITE 201B       1,412       \$21.50 PSF MG       PRE-BUILT SUITE                                                                                                      | SUITE 210       | 9,650 | \$19.00 PSF MG |                             |
| SUITE 110       3,219       \$19.00 PSF MG         SUITE 140       3,555       \$19.00 PSF MG         SUITE 200A       2,518       \$21.50 PSF MG       PRE-BUILT SUITE         SUITE 200B       1,144       \$21.50 PSF MG       PRE-BUILT SUITE         SUITE 210A       1,531       \$21.50 PSF MG       PRE-BUILT SUITE         SUITE 201B       1,412       \$21.50 PSF MG       PRE-BUILT SUITE                                                                                                      |                 |       |                |                             |
| SUITE 140       3,555       \$19.00 PSF MG         SUITE 200A       2,518       \$21.50 PSF MG       PRE-BUILT SUITE         SUITE 200B       1,144       \$21.50 PSF MG       PRE-BUILT SUITE         SUITE 210A       1,531       \$21.50 PSF MG       PRE-BUILT SUITE         SUITE 201B       1,412       \$21.50 PSF MG       PRE-BUILT SUITE                                                                                                                                                         | 1140 WELSH ROAD | SF    | LEASE RATE     |                             |
| SUITE 200A         2,518         \$21.50 PSF MG         PRE-BUILT SUITE           SUITE 200B         1,144         \$21.50 PSF MG         PRE-BUILT SUITE           SUITE 210A         1,531         \$21.50 PSF MG         PRE-BUILT SUITE           SUITE 201B         1,412         \$21.50 PSF MG         PRE-BUILT SUITE                                                                                                                                                                              | SUITE 110       | 3,219 | \$19.00 PSF MG |                             |
| SUITE 200B         1,144         \$21.50 PSF MG         PRE-BUILT SUITE           SUITE 210A         1,531         \$21.50 PSF MG         PRE-BUILT SUITE           SUITE 201B         1,412         \$21.50 PSF MG         PRE-BUILT SUITE                                                                                                                                                                                                                                                                | SUITE 140       | 3,555 | \$19.00 PSF MG |                             |
| SUITE 210A         1,531         \$21.50 PSF MG         PRE-BUILT SUITE           SUITE 201B         1,412         \$21.50 PSF MG         PRE-BUILT SUITE                                                                                                                                                                                                                                                                                                                                                  | SUITE 200A      | 2,518 | \$21.50 PSF MG | PRE-BUILT SUITE             |
| SUITE 201B 1,412 \$21.50 PSF MG PRE-BUILT SUITE                                                                                                                                                                                                                                                                                                                                                                                                                                                            | SUITE 200B      | 1,144 | \$21.50 PSF MG | PRE-BUILT SUITE             |
|                                                                                                                                                                                                                                                                                                                                                                                                                                                                                                            | SUITE 210A      | 1,531 | \$21.50 PSF MG | PRE-BUILT SUITE             |
| SUITE 260 1,398 \$21.50 PSF MG PRE-BUILT SUITE                                                                                                                                                                                                                                                                                                                                                                                                                                                             | SUITE 201B      | 1,412 | \$21.50 PSF MG | PRE-BUILT SUITE             |
|                                                                                                                                                                                                                                                                                                                                                                                                                                                                                                            | SUITE 260       | 1,398 | \$21.50 PSF MG | PRE-BUILT SUITE             |