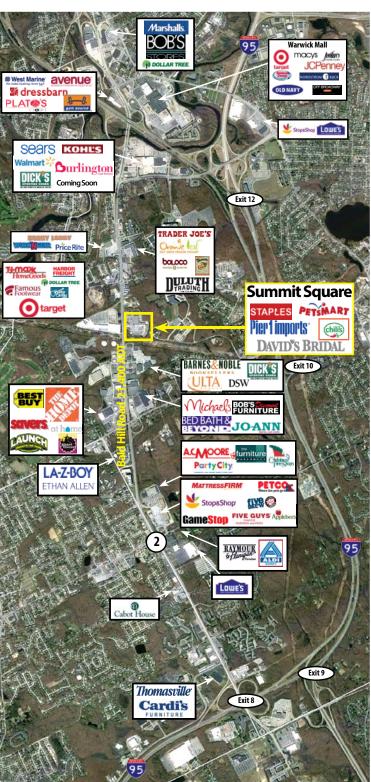

## **Summit Square**

- A 135,201 SF shopping center optimally positioned on Route 2 to capture significant daily traffic
- ADT of over 21,400 vehicles per day
- Signalized main entrance shared with Target (Bald Hill Plaza)
- Highly visible 21,173 sf endcap available with benefit of outstanding pylon signage
- Strong national anchor draw join PetsMart, Pier 1, and David's Bridal