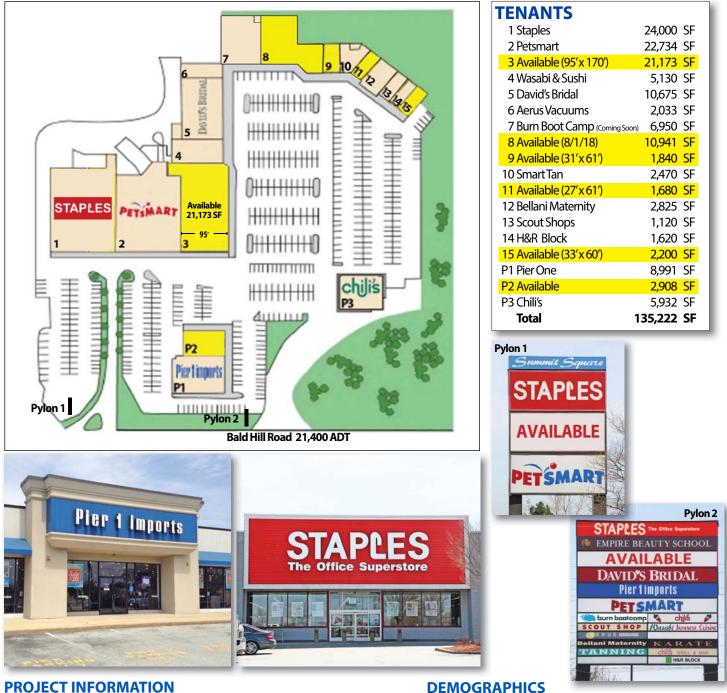

## **Summit Square**

- A 135,201 SF shopping center optimally positioned on Route 2 to capture significant daily traffic
- ADT of over 21,400 vehicles per day
- Signalized main entrance shared with Target (Bald Hill Plaza)
- Highly visible 21,173 sf endcap available with benefit of outstanding pylon signage
- Strong national anchor draw join PetsMart, Pier 1, and David's Bridal

# Summit Square 1276 Bald Hill Road, Warwick, RI 02886

TOTAL GLA PARKING TRAFFIC COUNT 135,222 SF 707 spaces 21,400 ADT

| 3 Mile   | 5 Mile           | 7 Mile                                                             |
|----------|------------------|--------------------------------------------------------------------|
| 67,456   | 150,000          | 256,272                                                            |
| 29,225   | 63,759           | 107,422                                                            |
| \$81,953 | \$90,505         | \$87,746                                                           |
|          | 67,456<br>29,225 | 3 Mile 5 Mile   67,456 150,000   29,225 63,759   \$81,953 \$90,505 |

- - - -

KEYPOINT<sup>®</sup>

unlocking value

FOR LEASE Anchor Unit 21,173 SF

Various Inline Units

**For Information Contact:** 

**Don Mace, Vice President of Leasing** 

781.418.6243 DMace@KeyPointPartners.com