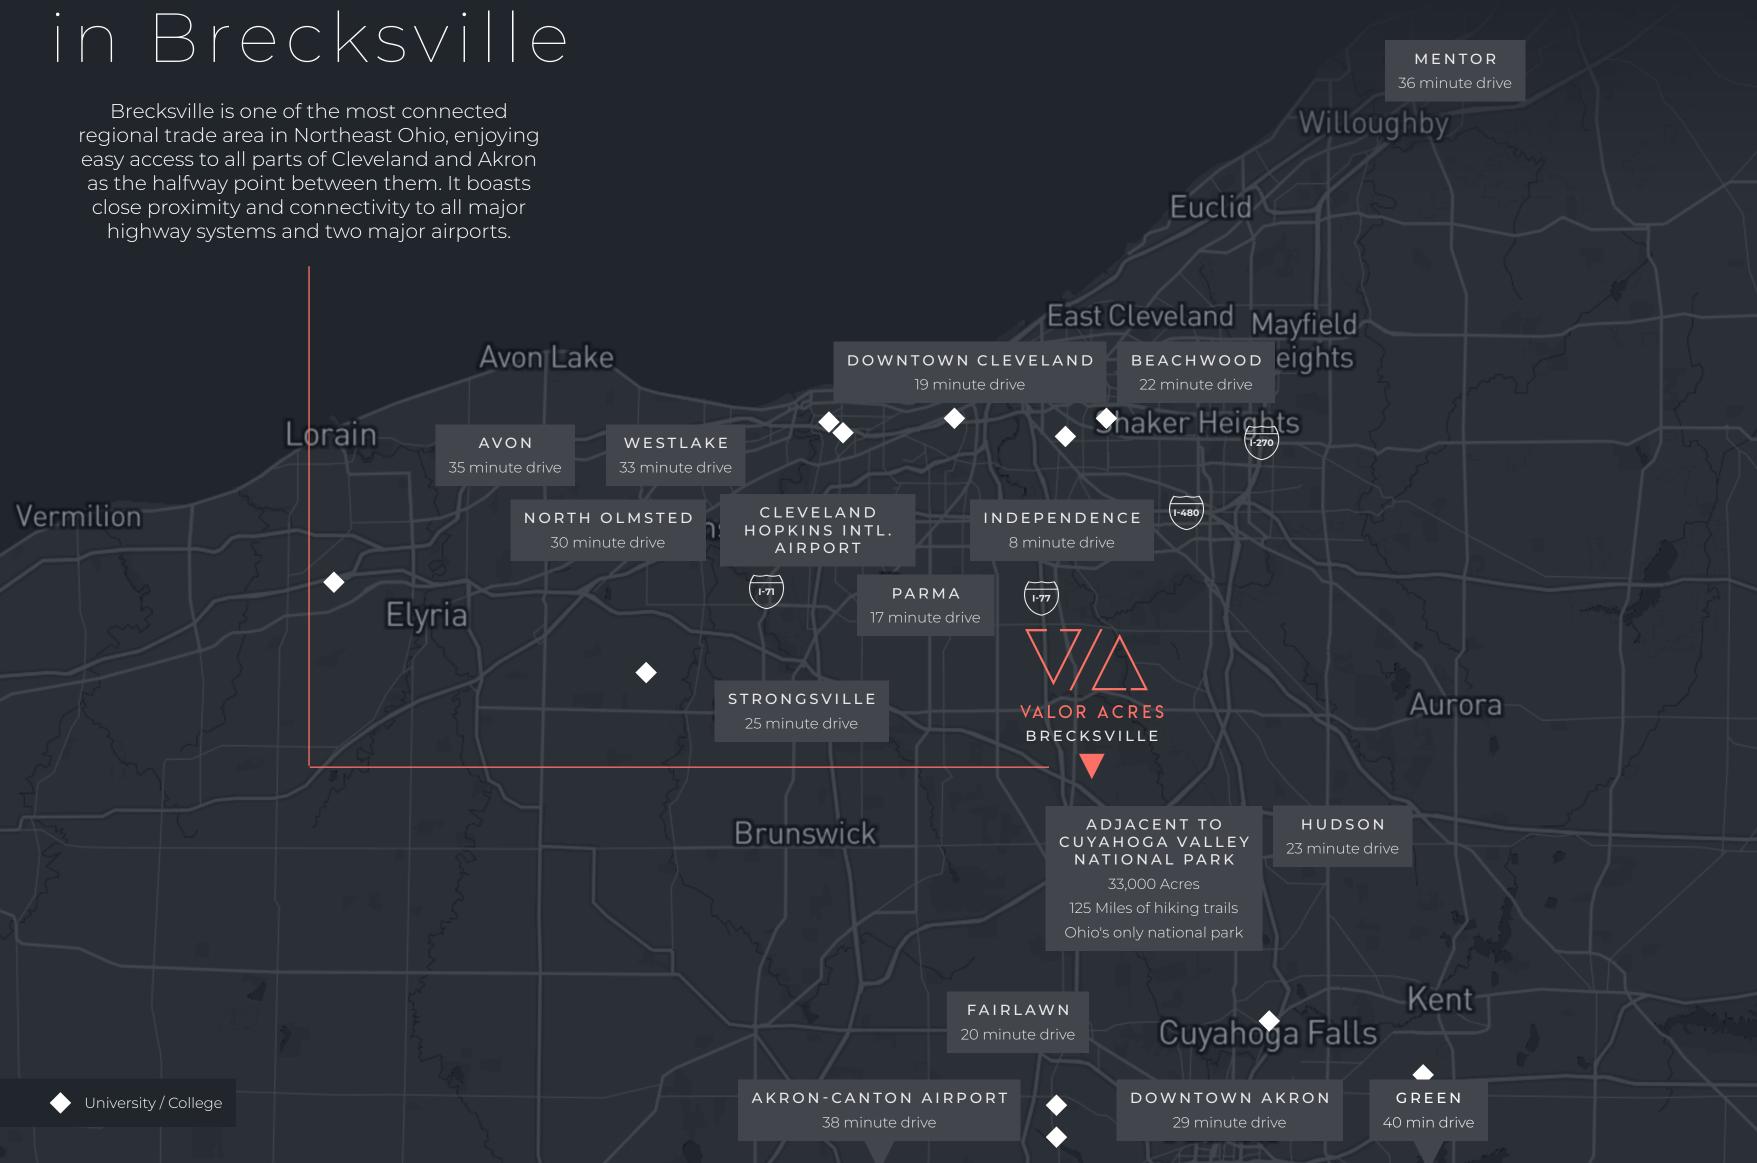

# Perfectly Positioned

Brecksville is one of the most connected close proximity and connectivity to all major highway systems and two major airports.