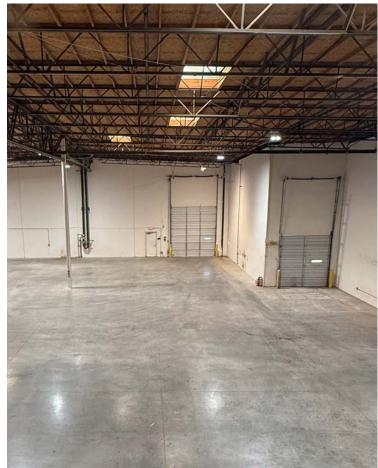

## Property Highlights

- + High Image, Newer Construction
- + State-of-the-Art Building, Rear Loaded
- +24' Min. Clear Height; Dock High Loading
- + Located Within Master Planned Valencia Commerce Center
- + Direct Access to I-5 & Hwy 126

## **Property Information**

- + Building Size: 16,774 SF
- + Office Size: 3,555 SF
- + Dock High Doors: 1
- + Ground Level Doors: 1
- + Clear Height: 24'
- + Lease Rate/Month: \$20,129.00 NNN
- + Lease Rate/SF: \$1.20 NNN
- + Additional NNN Charges: ±\$0.41/SF/month
- + Parking Stalls: 33
- + Construction Type: Concrete Tilt-Up
- + Year Built: 2007
- + Well Appointed Office Space
- + Proximity to an Abundance of Dining, Retail and Entertainment Options
- + Unbeatable Highway Access