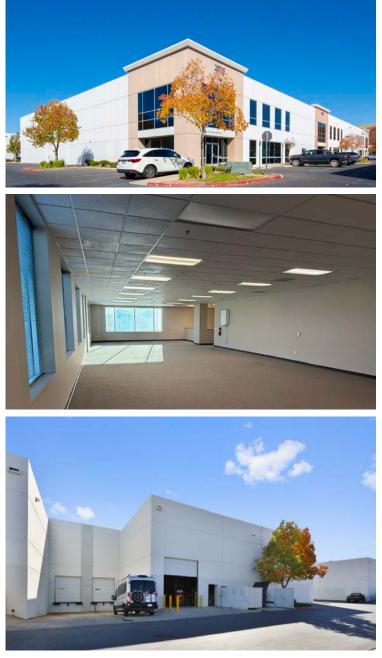

## Property Highlights

- + High Image, Newer Construction
- + State-of-the-Art Building, Rear Loaded
- +24' Min. Clear Height; Dock High Loading
- + Located Within Master Planned Valencia Commerce Center
- + Direct Access to I-5 & Hwy 126

## **Property Information**

- + Building Size: 16,774 SF
- + Office Size: 3,555 SF
- + Dock High Doors: 1
- + Ground Level Doors: 1
- + Clear Height: 24'
- + Lease Rate/Month: \$20,129.00 NNN
- + Lease Rate/SF: \$1.20 NNN
- + Additional NNN Charges: ±\$0.41/SF/month
- + Parking Stalls: 33
- + Construction Type: Concrete Tilt-Up
- + Year Built: 2007
- + Well Appointed Office Space
- + Proximity to an Abundance of Dining, Retail and Entertainment Options
- + Unbeatable Highway Access