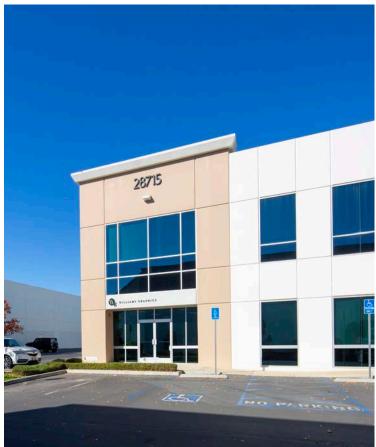

# 28715 Industry Drive Valencia, CA

16,774 SF Available for Lease Within the Master Planned Valencia Commerce Center

## Property Highlights

- + High Image, Newer Construction
- + State-of-the-Art Building, Rear Loaded
- +24' Min. Clear Height; Dock High Loading
- + Located Within Master Planned Valencia Commerce Center
- + Direct Access to I-5 & Hwy 126

## **Property Information**

- + Building Size: 16,774 SF
- + Office Size: 3,555 SF
- + Dock High Doors: 1
- + Ground Level Doors: 1
- + Clear Height: 24'
- + Lease Rate/Month: \$20,129.00 NNN
- + Lease Rate/SF: \$1.20 NNN
- + Additional NNN Charges: ±\$0.41/SF/month
- + Parking Stalls: 33
- + Construction Type: Concrete Tilt-Up
- + Year Built: 2007
- + Well Appointed Office Space
- + Proximity to an Abundance of Dining, Retail and Entertainment Options
- + Unbeatable Highway Access