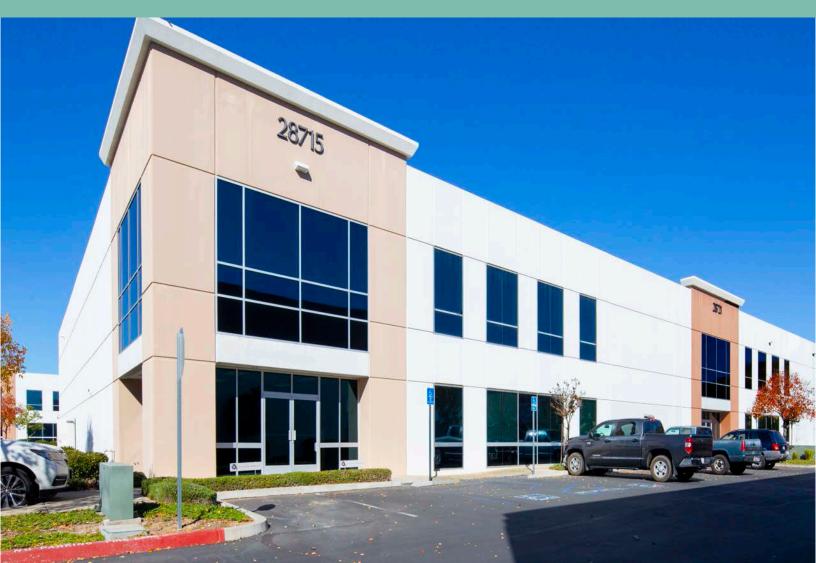

# 28715 Industry Drive Valencia, CA

16,774 SF Available for Lease Within the Master Planned Valencia Commerce Center

## Property Highlights

- + High Image, Newer Construction
- + State-of-the-Art Building, Rear Loaded
- +24' Min. Clear Height; Dock High Loading
- + Located Within Master Planned Valencia Commerce Center
- + Direct Access to I-5 & Hwy 126

## **Property Information**

- + Building Size: 16,774 SF
- + Office Size: 3,555 SF
- + Dock High Doors: 1
- + Ground Level Doors: 1
- + Clear Height: 24'
- + Lease Rate/Month: \$20,129.00 NNN
- + Lease Rate/SF: \$1.20 NNN
- + Additional NNN Charges: ±\$0.41/SF/month
- + Parking Stalls: 33
- + Construction Type: Concrete Tilt-Up
- + Year Built: 2007
- + Well Appointed Office Space
- + Proximity to an Abundance of Dining, Retail and Entertainment Options
- + Unbeatable Highway Access