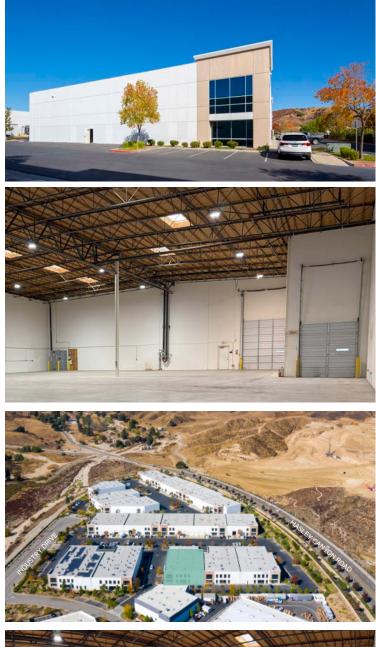

## Property Highlights

- + High Image, Newer Construction
- + State-of-the-Art Building, Rear Loaded
- +24' Min. Clear Height; Dock High Loading
- + Located Within Master Planned Valencia Commerce Center
- + Direct Access to I-5 & Hwy 126

## **Property Information**

- + Building Size: 16,774 SF
- + Office Size: 3,555 SF
- + Dock High Doors: 1
- + Ground Level Doors: 1
- + Clear Height: 24'
- + Lease Rate/Month: \$20,129.00 NNN
- + Lease Rate/SF: \$1.20 NNN
- + Additional NNN Charges: ±\$0.41/SF/month
- + Parking Stalls: 33
- + Construction Type: Concrete Tilt-Up
- + Year Built: 2007
- + Well Appointed Office Space
- + Proximity to an Abundance of Dining, Retail and Entertainment Options
- + Unbeatable Highway Access

## Site Map

Lic. 01826689

©2024 CBRE, Inc. All rights reserved. This information has been obtained from reliable sources but has not been verified for accuracy or completeness. CBRE, Inc. makes no guarantee, representation, or warranty and accepts no responsibility or liability for the accuracy, completeness, or reliability of the information contained herein. You should conduct a careful, independent investigation of the property and verify all information. Any reliance on this information is solely at your own risk. CBRE and the CBRE logo are service marks of CBRE, Inc. All other marks displayed on this document are the property of their respective owners, and the use of such marks does not imply any affiliation with or endorsement of CBRE. Photos herein are the property of their respective owners. Use of these images without the express written consent of the owner is prohibited.