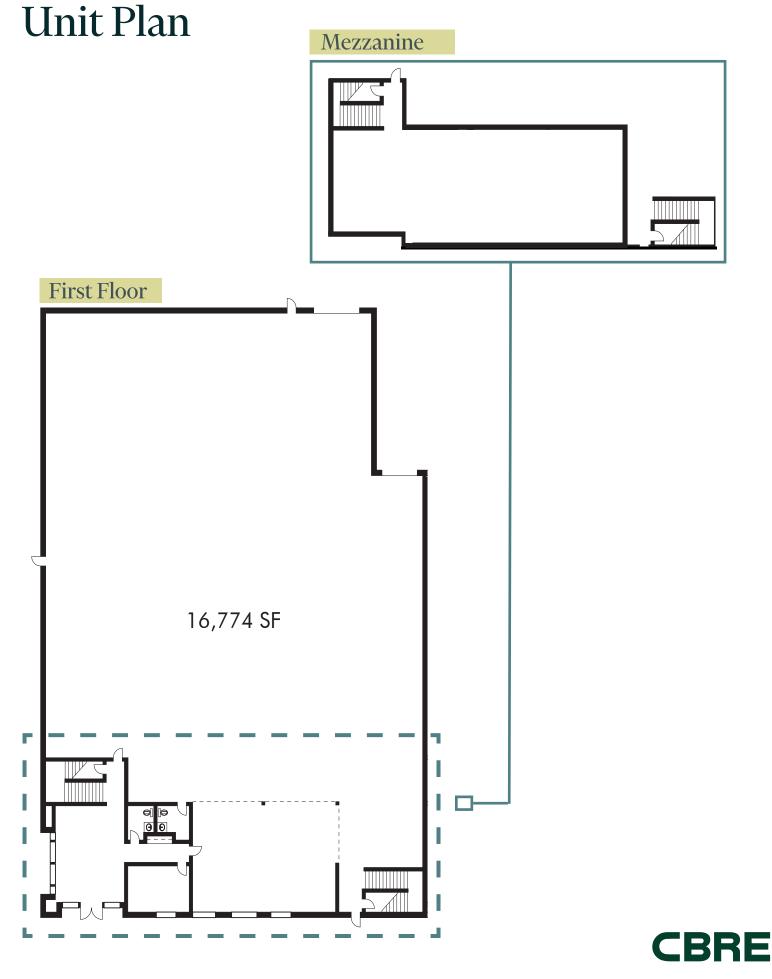

## **Property Information**

- + Building Size: 16,774 SF
- + Office Size: 3,555 SF
- + Dock High Doors: 1
- + Ground Level Doors: 1
- + Clear Height: 24'
- + Lease Rate/Month: \$20,129.00 NNN
- + Lease Rate/SF: \$1.20 NNN
- + Additional NNN Charges: ±\$0.41/SF/month
- + Parking Stalls: 33
- + Construction Type: Concrete Tilt-Up
- + Year Built: 2007
- + Well Appointed Office Space
- + Proximity to an Abundance of Dining, Retail and Entertainment Options
- + Unbeatable Highway Access