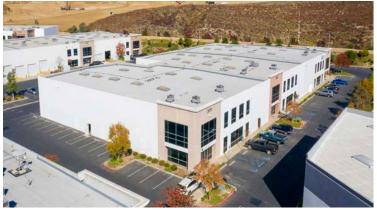

# 28715 Industry Drive Valencia, CA

16,774 SF Available for Lease Within the Master Planned Valencia Commerce Center

## Property Highlights

- + High Image, Newer Construction
- + State-of-the-Art Building, Rear Loaded
- +24' Min. Clear Height; Dock High Loading
- + Located Within Master Planned Valencia Commerce Center
- + Direct Access to I-5 & Hwy 126

## **Property Information**

- + Building Size: 16,774 SF
- + Office Size: 3,555 SF
- + Dock High Doors: 1
- + Ground Level Doors: 1
- + Clear Height: 24'
- + Lease Rate/Month: \$20,129.00 NNN
- + Lease Rate/SF: \$1.20 NNN
- + Additional NNN Charges: ±\$0.41/SF/month
- + Parking Stalls: 33
- + Construction Type: Concrete Tilt-Up
- + Year Built: 2007
- + Well Appointed Office Space
- + Proximity to an Abundance of Dining, Retail and Entertainment Options
- + Unbeatable Highway Access