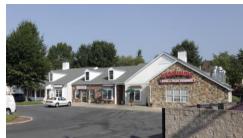

## 2450 Kuser Road

Suite D: 1,193 SFSuite G: 1,280 SF

- · Building Type: Retail/Office/Medical
- Parking: 175 Space, 8 spaces/1,000 SF
- Monument and Façade Signage available
- 25,000 SF Retail Strip Center with Great Exposure in Center of Hamilton Twp, NJ
- Highly desirable location just off Exit 3B on I-195 with easy access to I-295 and Exit 7A on New Jersey Turnpike. 10 Minutes from Hamilton Train Station.