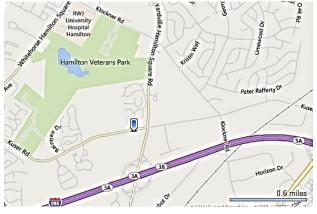

## 2450 Kuser Road

Suite D: 1,193 SFSuite G: 1,280 SF

- · Building Type: Retail/Office/Medical
- Parking: 175 Space, 8 spaces/1,000 SF
- Monument and Façade Signage available
- 25,000 SF Retail Strip Center with Great Exposure in Center of Hamilton Twp, NJ
- Highly desirable location just off Exit 3B on I-195 with easy access to I-295 and Exit 7A on New Jersey Turnpike. 10 Minutes from Hamilton Train Station.