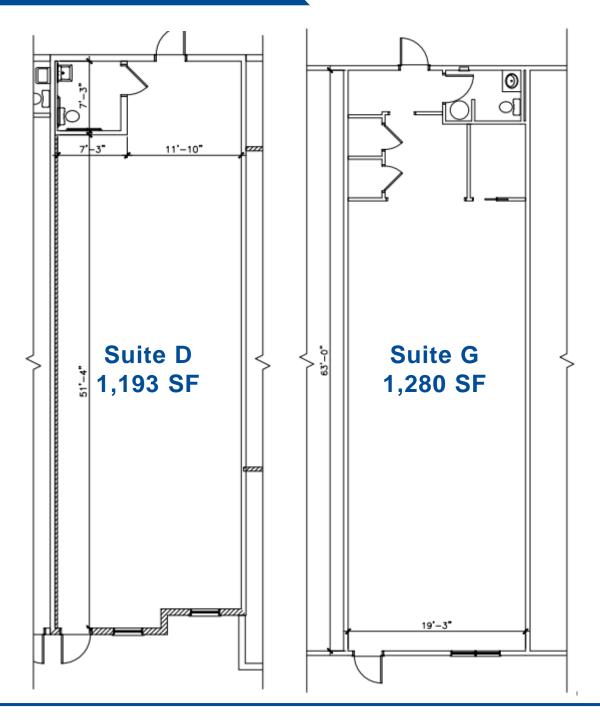

## 2450 Kuser Road

Suite D: 1,193 SFSuite G: 1,280 SF

- · Building Type: Retail/Office/Medical
- Parking: 175 Space, 8 spaces/1,000 SF
- Monument and Façade Signage available
- 25,000 SF Retail Strip Center with Great Exposure in Center of Hamilton Twp, NJ
- Highly desirable location just off Exit 3B on I-195 with easy access to I-295 and Exit 7A on New Jersey Turnpike. 10 Minutes from Hamilton Train Station.