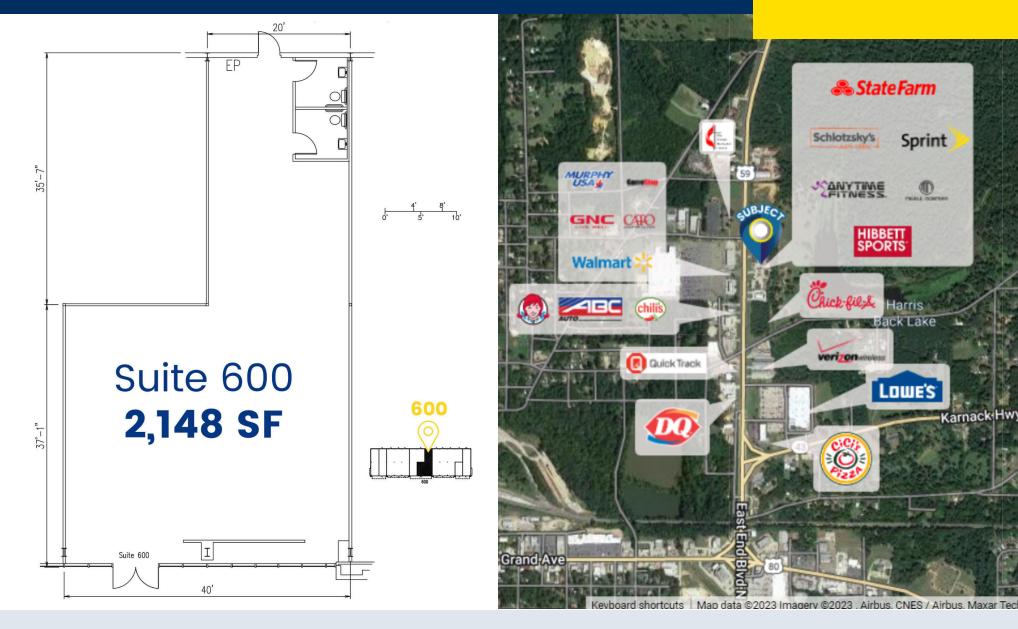

### Retail Property For Lease

| Building Name       | North Park Plaza     |
|---------------------|----------------------|
| Property Type       | Retail               |
| Space Available     | 2,148 SF (Suite 600) |
| Zoning              | R010084682           |
| Building Size       | 18,800 SF            |
| Lot Size            | 1.02 Acres           |
| Year Built          | 2007                 |
| Number of Floors    | 1                    |
| Parking Spaces      | 100                  |
| Lease Rate          | \$17.50 PSF (Annual) |
| Base Monthly Rent   | \$3,132              |
| Lease Type          | NNN                  |
| In Opportunity Zone | Yes                  |
|                     |                      |

- + Located in Marshall's Primary Retail Corridor
- + Class A Construction
- + Excellent Visibility
- + Ideal Access (Ingress/Egress)
- + Ample Parking

Ideally located in Marshall, Texas, this property sits 23 miles east of Longview and 40 miles west of Shreveport, Louisiana. The Property sits along East End Boulevard North - a major thoroughfare within Marshall. Perfectly situated across from a Walmart Supercenter and its surrounding area includes national and regional retailers such as Wendy's, Chilli's Grill & Bar, Lowe's Home Improvement, and more. North Park Plaza also has high-view signage and immediate highway frontage that allows for excellent access and visibility.