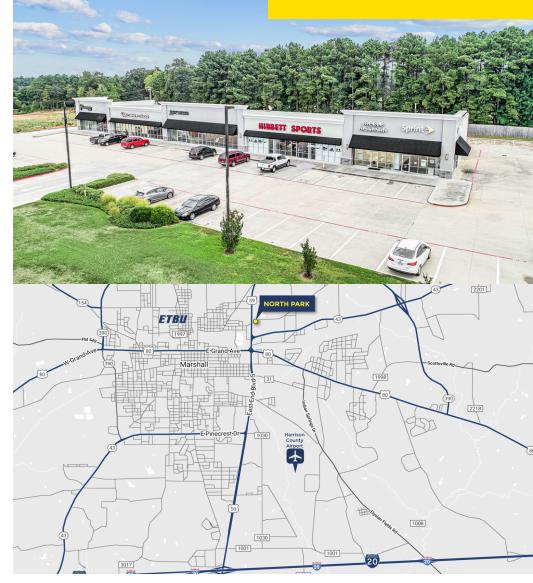

#### Retail Property For Lease

North Park Plaza Marshall, Texas 2,148 SF

THE MERINE MARKED

Roger A. DeKay, CCIM Direct 318.698.1107 Mobile 318.426.8409 RogerD@Sealynet.com

Sealy Real Estate Services, LLC 333 Texas Street, Suite 1050 Shreveport, LA 71101

#### 1806 East End Boulevard North Marshall, TX 75670

- + Located in Marshall's Primary Retail Corridor
- + Class A Construction
- + Excellent Visibility
- + Ideal Access (Ingress/Egress)
- + Ample Parking

Ideally located in Marshall, Texas, this property sits 23 miles east of Longview and 40 miles west of Shreveport, Louisiana. The Property sits along East End Boulevard North - a major thoroughfare within Marshall. Perfectly situated across from a Walmart Supercenter and its surrounding area includes national and regional retailers such as Wendy's, Chilli's Grill & Bar, Lowe's Home Improvement, and more. North Park Plaza also has high-view signage and immediate highway frontage that allows for excellent access and visibility.