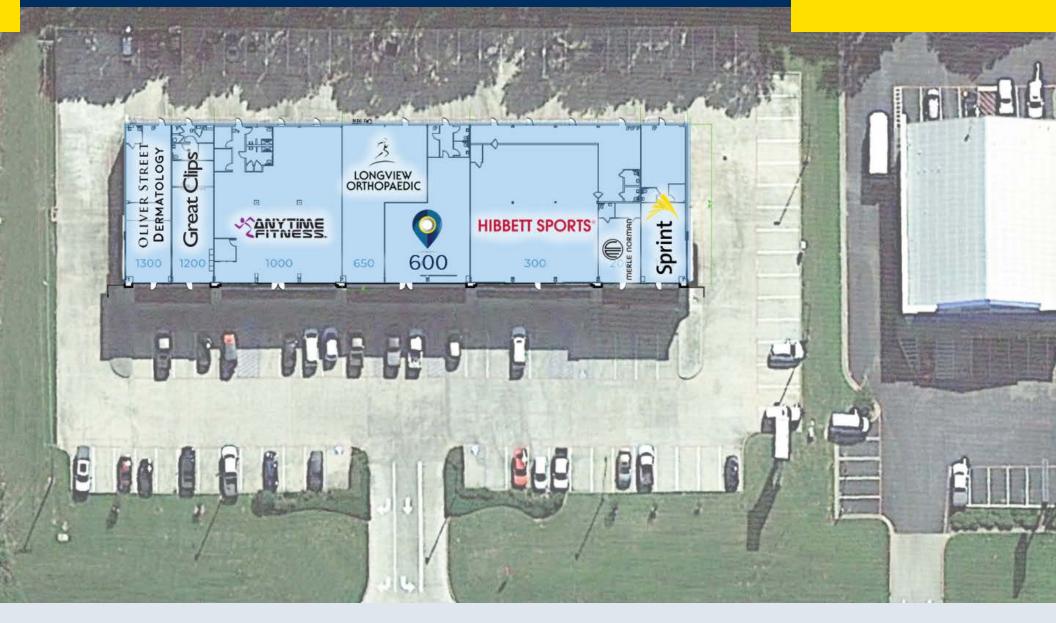

### Retail Property For Lease

| Building Name       | North Park Plaza     |
|---------------------|----------------------|
| Property Type       | Retail               |
| Space Available     | 2,148 SF (Suite 600) |
| Zoning              | R010084682           |
| Building Size       | 18,800 SF            |
| Lot Size            | 1.02 Acres           |
| Year Built          | 2007                 |
| Number of Floors    | 1                    |
| Parking Spaces      | 100                  |
| Lease Rate          | \$17.50 PSF (Annual) |
| Base Monthly Rent   | \$3,132              |
| Lease Type          | NNN                  |
| In Opportunity Zone | Yes                  |
|                     |                      |

- + Located in Marshall's Primary Retail Corridor
- + Class A Construction
- + Excellent Visibility
- + Ideal Access (Ingress/Egress)
- + Ample Parking

Ideally located in Marshall, Texas, this property sits 23 miles east of Longview and 40 miles west of Shreveport, Louisiana. The Property sits along East End Boulevard North - a major thoroughfare within Marshall. Perfectly situated across from a Walmart Supercenter and its surrounding area includes national and regional retailers such as Wendy's, Chilli's Grill & Bar, Lowe's Home Improvement, and more. North Park Plaza also has high-view signage and immediate highway frontage that allows for excellent access and visibility.