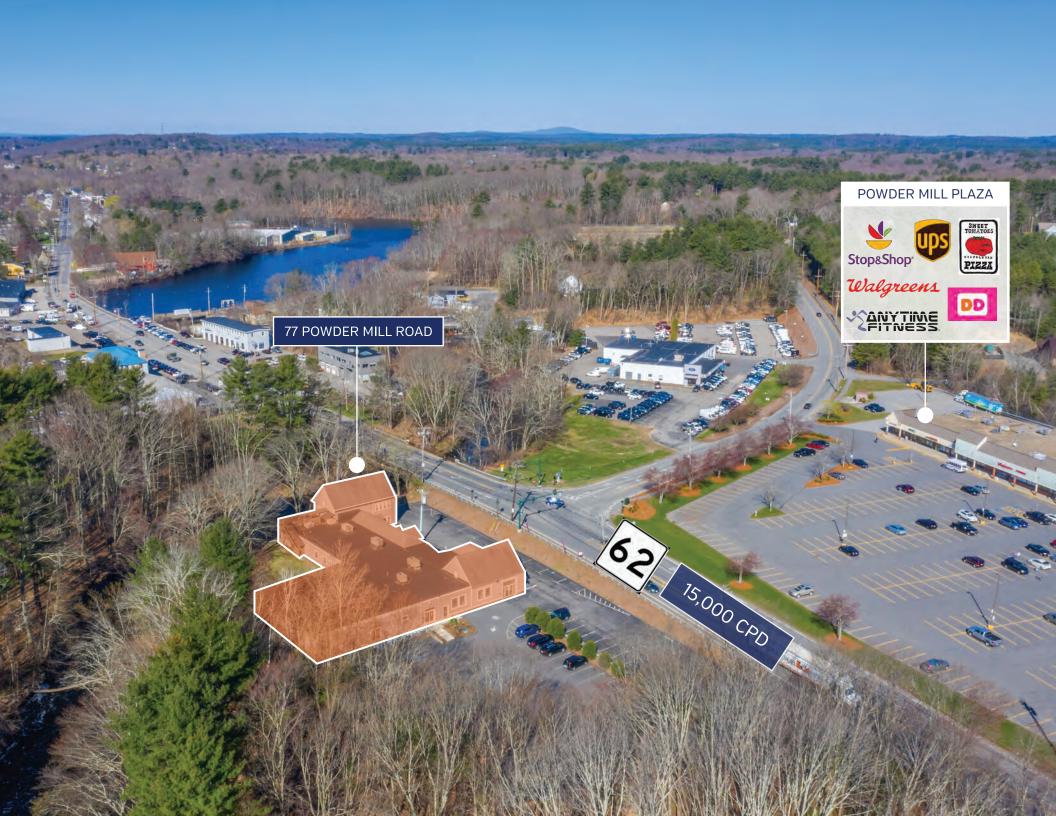

#### **PROPERTY DESCRIPTION**

NAI Parsons Commercial Group is pleased to present a  $\pm$  3,000 SF retail/office suite available at 77 Powder Mill Road in Acton, Massachusetts. The property is a  $\pm$  16,800 SF freestanding retail building conveniently located on across the street from the Stop & Shop center.

#### **PROPERTY HIGHLIGHTS**

- Busy family destination on a busy Rt 62 with strong businesses.
- Many affluent families with children and pets frequent this location daily.
- Directly across the street from Stop & Shop shopping center.
- Convenient location at the intersection of Acton, Sudbury, Concord, and Maynard.
- Beautiful backyard with access to the Assabet River.
- Excellent quality tenant mix.