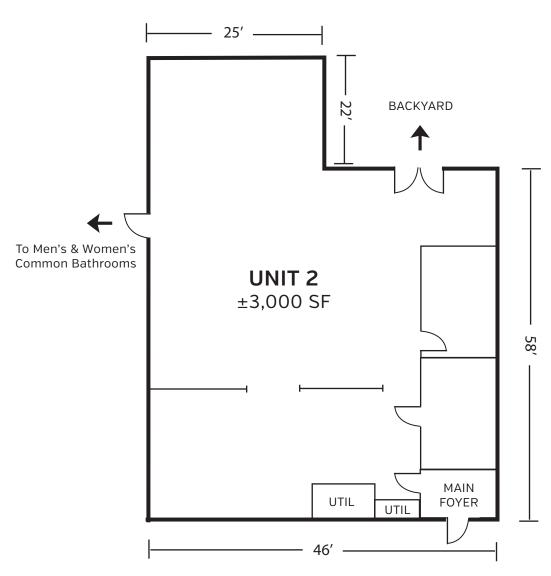

## FLOOR PLANS

### ±3,000 SF RETAIL/OFFICE SPACE AVAILABLE

DISCLAIMER: The above floor plan is a conceptual illustration for visual purposes only and may not be to scale. Actual measurements and layout may differ.

POWDER MILL ROAD