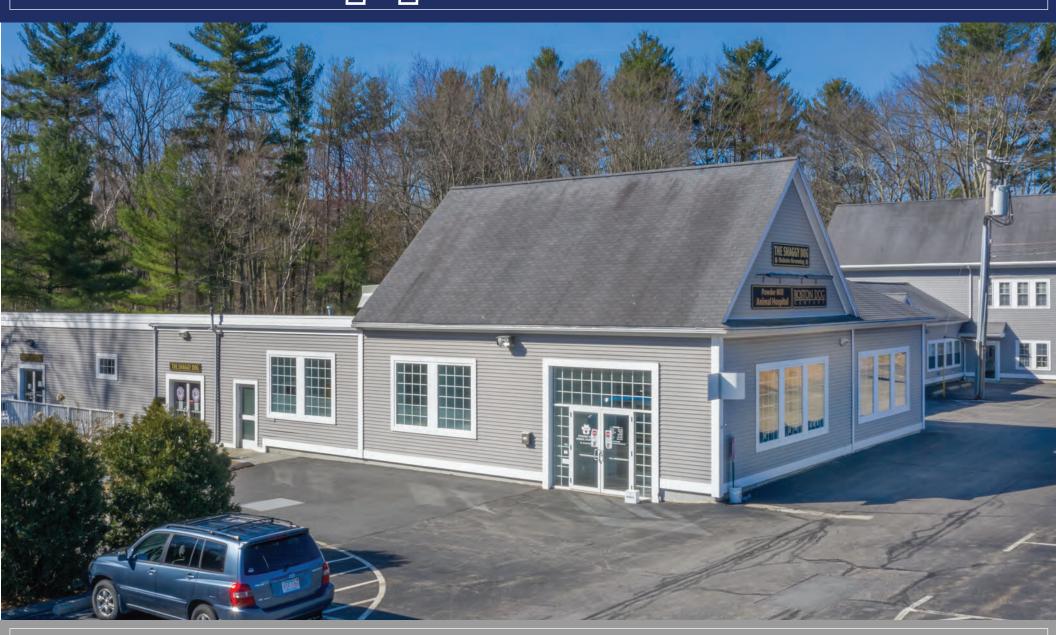

#### **PROPERTY DESCRIPTION**

NAI Parsons Commercial Group is pleased to present a  $\pm$  3,000 SF retail/office suite available at 77 Powder Mill Road in Acton, Massachusetts. The property is a  $\pm$  16,800 SF freestanding retail building conveniently located on across the street from the Stop & Shop center.

#### **PROPERTY HIGHLIGHTS**

- Busy family destination on a busy Rt 62 with strong businesses.
- Many affluent families with children and pets frequent this location daily.
- Directly across the street from Stop & Shop shopping center.
- Convenient location at the intersection of Acton, Sudbury, Concord, and Maynard.
- Beautiful backyard with access to the Assabet River.
- Excellent quality tenant mix.