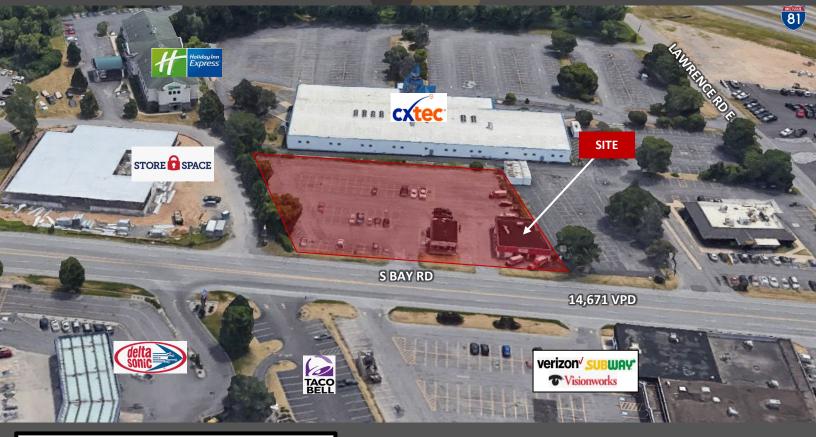

## 5406 SOUTH BAY ROAD

North Syracuse, NY 13212

### **AVAILABLE OPPORTUNITIES**

- » FOR LEASE
- » 1.25 acres with 100 parking spaces available

### **PROPERTY HIGHLIGHTS**

- Prime location at signalized intersection of Lawrence Road East & S Bay Road, situated in the heart of the retail corridor in North Syracuse
- » Just 0.2 miles from the Syracuse International Airport entrance
- » Excellent visibility & pylon signage
- » Conveniently located just 0.26 miles from Interstate 81

### SITE