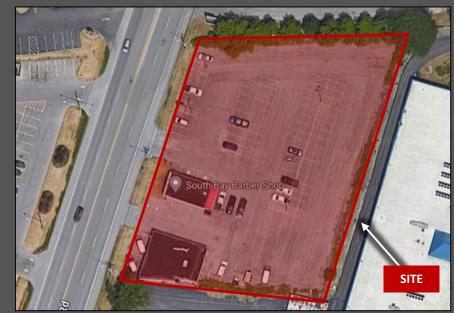

## 5406 SOUTH BAY ROAD

North Syracuse, NY 13212





### **AVAILABLE OPPORTUNITIES**

- » FOR LEASE
- » 1.25 acres with 100 parking spaces available

### **PROPERTY HIGHLIGHTS**

- Prime location at signalized intersection of Lawrence Road East & S Bay Road, situated in the heart of the retail corridor in North Syracuse
- » Just 0.2 miles from the Syracuse International Airport entrance
- » Excellent visibility & pylon signage
- » Conveniently located just 0.26 miles from Interstate 81



### FOR MORE INFORMATION, PLEASE CONTACT:



VALERIE VINCENT Licensed Real Estate Associate Broker 315.663.8827 (c) Valerie@VentureBrokerageGroup.com

#### © 2024 Venture Brokerage Group | 157 Rue de Ville | Rochester, NY 14618

### VENTUREBROKERAGEGROUP.COM

This information supplied herein is from sources we deem reliable. It is provided without any representation, warranty or guarantee, expressed or implied as to its accuracy. You should conduct an independent investigation and verification of all matters deemed to be material, including, but not limited to, statements of income and expenses. Consult your attorney, accountant or other professional advisor.

## 5406 SOUTH BAY ROAD North Syracuse, NY 13212



### SITE





#### FOR MORE INFORMATION, PLEASE CONTACT:



VALERIE VINCENT Li