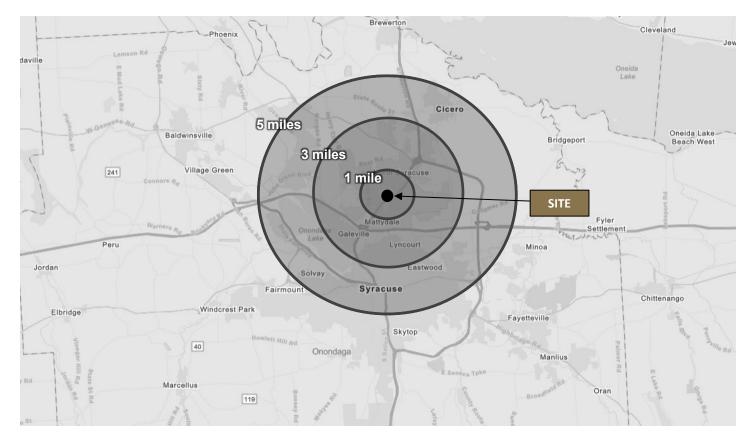

SOUTH BAY ROAD

North Syracuse, NY 13212



### **MARKET AERIAL**



#### FOR MORE INFORMATION, PLEASE CONTACT:



VALERIE VINCENT Licensed Real Estate Associate Broker 315.663.8827 (c) Valerie@VentureBrokerageGroup.com

© 2024 Venture Brokerage Group | 157 Rue de Ville | Rochester, NY 14618

#### VENTUREBROKERAGEGROUP.COM

This information supplied herein is from sources we deem reliable. It is provided without any representation, warranty or guarantee, expressed or implied as to its accuracy. You should conduct an independent investig verification of all matters deemed to be material, including, but not limited to, statements of income and expenses. Consult your attorney, accountant or other professional advisor.

## 5406 SOUTH BAY ROAD

North Syracuse, NY 13212



### **DEMOGRAPHICS**



| DEMOGRAPHIC SNAPSHOT     | 1 MILE   | 3 MILES  | 5 MILES  |
|--------------------------|----------|----------|----------|
| Total Population         | 7,825    | 51,596   | 150,854  |
| Daytime Population       | 9,068    | 58,041   | 166,991  |
| Households               | 3,569    | 22,285   | 64,753   |
| Average Household Income | \$59,169 | \$67,504 | \$59,201 |



2,198 **Businesses** 



35,863 Employees



\$152,135 Median Home Value



Median Age

#### FOR MORE INFORMATION, PLEASE CONTACT:



VALERIE VINCENT Licensed Real Estate Associate Broker 315.663.8827 (c)

Valerie@VentureBrokerageGroup.com

© 2024 Venture Brokerage Group | 157 Rue de Ville | Rochester, NY 14618

#### VENTUREBROKERAGEGROUP.COM

This information supplied herein is from sources we deem reliable. It is prov