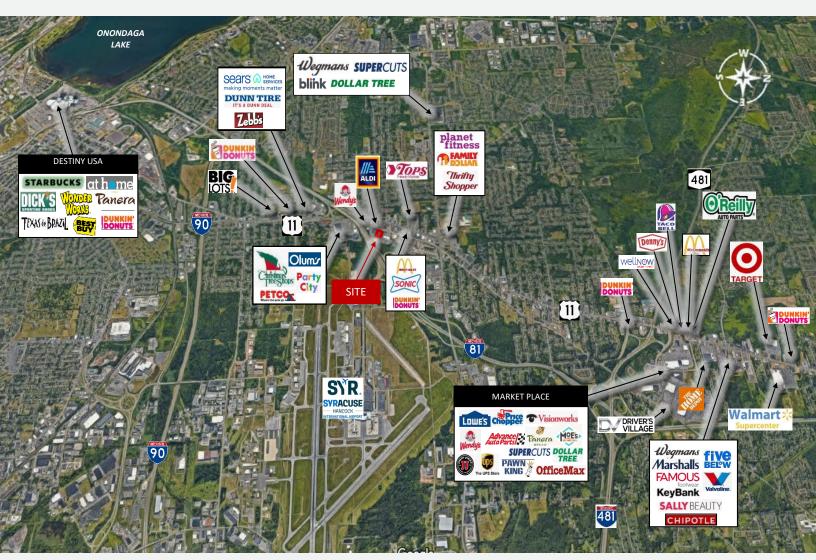

### SITE

### **PROPERTY HIGHLIGHTS**

- Prime location at signalized intersection of Lawrence Road East & S Bay Road, situated in the heart of the retail corridor in North Syracuse
- » Just 0.2 miles from the Syracuse International Airport entrance
- » Excellent visibility & pylon signage
- » Conveniently located just 0.26 miles from Interstate 81