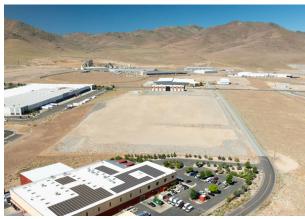

# ± 19.92 AC Parcel with Existing ± 30,500 SF Flex Industrial Building

300 & 500 Italy Dr. Sparks, NV 89434

### **Property Highlights**

300 & 500 Italy offers the ability to buy a ± 19.92 AC parcel with an existing ± 30,500 SF flex-industrial building. Plus, the ability to build up to an additional ± 320,000 SF of industrial on the site.

- Additional vacant land available for development (see proposed site plan)
- Ideal for food production, R&D, laboratory, data center, and other specialty uses
- Multiple site entrances allow for increased development flexibility
- 300 Italy can be used for colocation data center
- 300 Italy APN: 2022-33 005-091-67
- 500 Italy APN: 2022-34 005-091-66