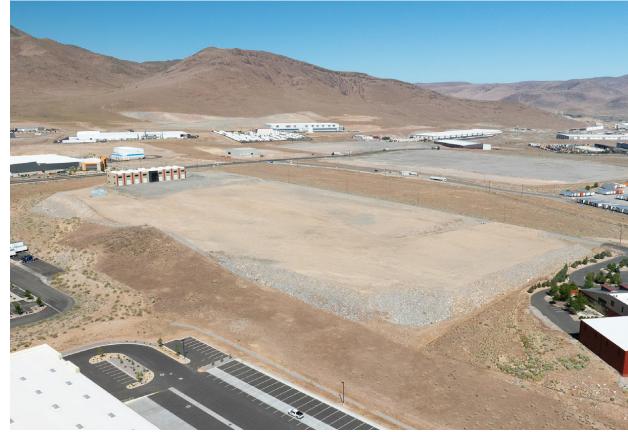

| ± 30,500 SF<br>Building Total Square Footage | 2022-33 005-091-67<br>2022-33 005-091-66<br>Parcel APN |
|                                         |                                  | Italy Dr.                                    |                                                        |
| 300 ITALY DR.                           | \$ <b>1</b>                      |                                              | 500 ITALY DR.                                          |
|                                         |                                  |                                              |                                                        |



Italy Dr.

Floor Plan First Floor | Existing Building





### Floor Plan Second Floor | Existing Building









### Property Photos











## Why Nevada

Nevada is one of the most business-friendly states as it offers a very low-regulation environment. This platform offers a variety of incentives to help qualifying companies make the decision to do business in the state of Nevada. Both Money and Forbes Magazines have named the Silver State one of the most business-friendly in the country.

Nevada ranks as the 7th best state in the Tax Foundation's 2024 State Business Tax Climate Index. This index is an independent ranking of states in five areas of taxation: corporate taxes, individual income taxes, sales taxes, unemployment insurance taxes, and taxes on property, including residential and commercial property.

In comparison, the Tax Foundation's 2024 Tax Climate Index rankings for our neighboring states are significant