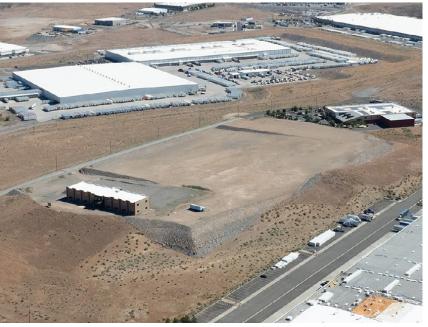

cres | ± 30,500 SF<br>Building Total Square Footage | 2022-33 005-091-67<br>2022-33 005-091-66<br>Parcel APN |
|                                         |                                  | Italy Dr.                                    |                                                        |
| 300 ITALY DR.                           | \$ <b>1</b>                      |                                              | 500 ITALY DR.                                          |
|                                         |                                  |                                              |                                                        |



Italy Dr.

Floor Plan First Floor | Existing Building





### Floor Plan Second Floor | Existing Building









### Property Photos











## Why Nevada

Nevada is one of the most business-friendly states as it offers a very low-regulation environment. This platform offers a variety of incentives to help qualifying companies make the decision to do business in the state of Nevada. Both Money and Forbes Magazines have named the Silver State one of the most business-friendly in the country.

Nevada ranks as the 7th best state in the Tax Foundation's 2024 State Business Tax Climate Index. This index is an independent ranking of states in five areas of taxation: corporate taxes, individual income taxes, sales taxes, unemployment insurance taxes, and taxes on property, including residential and commercial property.

In comparison, the Tax Foundation's 2024 Tax Climate Index rankings for our neighboring states are signifi