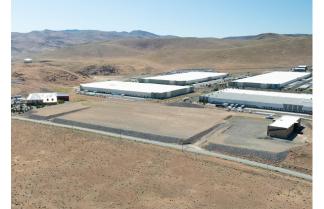

# ± 19.92 AC Parcel with Existing ± 30,500 SF Flex Industrial Building

300 & 500 Italy Dr. Sparks, NV 89434

### **Property Highlights**

300 & 500 Italy offers the ability to buy a ± 19.92 AC parcel with an existing ± 30,500 SF flex-industrial building. Plus, the ability to build up to an additional ± 320,000 SF of industrial on the site.

- Additional vacant land available for development (see proposed site plan)
- Ideal for food production, R&D, laboratory, data center, and other specialty uses
- Multiple site entrances allow for increased development flexibility
- 300 Italy can be used for colocation data center
- 300 Italy APN: 2022-33 005-091-67
- 500 Italy APN: 2022-34 005-091-66