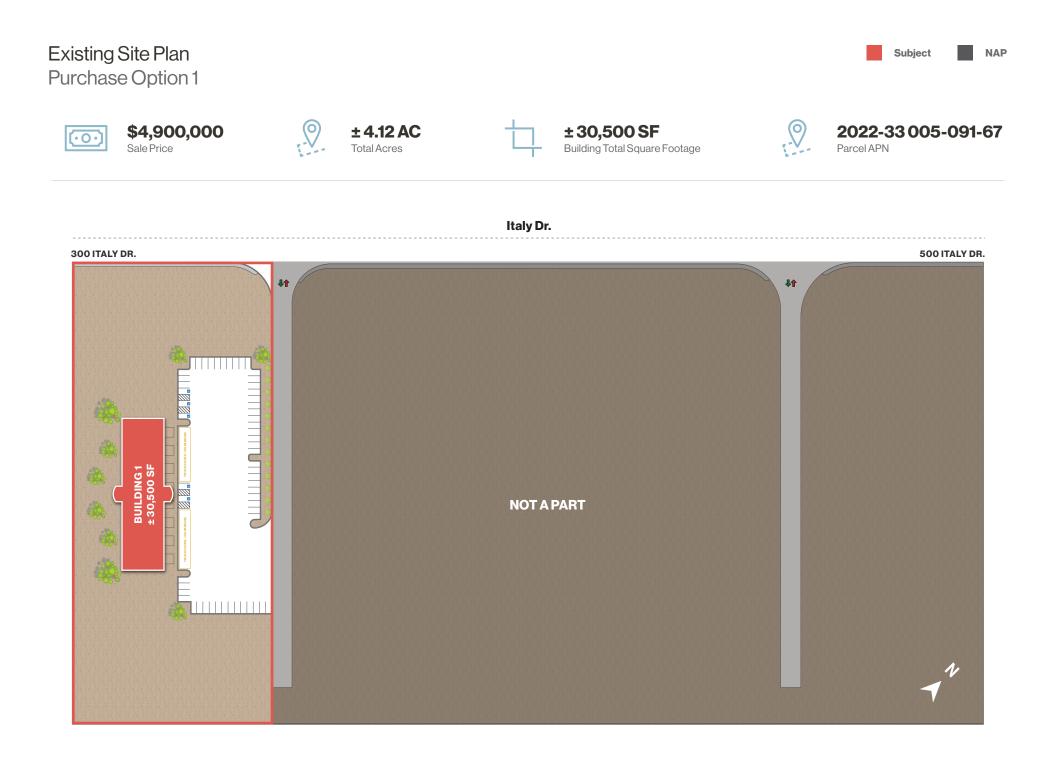

#### **Chase Houston, SIOR**

Senior Vice President 775.848.6007 chouston@logicCRE.com S.0174274

| Purchase Option 1        | <b>\$4,900,000</b>  | <b>± 30,500 SF</b>            | <b>± 4.12 AC</b>     |
|--------------------------|---------------------|-------------------------------|----------------------|
| Building with Land       | Sale Price          | Building Total Square Footage | Total Square Footage |
| Purchase Option 2        | <b>\$5,650,000</b>  | State Square Foot             | ± 15.8 AC            |
| Vacant Parcel Only       | Sale Price          |                               | Total Square Footage |
| Purchase Option 3        | <b>\$10,500,000</b> | <b>± 30,500 SF</b>            | ± 19.92 AC           |
| Building & Vacant Parcel | Sale Price          | Building Total Square Footage | Total Square Footage |

- Existing ± 30,500 SF building is divisible into two (2) ± 15,250 SF suites
- Two-story building designed for 2nd level office space with elevator in place
- Eight (8) 14' x 14' grade level doors; 16' clear height
- I-2 heavy industrial zoning
- 2,000 gallon grease interceptor on-site
- Central lobby allows for tenant optionality

- Additional vacant land available for development (see proposed site plan)
- Ideal for food production, R&D, laboratory, data center, and other specialty uses
- Multiple site entrances allow for increased development flexibility
- 300 Italy can be used for colocation data center
- 300 Italy APN: 2022-33 005-091-67
- 500 Italy APN: 2022-34 005-091-66