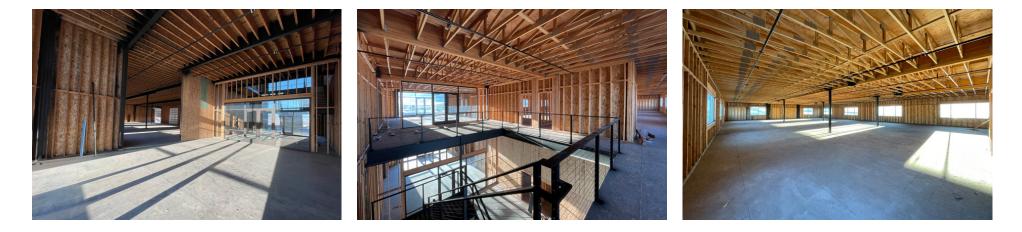

### Property Photos

- Existing ± 30,500 SF building is divisible into two (2) ± 15,250 SF suites
- Two-story building designed for 2nd level office space with elevator in place
- Eight (8) 14' x 14' grade level doors; 16' clear height
- I-2 heavy industrial zoning
- 2,000 gallon grease interceptor on-site
- Central lobby allows for tenant optionality