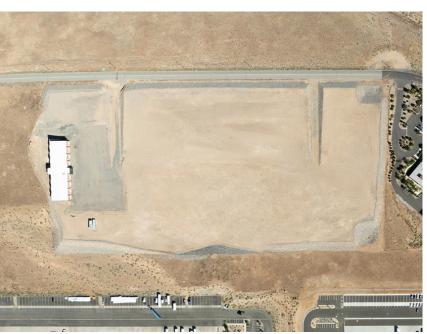

es | ± 30,500 SF<br>Building Total Square Footage | 2022-33 005-091-67<br>2022-33 005-091-66<br>Parcel APN |
|                                         |                                  | Italy Dr.                                    |                                                        |
| 300 ITALY DR.                           | \$ <b>1</b>                      |                                              | 500 ITALY DR.                                          |
|                                         |                                  |                                              |                                                        |



Italy Dr.

Floor Plan First Floor | Existing Building





### Floor Plan Second Floor | Existing Building









### Property Photos











## Why Nevada

Nevada is one of the most business-friendly states as it offers a very low-regulation environment. This platform offers a variety of incentives to help qualifying companies make the decision to do business in the state of Nevada. Both Money and Forbes Magazines have named the Silver State one of the most business-friendly in the country.

Nevada ranks as the 7th best state in the Tax Foundation's 2024 State Business Tax Climate Index. This index is an independent ranking of states in five areas of taxation: corporate taxes, individual income taxes, sales taxes, unemployment insurance taxes, and taxes on property, including residential and commercial property.

In comparison, the Tax Foundation's 2024 Tax Climate Index rankings for our neighboring states are significa