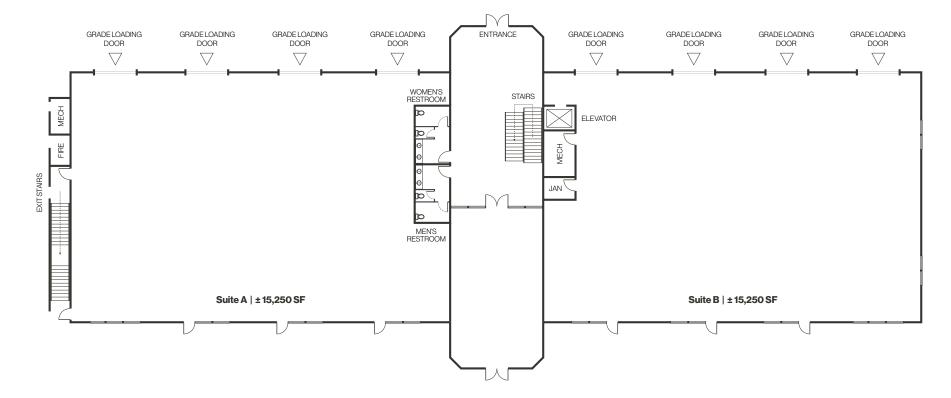

- Existing ± 30,500 SF building is divisible into two (2) ± 15,250 SF suites
- Two-story building designed for 2nd level office space with elevator in place
- Eight (8) 14' x 14' grade level doors; 16' clear height
- I-2 heavy industrial zoning
- 2,000 gallon grease interceptor on-site
- Central lobby allows for tenant optionality

Italy Dr.

Floor Plan First Floor | Existing Building