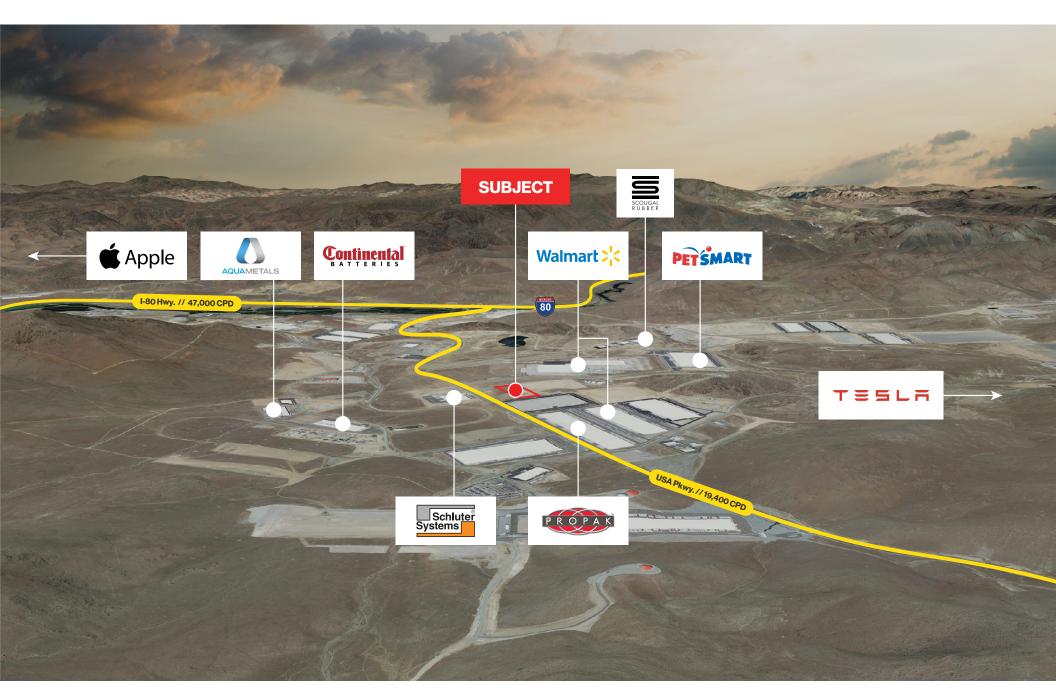

For Sale

53

# ± 19.92 AC Parcel with Existing ± 30,500 SF Flex Industrial Building

300 & 500 Italy Dr. Sparks, NV 89434

### **Property Highlights**

300 & 500 Italy offers the ability to buy a ± 19.92 AC parcel with an existing ± 30,500 SF flex-industrial building. Plus, the ability to build up to an additional ± 320,000 SF of industrial on the site.