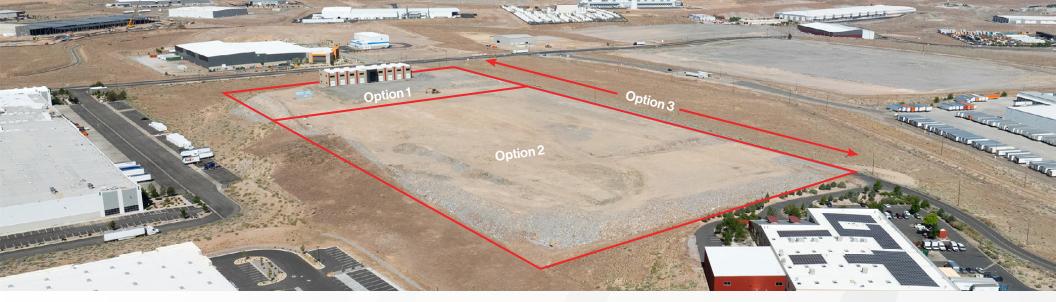

# ± 19.92 AC Parcel with Existing ± 30,500 SF Flex Industrial Building

300 & 500 Italy Dr. Sparks, NV 89434

#### **Chase Houston, SIOR**

Senior Vice President 775.848.6007 chouston@logicCRE.com S.0174274

| Purchase Option 1        | <b>\$4,900,000</b>  | <b>± 30,500 SF</b>            | <b>± 4.12 AC</b>     |
|--------------------------|---------------------|-------------------------------|----------------------|
| Building with Land       | Sale Price          | Building Total Square Footage | Total Square Footage |
| Purchase Option 2        | <b>\$5,650,000</b>  | State Square Foot             | ± 15.8 AC            |
| Vacant Parcel Only       | Sale Price          |                               | Total Square Footage |
| Purchase Option 3        | <b>\$10,500,000</b> | <b>± 30,500 SF</b>            | ± 19.92 AC           |
| Building & Vacant Parcel | Sale Price          | Building Total Square Footage | Total Square Footage |

### **Property Highlights**

300 & 500 Italy offers the ability to buy a ± 19.92 AC parcel with an existing ± 30,500 SF flex-industrial building. Plus, the ability to build up to an additional ± 320,000 SF of industrial on the site.

- Additional vacant land available for development (see proposed site plan)
- Ideal for food production, R&D, laboratory, data center, and other specialty uses
- Multiple site entrances allow for increased development flexibility
- 300 Italy can be used for colocation data center
- 300 Italy APN: 2022-33 005-091-67
- 500 Italy APN: 2022-34 005-091-66