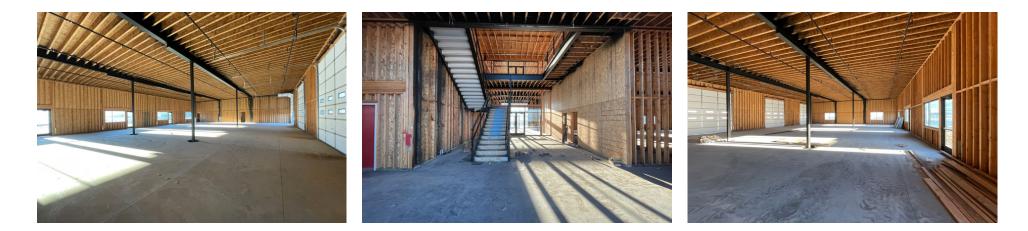

### Property Photos

- Existing ± 30,500 SF building is divisible into two (2) ± 15,250 SF suites
- Two-story building designed for 2nd level office space with elevator in place
- Eight (8) 14' x 14' grade level doors; 16' clear height
- I-2 heavy industrial zoning
- 2,000 gallon grease interceptor on-site
- Central lobby allows for tenant optionality