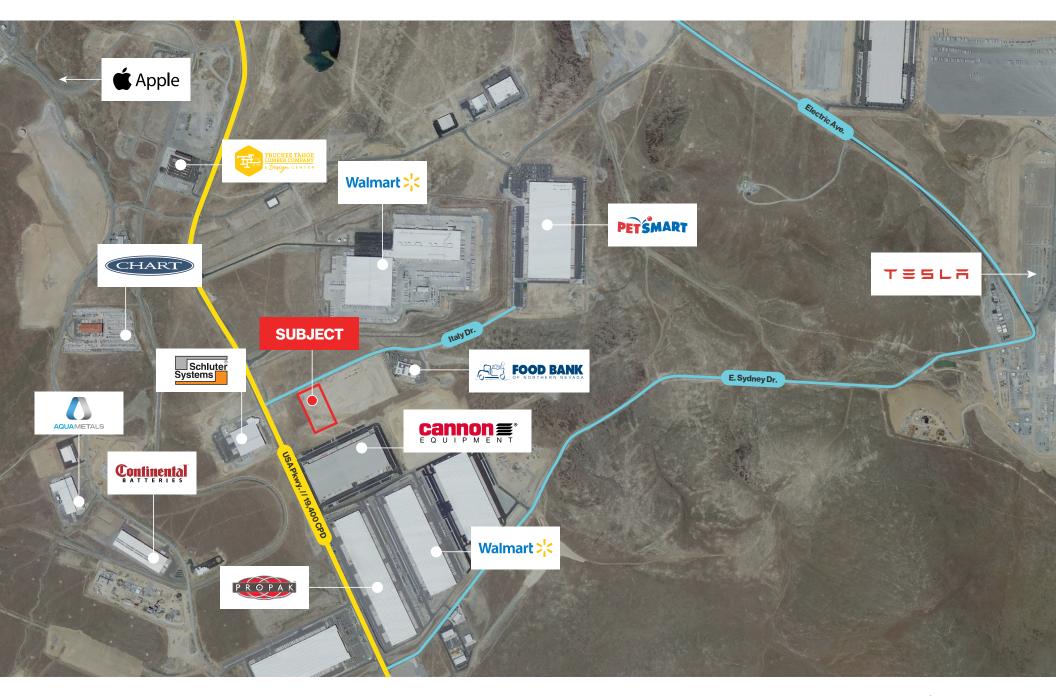

### **Property Highlights**

300 & 500 Italy offers the ability to buy a ± 19.92 AC parcel with an existing ± 30,500 SF flex-industrial building. Plus, the ability to build up to an additional ± 320,000 SF of industrial on the site.

- Additional vacant land available for development (see proposed site plan)
- Ideal for food production, R&D, laboratory, data center, and other specialty uses
- Multiple site entrances allow for increased development flexibility
- 300 Italy can be used for colocation data center
- 300 Italy APN: 2022-33 005-091-67
- 500 Italy APN: 2022-34 005-091-66