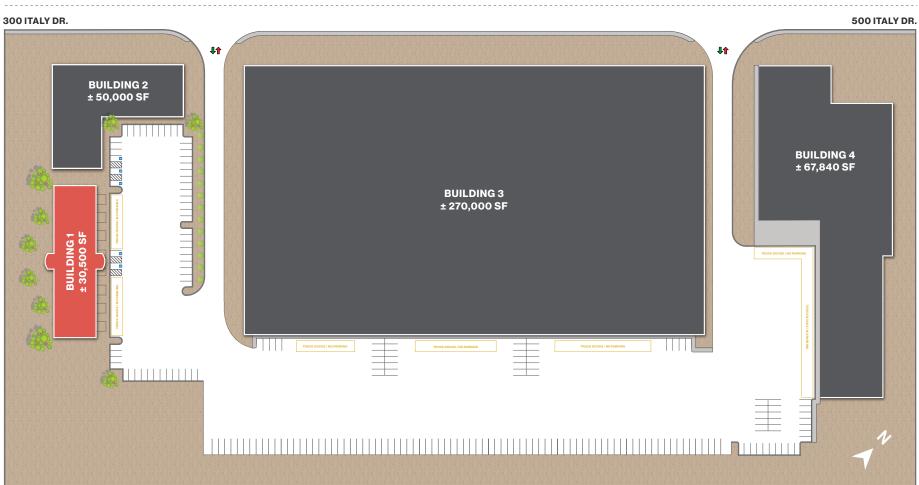

### **Property Highlights**

300 & 500 Italy offers the ability to buy a ± 19.92 AC parcel with an existing ± 30,500 SF flex-industrial building. Plus, the ability to build up to an additional ± 320,000 SF of industrial on the site.

- Additional vacant land available for development (see proposed site plan)
- Ideal for food production, R&D, laboratory, data center, and other specialty uses
- Multiple site entrances allow for increased development flexibility
- 300 Italy can be used for colocation data center
- 300 Italy APN: 2022-33 005-091-67
- 500 Italy APN: 2022-34 005-091-66