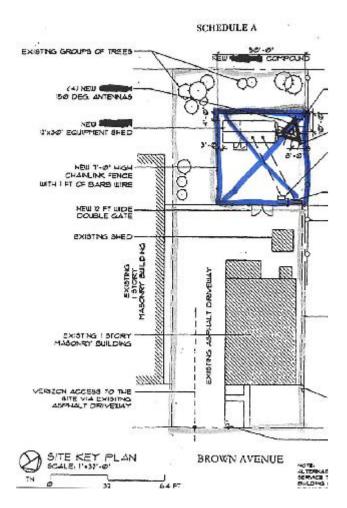

scottseidel@gmail.com

50 x 50 foot Cellular Compound shown with "X"

This property is sold SUBJECT to an existing easement to a cellular operator who has a non-exclusive right of access to their EXCLUSIVE EASEMENT by way of the Existing Asphalt Driveway as noted in the sketch above for a cell site location on the property. Buyer does not, and will not, receive any interest or income from the cell site as that is retained by the Seller(s). Buyer will get the use of the balance of the property, less the EXCLUSIVE cell site easement area and subject to the non-exclusive access easement as generally shown on the above sketch. Please call with any questions. Buyer is responsible for the maintenance of said non-exclusive easement. Copies of easements are available upon request to interested parties. Cellular operator is required to pay the real estate taxes on the cell site which has its own assessment.