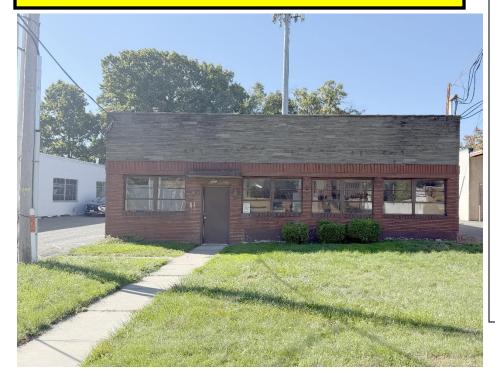

## **FOR SALE-Just off Route 22**

51 Brown Avenue,

Springfield, New Jersey

## 2,400 Square feet

\$399,000.00

Building size: 2,400 square feet

Lot Size: 0.345 Acres

Real Estate Taxes: \$8,000.00 (2024)
(Without Cell site which is taxed separately)

Year Built: 1965

Parking: As shown

Industrial Zone: I-20

One Tail Gate Loading door, 1 lavatory,

storage shed

Exclusive Broker, Scott Seidel
Cardinal Land Properties, Inc

1 Cornell Parkway

Springfield, NJ 07081

973-376-0421 (tel)

973-376-0425 (fax)