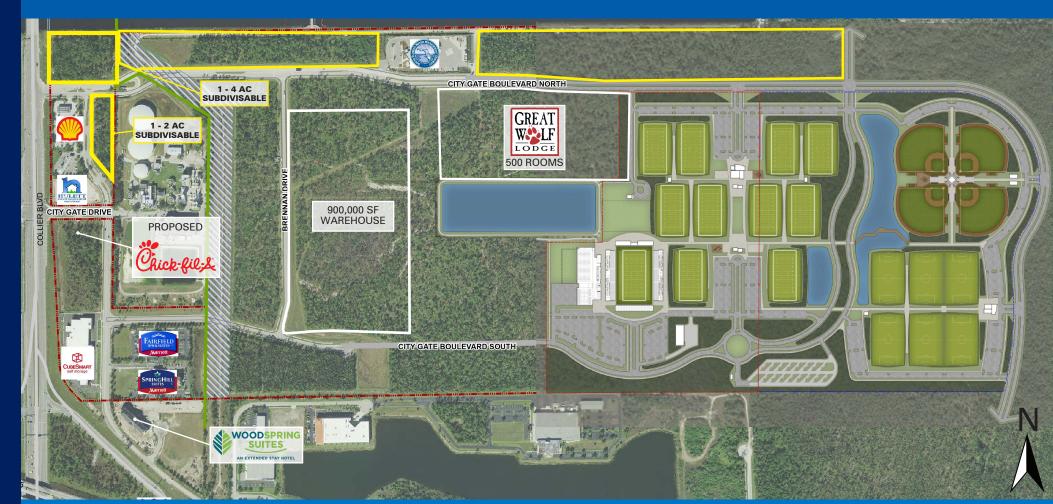

### **PROPERTY HIGHLIGHTS**

- Available for lease or build to suit several retail outparcels fronting Collier Blvd, just north of I-75
- These retail opportunities are positioned within City Gate Commerce Center which is home to the Paradise Coast Sports Complex, a 100+ Acre, \$100M multi-purpose sports complex which opened in 2020 - 1,000,000 estimated annual visitors
- Flexible zoning to allow many different uses; fast food, retail and entertainment
- Great Wolf Lodge purchased a 25 acre parcel and has constructed a 500 room full service family getaway resort
- Click here to explore the park
- Latest News Archives | Paradise Coast (playparadisecoast.com)
- All About Naples Paradise Coast Sports Complex YouTube

### **Paradise Coast Sports Complex**

Collier County acquired approximately 100+ acres of the site and has built the Paradise Coast Sports Complex with phase 1 now open. The first phase of the project includes an 30,000 SF field house, a 8,000 seat stadium, 18 multi-purpose fields, and 4 baseball fields. They retained the international architecture firm, Populous, which has designed 22 Major League Baseball complexes including Wrigley Field and over half of the National Football Stadiums. The County anticipates that the complex and sports tournaments will attract families from all over the country all year round, with an annual attendee projection of over 1,000,000 people.