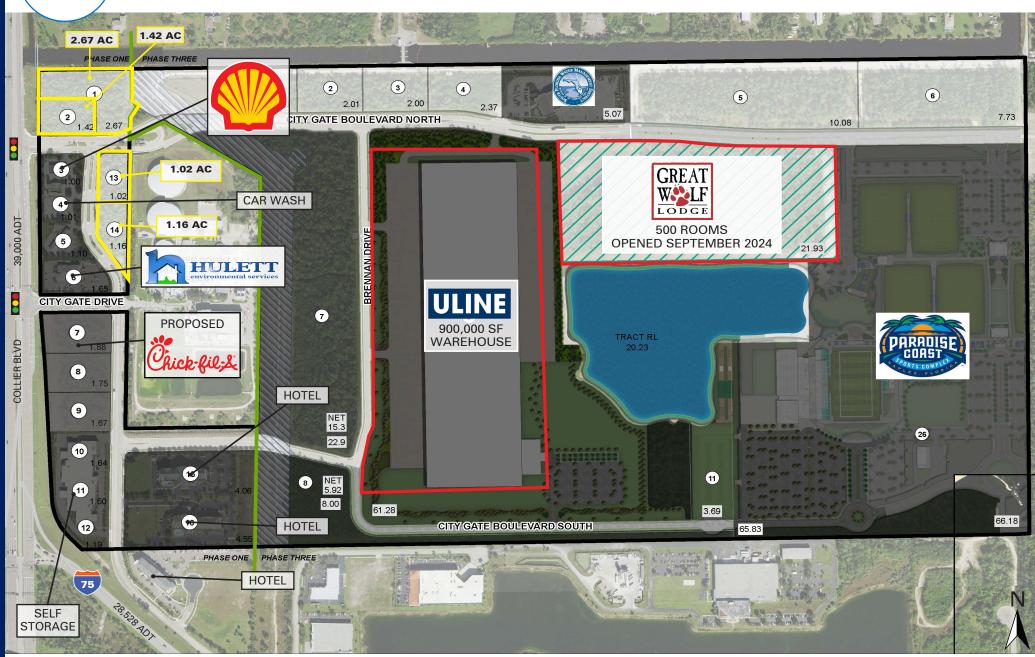

### **PROPERTY HIGHLIGHTS**

- Available for lease or build to suit several retail outparcels fronting Collier Blvd, just north of I-75
- These retail opportunities are positioned within City Gate Commerce Center which is home to the Paradise Coast Sports Complex, a 100+ Acre, \$100M multi-purpose sports complex which opened in 2020 - 1,000,000 estimated annual visitors
- Flexible zoning to allow many different uses; fast food, retail and entertainment
- Great Wolf Lodge purchased a 25 acre parcel and has constructed a 500 room full service family getaway resort
- Click here to explore the park
- Latest News Archives | Paradise Coast (playparadisecoast.com)
- All About Naples Paradise Coast Sports Complex YouTube

### **Paradise Coast Sports Complex**

Collier County acquired approximately 100+ acres of the site and has built the Paradise Coast Sports Complex with phase 1 now open. The first phase of the project includes an 30,000 SF field house, a 8,000 seat stadium, 18 multi-purpose fields, and 4 baseball fields. They retained the international architecture firm, Populous, which has designed 22 Major League Baseball complexes including Wrigley Field and over half of the National Football Stadiums. The County anticipates that the complex and sports tournaments will attract families from all over the country all year round, with an annual attendee projection of over 1,000,000 people.