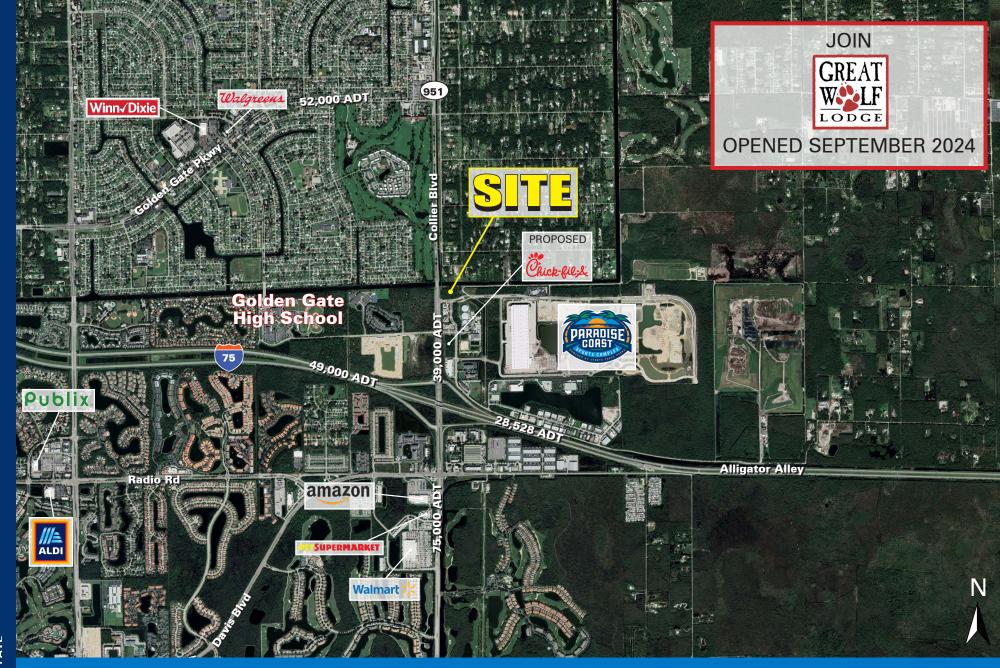

SITE AERIAL

### **PROPERTY HIGHLIGHTS**

- Available for lease or build to suit several retail outparcels fronting Collier Blvd, just north of I-75
- These retail opportunities are positioned within City Gate Commerce Center which is home to the Paradise Coast Sports Complex, a 100+ Acre, \$100M multi-purpose sports complex which opened in 2020 - 1,000,000 estimated annual visitors
- Flexible zoning to allow many different uses; fast food, retail and entertainment
- Great Wolf Lodge purchased a 25 acre parcel and has constructed a 500 room full service family getaway resort
- Click here to explore the park
- Latest News Archives | Paradise Coast (playparadisecoast.com)
- All About Naples Paradise Coast Sports Complex YouTube