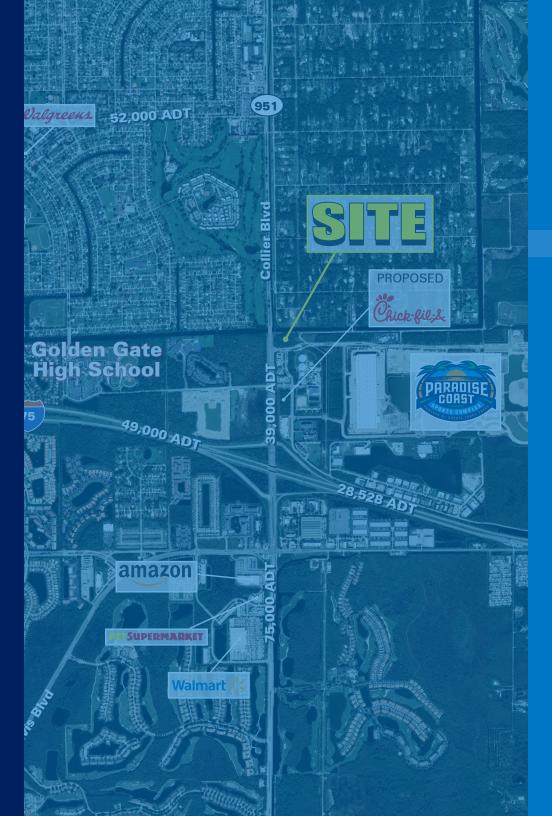

### **PROPERTY HIGHLIGHTS**

- Available for lease or build to suit several retail outparcels fronting Collier Blvd, just north of I-75
- These retail opportunities are positioned within City Gate Commerce Center which is home to the Paradise Coast Sports Complex, a 100+ Acre, \$100M multi-purpose sports complex which opened in 2020 - 1,000,000 estimated annual visitors
- Flexible zoning to allow many different uses; fast food, retail and entertainment
- Great Wolf Lodge purchased a 25 acre parcel and has constructed a 500 room full service family getaway resort
- Click here to explore the park
- Latest News Archives | Paradise Coast (playparadisecoast.com)
- All About Naples Paradise Coast Sports Complex YouTube

### **Paradise Coast Sports Complex**

Collier County acquired approximately 100+ acres of the site and has built the Paradise Coast Sports Complex with phase 1 now open. The first phase of the project includes an 30,000 SF field house, a 8,000 seat stadium, 18 multi-purpose fields, and 4 baseball fields. They retained the international architecture firm, Populous, which has designed 22 Major League Baseball complexes including Wrigley Field and over half of the National Football Stadiums. The County anticipates that the complex and sports tournaments will attract families from all over the country all year round, with an annual attendee projection of over 1,000,000 people.