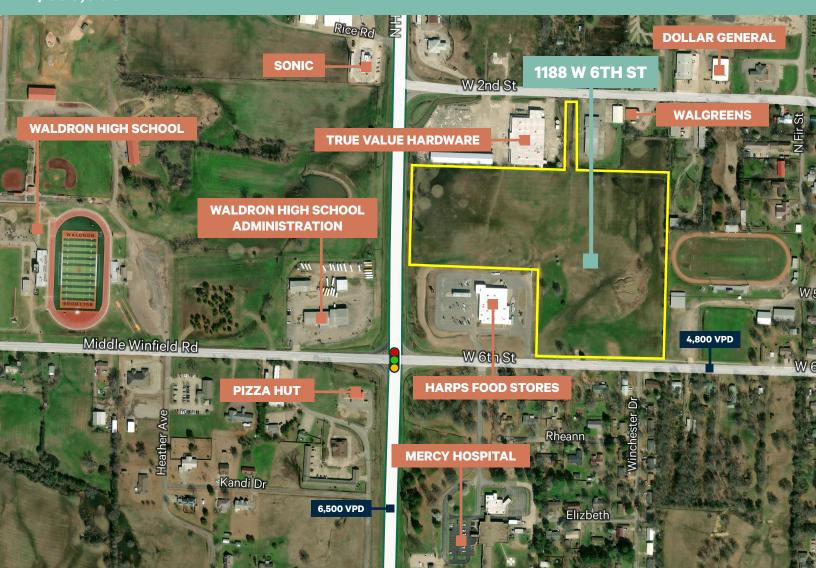

# **Property Details**

- + Price: \$395,000
- + ±20.6 acres
- + Frontage (±500 ft) on State Highway 71 6,500 VPD
- + Frontage (±646 ft) on W 6th St 4,800 VPD
- + Zoning: C-2
- + Utilities at site
- + Property surrounds Harps Food Stores
- + Located in active area
  - Neighbors include Mercy Hospital, Walgreens, Dollar General, Sonic, Pizza Hut, True Value Hardware, Waldron High School and more