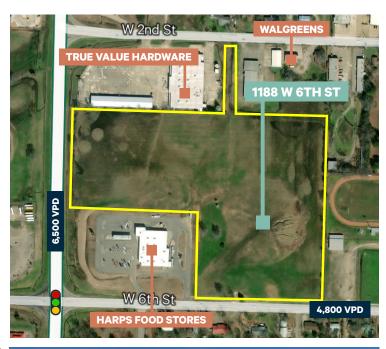

# **Property Details**

- + Price: \$395,000
- + ±20.6 acres
- + Frontage (±500 ft) on State Highway 71 6,500 VPD
- + Frontage (±646 ft) on W 6th St 4,800 VPD
- + Zoning: C-2
- + Utilities at site
- + Property surrounds Harps Food Stores
- + Located in active area
  - Neighbors include Mercy Hospital, Walgreens, Dollar General, Sonic, Pizza Hut, True Value Hardware, Waldron High School and more