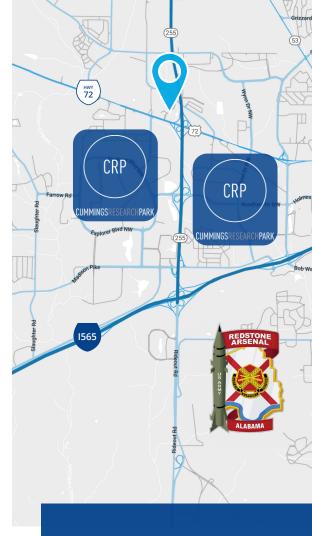

As the name suggests, Perimeter Corporate Park is located on the perimeter of Cummings Research Park, just north of University Drive at Research Park Boulevard. This property offers the convenience of being located near the Park without the restrictions of the Park. It is just a few minutes' drive via Research Park Boulevard to Redstone Arsenal's Gate 9 and I-565.