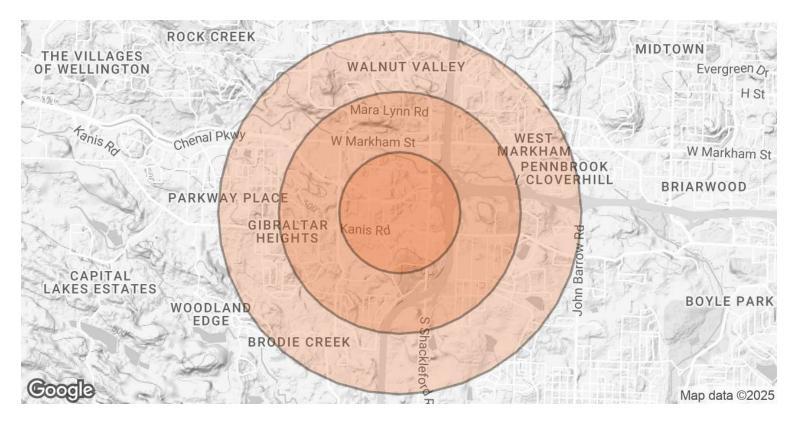

### **DEMOGRAPHICS MAP & REPORT**

| POPULATION                              | 0.5 MILES               | 1 MILE                 | 1.5 MILES                 |
|-----------------------------------------|-------------------------|------------------------|---------------------------|
| TOTAL POPULATION                        | 1,009                   | 6,981                  | 17,643                    |
| AVERAGE AGE                             | 36.0                    | 33.7                   | 34.3                      |
| AVERAGE AGE (MALE)                      | 35.5                    | 34.2                   | 33.8                      |
| AVERAGE AGE (FEMALE)                    | 37.3                    | 36.0                   | 36.2                      |
|                                         |                         |                        |                           |
| HOUSEHOLDS & INCOME                     | 0.5 MILES               | 1 MILE                 | 1.5 MILES                 |
| HOUSEHOLDS & INCOME<br>TOTAL HOUSEHOLDS | <b>0.5 MILES</b><br>513 | <b>1 MILE</b><br>3,564 | <b>1.5 MILES</b><br>9,307 |
|                                         |                         |                        |                           |
| TOTAL HOUSEHOLDS                        | 513                     | 3,564                  | 9,307                     |

2020 American Community Survey (ACS)