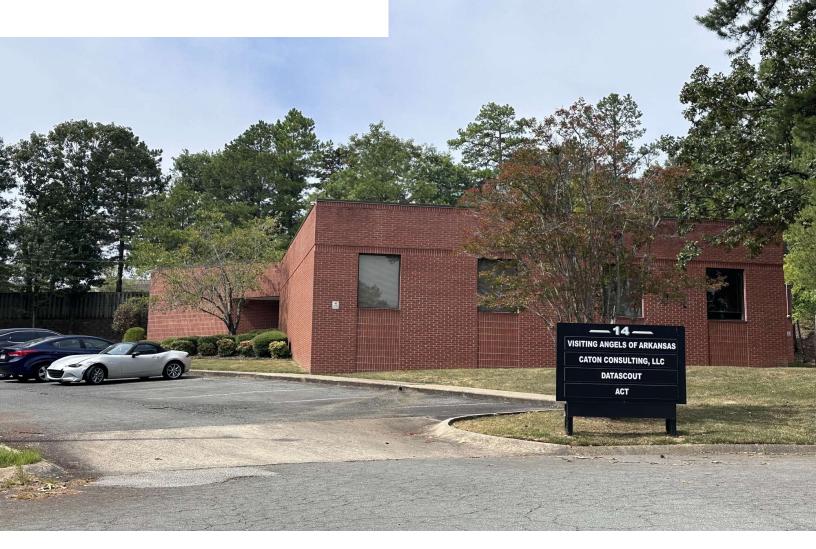

# SALE 14 Office Park Dr

Ģ

14 OFFICE PARK DR

Little Rock, AR 72211

#### **PROPERTY OVERVIEW**

Located in West Little Rock in an office park setting. 14 Office Park is a low maintenance all brick building. Ample parking a picnic area for Tenants and guest. Two of the three Tenants have been on location since 2014 and 2106. Common areas have been recently renovated. 100% occupancy.

#### **PROPERTY HIGHLIGHTS**

- Centrally located in West Little Rock.
- Great Tenant Mix.
- Office setting in surrounding area.
- Common area recently renovated.
- Picnic area and extra green space located near the office for employees and guest.
- 100% occupancy!