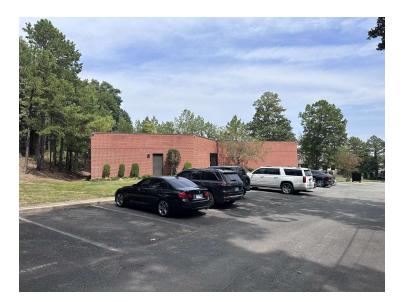

# SALE 14 Office Park Dr

Ģ

14 OFFICE PARK DR

Little Rock, AR 72211

#### **PROPERTY OVERVIEW**

Located in West Little Rock in an office park setting. 14 Office Park is a low maintenance all brick building. Ample parking a picnic area for Tenants and guest. Two of the three Tenants have been on location since 2014 and 2106. Common areas have been recently renovated. 100% occupancy.

#### **PROPERTY HIGHLIGHTS**

- Centrally located in West Little Rock.
- Great Tenant Mix.
- Office setting in surrounding area.
- Common area recently renovated.
- Picnic area and extra green space located near the office for employees and guest.
- 100% occupancy!