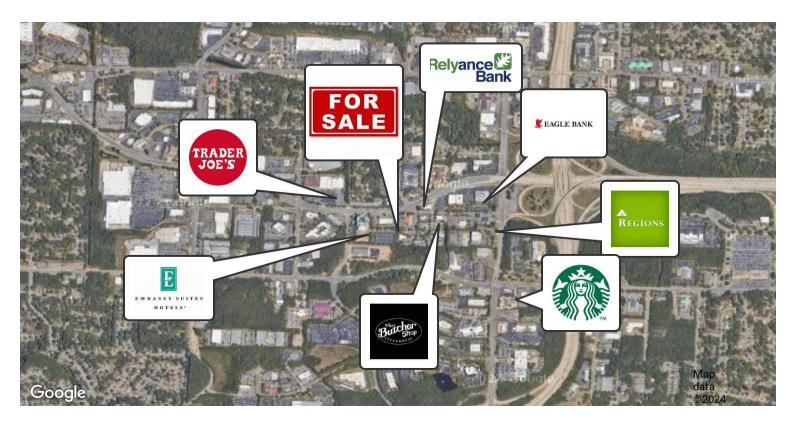

#### **PROPERTY OVERVIEW**

Located in West Little Rock in an office park setting. 14 Office Park is a low maintenance all brick building. Ample parking a picnic area for Tenants and guest. Two of the three Tenants have been on location since 2014 and 2106. Common areas have been recently renovated. 100% occupancy.

#### **PROPERTY HIGHLIGHTS**

- Centrally located in West Little Rock.
- Great Tenant Mix.
- Office setting in surrounding area.
- Common area recently renovated.
- Picnic area and extra green space located near the office for employees and guest.
- 100% occupancy!