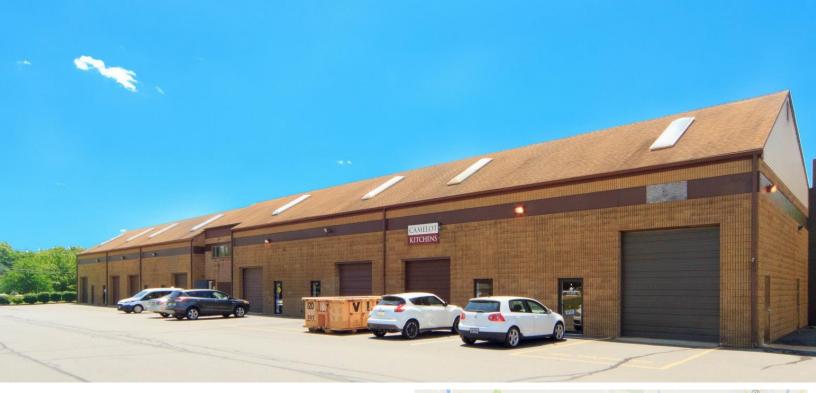

## **For Lease** 3,200 SF Industrial Flex Space

# 1589 Reed Road

Pennington, NJ 08534

#### 3,200 SF – Industial Flex Space

- o 2 Drive in Doors
- o Small mezzanine office space
- o 17' clear
- One double door access.
- High efficiency HVAC system and air purifying system
- Parking: 40 spaces; 3/1,000SF.
- Convenient Access to I-95 and Routes One, 31, 202 & 206.