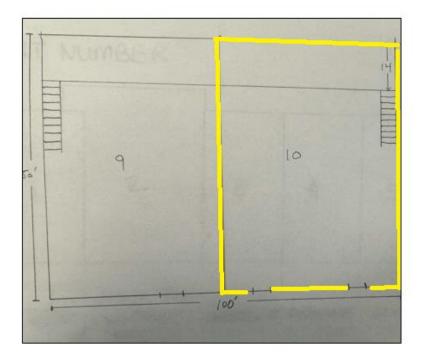

#### 3,200 SF – Industial Flex Space

- o 2 Drive in Doors
- o Small mezzanine office space
- o 17' clear
- One double door access.
- High efficiency HVAC system and air purifying system
- Parking: 40 spaces; 3/1,000SF.
- Convenient Access to I-95 and Routes One, 31, 202 & 206.

### 1589 Reed Road Pennington, NJ 08534

3,200 SF