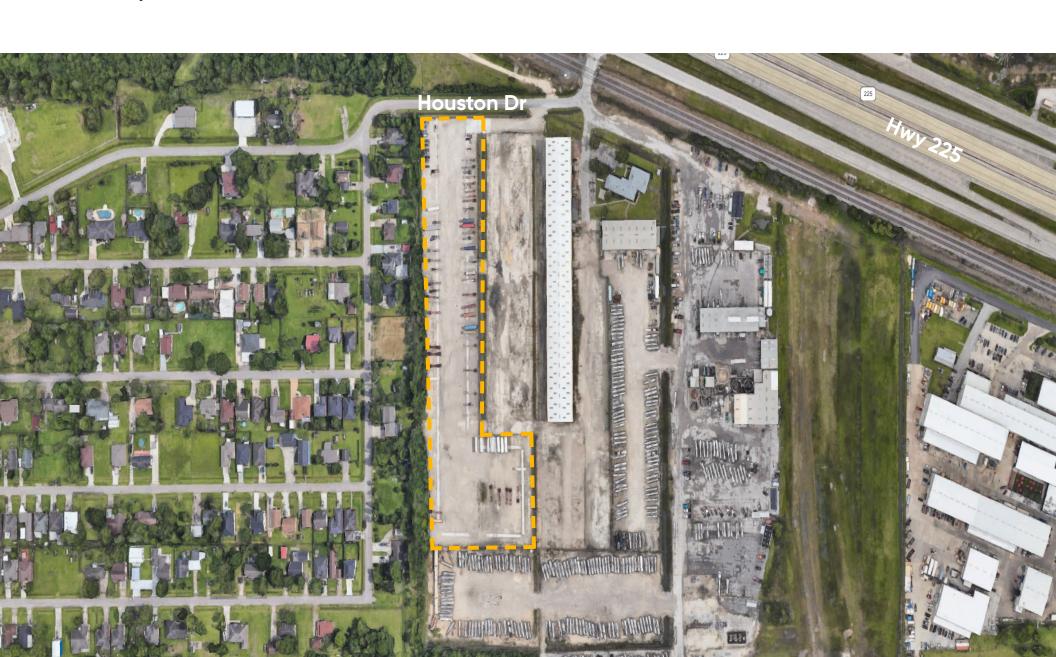

#### **Property Information**

**Premises:** 6.034 AC yard + 750 SF of office

**Sublease Term:** Through 07/31/2029

**Asking Rate:** Call For Pricing

#### **Details**

- Fenced lot with lighting
- Heavy Stabilized Storage Yard with dolly pads
- · Gate access control with key pad
- Hwy 225 Frontage with Access Off South Side Feeder Road Just East of Miller Cut Off Rd.
- Along the La Porte truck route
- Close proximity to Bay Port Terminal and Barbours Cut Terminal