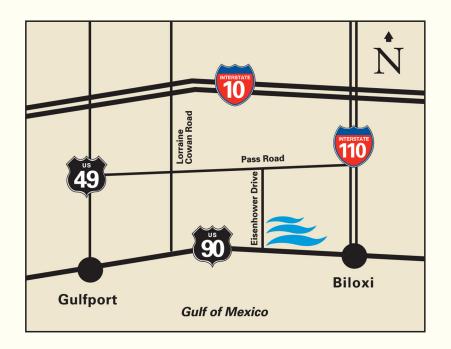

### LOCATION

Located on the Mississippi Gulf Coast between Gulfport and Biloxi on Highway 90, the only unimpeded thoroughfare that runs east to west south of Interstate 10

Mobile, Alabama
 New Orleans, Louisiana
 Jackson, Mississippi
 173 miles