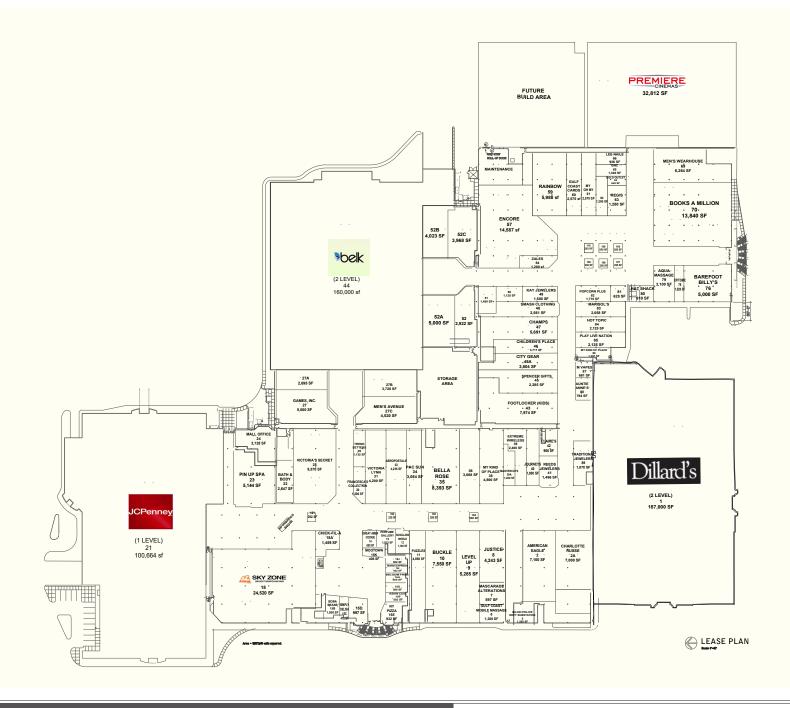

### THE CENTER

867,000-square-foot, regional enclosed shopping center featuring specialty stores, restaurants, entertainment and outparcels

### ANCHOR TENANTS

Belk, Dillard's, JCPenney, Premiere Cinemas, Sky Zone Trampoline Park and Books-A-Million

## FEATURED TENANTS

American Eagle, Bath & Body Works, Buckle, Champs Sports, Chick-fil-A, Children's Place, Encore Shoes, Foot Locker, Francesca's Collection, Hot Topic, Journeys, Justice, Kay Jewelers, Men's Wearhouse, Pac Sun, Reeds Jewelers, Regis, Spencer Gifts, Victoria's Secret and Zales