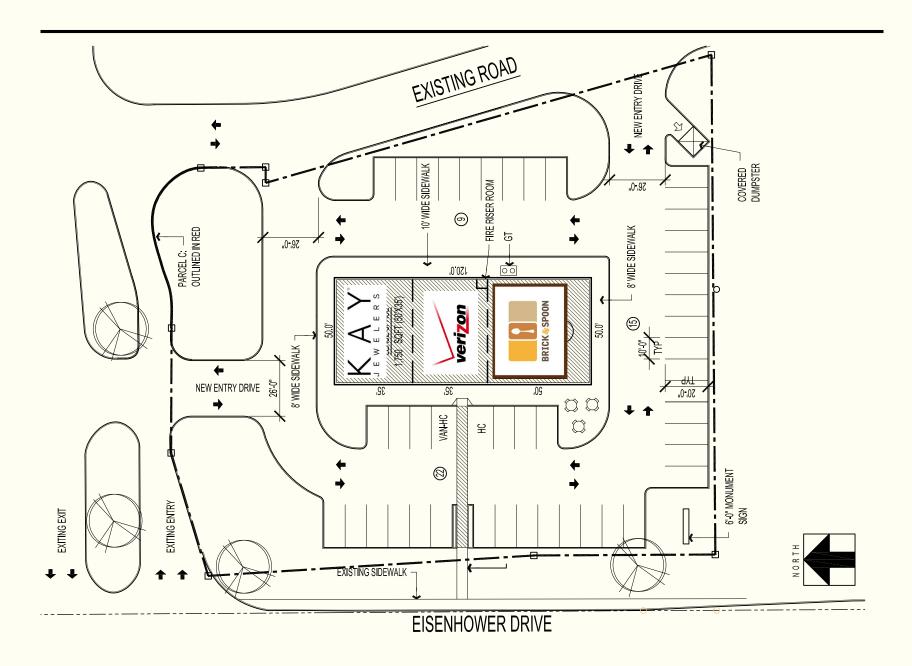

|                         |                      |                   |
| DRIVE TIME                        | 10 Minute               | 15 Minute            | 30 Minute         |
| <b>DRIVE TIME</b> 2018 Population | <b>10 Minute</b> 65,493 | 15 Minute<br>136,402 | 30 Minute 274,346 |
|                                   |                         |                      |                   |
| 2018 Population                   | 65,493                  | 136,402              | 274,346           |

## CONTACT INFORMATION

Woody Rush Senior Vice President of Leasing 334 260 2524 t 334 260 2535 f w.rush@jwacompanies.com

edgewatermall.com





EDGEWATER MALL AERIAL / RETAILERS





EDGEWATER MALL
POTENTIAL RESTAURANT / HOTEL SITE







EDGEWATER MALL
SITE PLAN