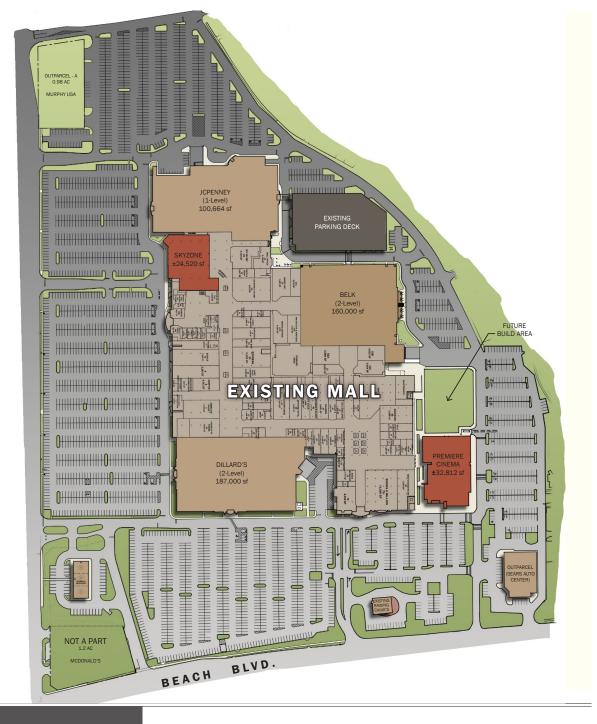

### THE CENTER

867,000-square-foot, regional enclosed shopping center featuring specialty stores, restaurants, entertainment and outparcels

### ANCHOR TENANTS

Belk, Dillard's, JCPenney, Premiere Cinemas, Sky Zone Trampoline Park and Books-A-Million

EDGEWATER MALL
SITE PLAN