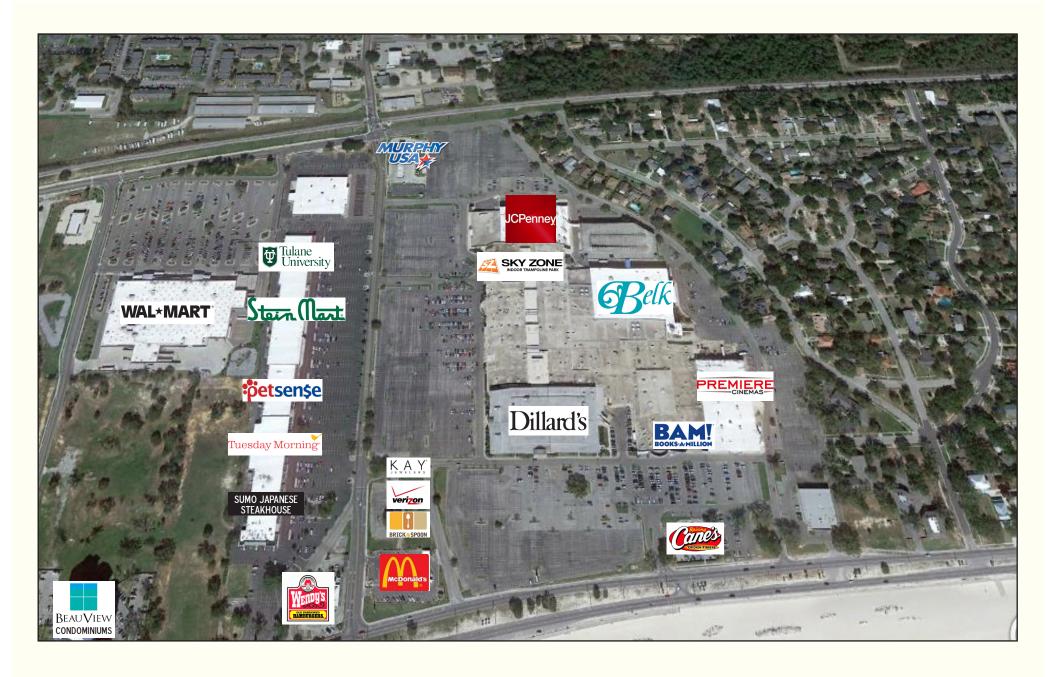

### ANCHOR TENANTS

Belk, Dillard's, JCPenney, Premiere Cinemas, Sky Zone Trampoline Park and Books-A-Million

## FEATURED TENANTS

American Eagle, Bath & Body Works, Buckle, Champs Sports, Chick-fil-A, Children's Place, Encore Shoes, Foot Locker, Francesca's Collection, Hot Topic, Journeys, Justice, Kay Jewelers, Men's Wearhouse, Pac Sun, Reeds Jewelers, Regis, Spencer Gifts, Victoria's Secret and Zales

## CONTACT INFORMATION

Woody Rush Senior Vice President of Leasing 334 260 2524 t 334 260 2535 f w.rush@jwacompanies.com

edgewatermall.com

EDGEWATER MALL AERIAL / RETAILERS

EDGEWATER MALL
POTENTIAL RESTAURANT / HOTEL SITE