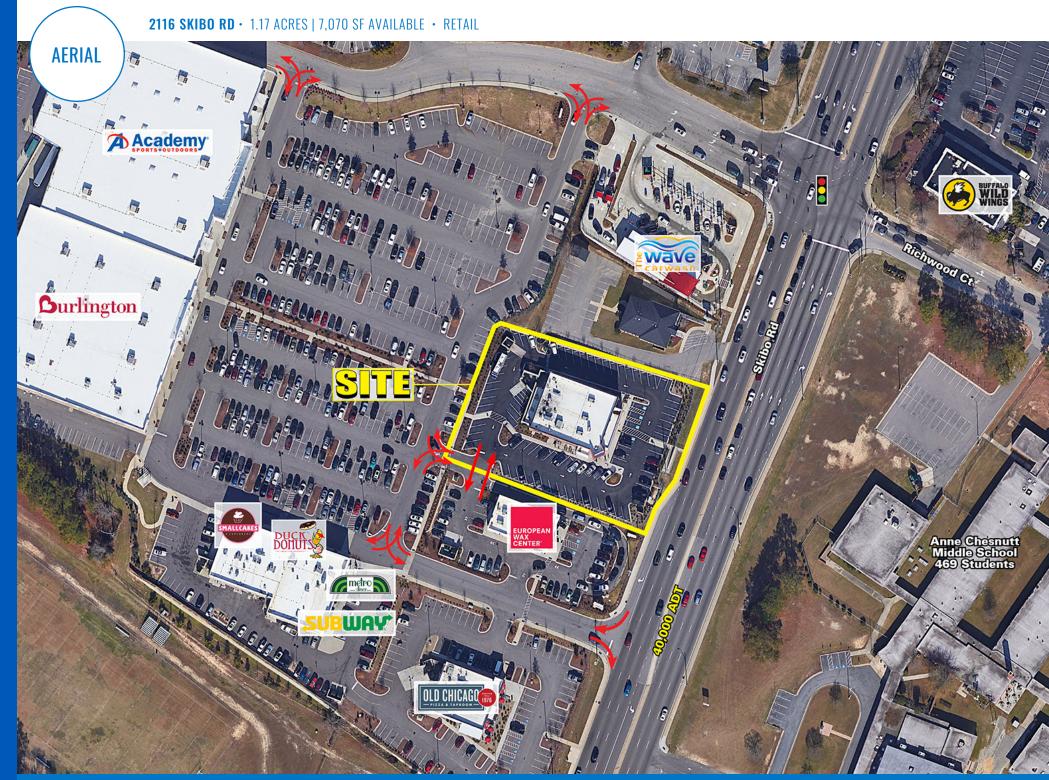

# **2116 SKIBO RD**

1.17 ACRES | 7,070 SF AVAILABLE

| / |         |  |
|---|---------|--|
|   | PROJECT |  |
|   | DETAILS |  |
|   |         |  |

| AVAILABLE LAND      | 1.17 Acres   7,070 SF                                                                                                                                                                                                                                                                                       |
|---------------------|-------------------------------------------------------------------------------------------------------------------------------------------------------------------------------------------------------------------------------------------------------------------------------------------------------------|
| TRAFFIC COUNTS      | 40,000 ADT on Skibo Rd                                                                                                                                                                                                                                                                                      |
| PROPERTY HIGHLIGHTS | <ul> <li>7,070 SF second generation restaurant available</li> <li>Building in excellent condition fronting Skibo Rd (40,000 ADT)</li> <li>Multiple points of ingress / egress with ample parking</li> <li>Nearby traffic generators include Academy Sports, Burlington, Home Depot, Target, etc.</li> </ul> |
| PRICING             | Call to discuss                                                                                                                                                                                                                                                                                             |
| COUNTY              | Cumberland                                                                                                                                                                                                                                                                                                  |
| MARKET              | Fayetteville                                                                                                                                                                                                                                                                                                |