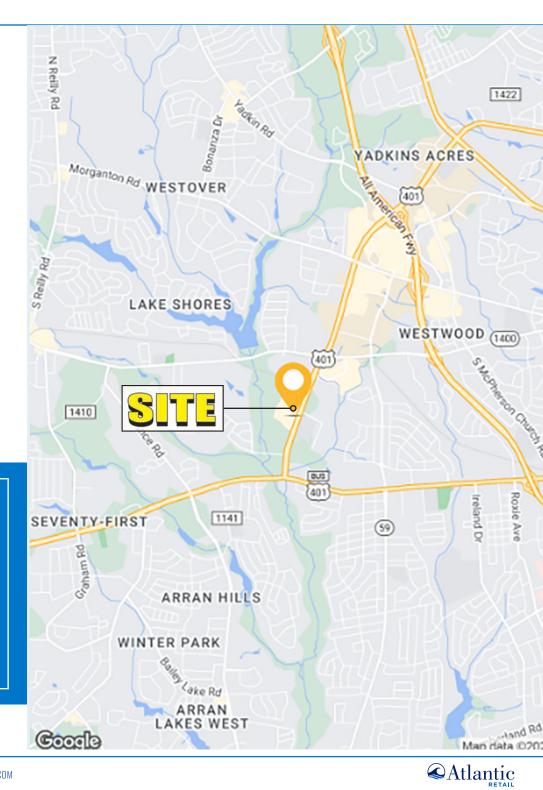

|
| MARKET              | Fayetteville                                                                                                                                                                                                                                                                                                |

|                 | DEMOGRAPHICS     | 1 MILE   | 3 MILES  | 5 MILES  |
|-----------------|------------------|----------|----------|----------|
|                 | TOTAL HOUSEHOLDS | 3,170    | 32,680   | 64,303   |
| 22              | TOTAL POPULATION | 8,089    | 75,754   | 154,194  |
| <b>↑</b><br>(§_ | MEDIAN HH INCOME | \$39,868 | \$51,873 | \$52,074 |







2116 SKIBO RD • 1.17 ACRES | 7,070 SF AVAILABLE • RETAIL









NORTH CAROLINA

## FAYETTEVILLE

Nestled in the heart of southeastern North Carolina, the City of Fayetteville stands as a vibrant gem within the Sandhills region, proudly serving as the seat of Cumberland County. Its strategic location places it at the crossroads of the Tar Heel State, with Raleigh, the capital, 65 miles to the north, and the bustling metropolis of Charlotte 200 miles westward.

But there's more to this city than meets the eye. Historic sites, museums, local breweries, sporting events, and shopping havens are scattered throughout Fayetteville, waiting to be explored and cherished by those seeking a rich and diverse experience. As we embark on this guide, get ready to delve deeper into Fayetteville's h