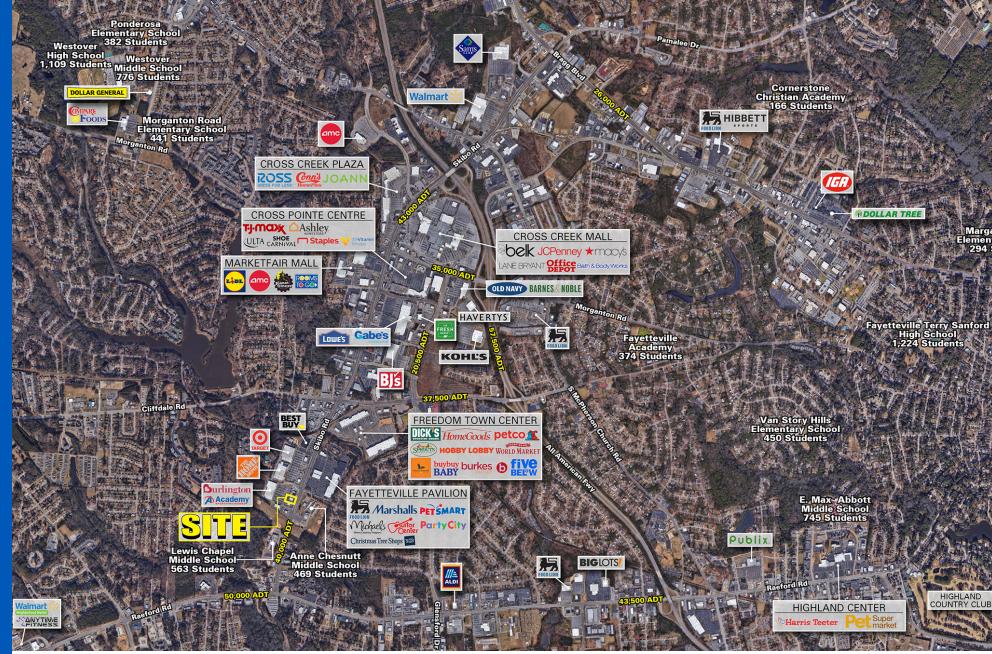

# **2116 SKIBO RD**

1.17 ACRES | 7,070 SF AVAILABLE

| / |         |  |
|---|---------|--|
|   | PROJECT |  |
|   | DETAILS |  |
|   |         |  |

| AVAILABLE LAND      | 1.17 Acres   7,070 SF                                                                                                                                                                                                                                                                                       |
|---------------------|-------------------------------------------------------------------------------------------------------------------------------------------------------------------------------------------------------------------------------------------------------------------------------------------------------------|
| TRAFFIC COUNTS      | 40,000 ADT on Skibo Rd                                                                                                                                                                                                                                                                                      |
| PROPERTY HIGHLIGHTS | <ul> <li>7,070 SF second generation restaurant available</li> <li>Building in excellent condition fronting Skibo Rd (40,000 ADT)</li> <li>Multiple points of ingress / egress with ample parking</li> <li>Nearby traffic generators include Academy Sports, Burlington, Home Depot, Target, etc.</li> </ul> |
| PRICING             | Call to discuss                                                                                                                                                                                                                                                                                             |
| COUNTY              | Cumberland                                                                                                                                                                                                                                                                                                  |
| MARKET              | Fayetteville                                                                                                                                                                                                                                                                                                |