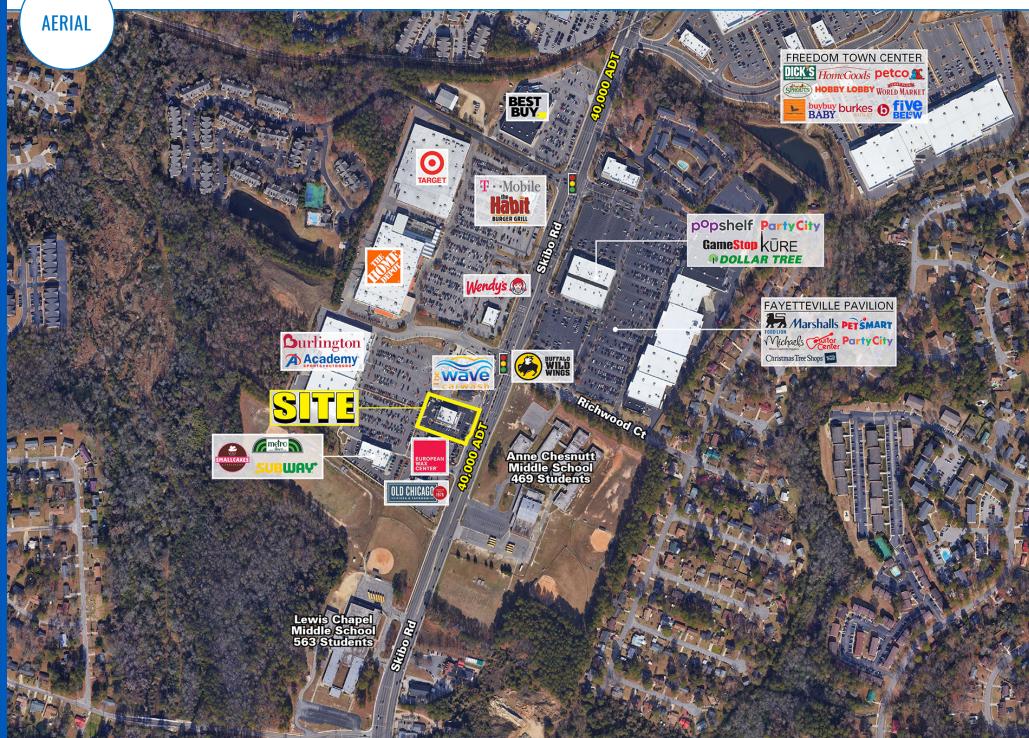

# **2116 SKIBO RD**

1.17 ACRES | 7,070 SF AVAILABLE

| / |         |  |
|---|---------|--|
|   | PROJECT |  |
|   | DETAILS |  |
|   |         |  |

| AVAILABLE LAND      | 1.17 Acres   7,070 SF                                                                                                                                                                                                                                                                                       |
|---------------------|-------------------------------------------------------------------------------------------------------------------------------------------------------------------------------------------------------------------------------------------------------------------------------------------------------------|
| TRAFFIC COUNTS      | 40,000 ADT on Skibo Rd                                                                                                                                                                                                                                                                                      |
| PROPERTY HIGHLIGHTS | <ul> <li>7,070 SF second generation restaurant available</li> <li>Building in excellent condition fronting Skibo Rd (40,000 ADT)</li> <li>Multiple points of ingress / egress with ample parking</li> <li>Nearby traffic generators include Academy Sports, Burlington, Home Depot, Target, etc.</li> </ul> |
| PRICING             | Call to discuss                                                                                                                                                                                                                                                                                             |
| COUNTY              | Cumberland                                                                                                                                                                                                                                                                                                  |
| MARKET              | Fayetteville                                                                                                                                                                                                                                                                                                |