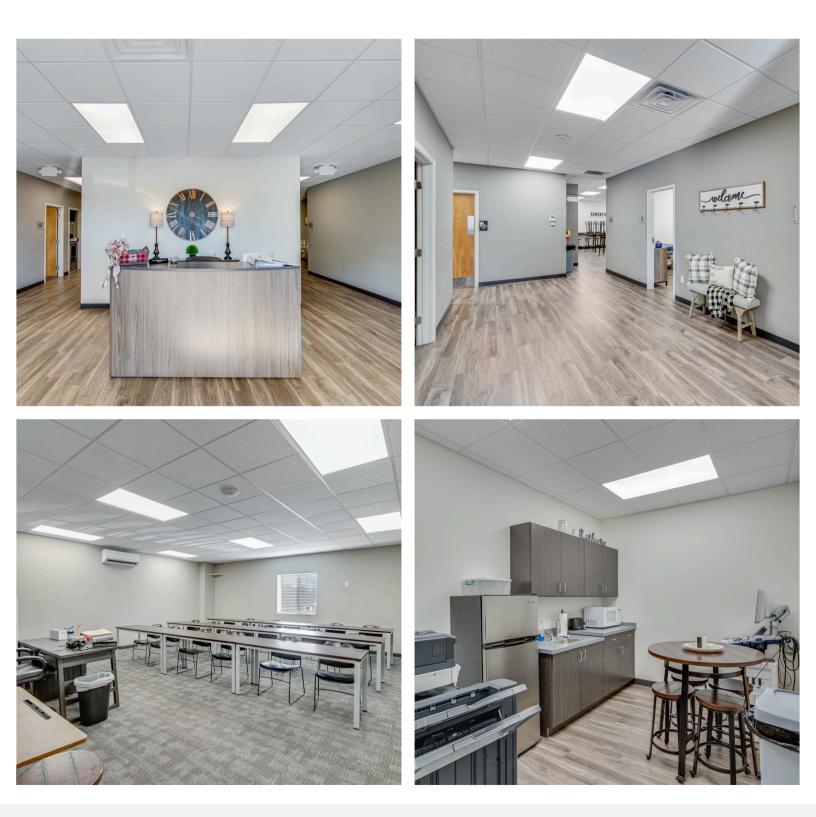

### **PROPERTY HIGHLIGHTS**

- MOTIVATED SELLER!!!
- Free standing office building available for sale
- 5,200 +/- square feet
- Built in 2019
- Building is currently being used for educational purposes
- Four large offices/classrooms, 2 small offices, two restrooms and break room
- 49 parking spaces with parking ratio of 9.42 / 1,000 SF
- All utilities available including sewer
- Additional pad site included to allow for expansion of existing office building or add warehouse space
- Located in the Fairgrounds Business Park
- Only 1 mile to I-985 at Exit 16
- Easy access to I-985 between Exit 14 and Exit 16