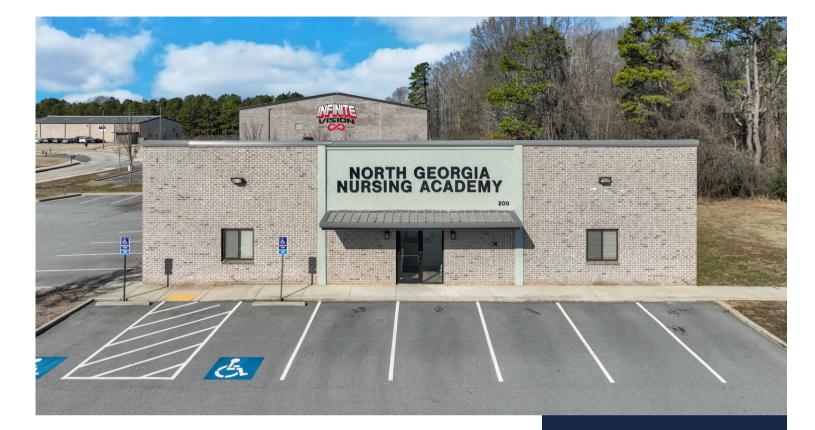

# **MOTIVATED SELLER**

| OFFERING SUMMARY    |                         |
|---------------------|-------------------------|
| Sale Price:         | \$1,875,000             |
| Office Building SF: | 5,200 +/- Square Feet   |
| Lot Size:           | 1.45 +/- Acres          |
| Parking Spaces:     | 49 Spaces               |
| Parking Ratio:      | 9.42 spaces per 1000 SF |
| Zoning:             | Commercial              |

### **PROPERTY HIGHLIGHTS**

- MOTIVATED SELLER!!!
- Free standing office building available for sale
- 5,200 +/- square feet
- Built in 2019
- Building is currently being used for educational purposes
- Four large offices/classrooms, 2 small offices, two restrooms and break room
- 49 parking spaces with parking ratio of 9.42 / 1,000 SF
- All utilities available including sewer
- Additional pad site included to allow for expansion of existing office building or add warehouse space
- Located in the Fairgrounds Business Park
- Only 1 mile to I-985 at Exit 16
- Easy access to I-985 between Exit 14 and Exit 16