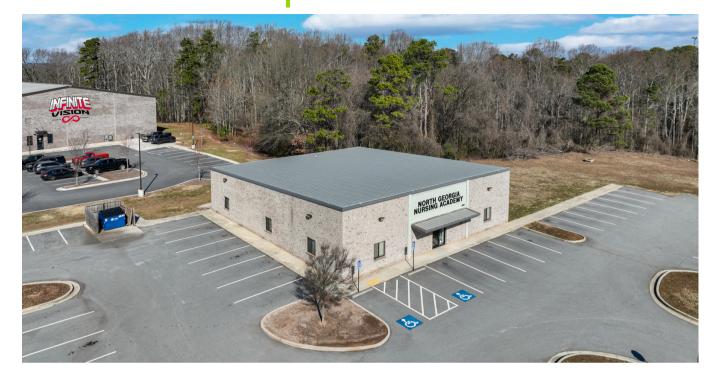

### **PROPERTY HIGHLIGHTS**

- MOTIVATED SELLER!!!
- Free standing office building available for sale
- 5,200 +/- square feet
- Built in 2019
- Building is currently being used for educational purposes
- Four large offices/classrooms, 2 small offices, two restrooms and break room
- 49 parking spaces with parking ratio of 9.42 / 1,000 SF
- All utilities available including sewer
- Additional pad site included to allow for expansion of existing office building or add warehouse space
- Located in the Fairgrounds Business Park
- Only 1 mile to I-985 at Exit 16
- Easy access to I-985 between Exit 14 and Exit 16