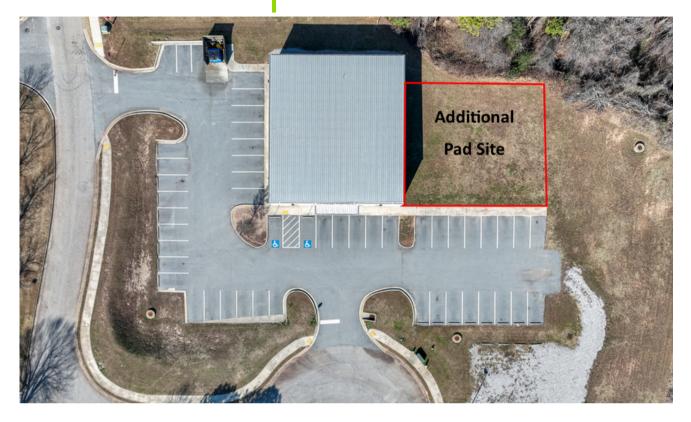

### **PROPERTY HIGHLIGHTS**

- MOTIVATED SELLER!!!
- Free standing office building available for sale
- 5,200 +/- square feet
- Built in 2019
- Building is currently being used for educational purposes
- Four large offices/classrooms, 2 small offices, two restrooms and break room
- 49 parking spaces with parking ratio of 9.42 / 1,000 SF
- All utilities available including sewer
- Additional pad site included to allow for expansion of existing office building or add warehouse space
- Located in the Fairgrounds Business Park
- Only 1 mile to I-985 at Exit 16
- Easy access to I-985 between Exit 14 and Exit 16

# Site Plan