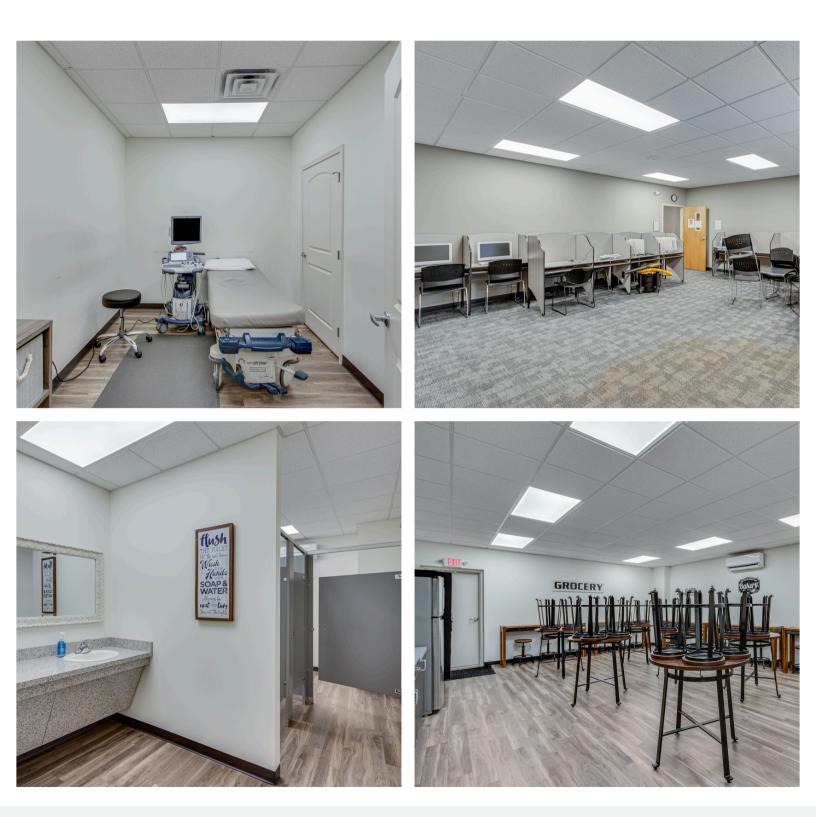

### **PROPERTY HIGHLIGHTS**

- MOTIVATED SELLER!!!
- Free standing office building available for sale
- 5,200 +/- square feet
- Built in 2019
- Building is currently being used for educational purposes
- Four large offices/classrooms, 2 small offices, two restrooms and break room
- 49 parking spaces with parking ratio of 9.42 / 1,000 SF
- All utilities available including sewer
- Additional pad site included to allow for expansion of existing office building or add warehouse space
- Located in the Fairgrounds Business Park
- Only 1 mile to I-985 at Exit 16
- Easy access to I-985 between Exit 14 and Exit 16